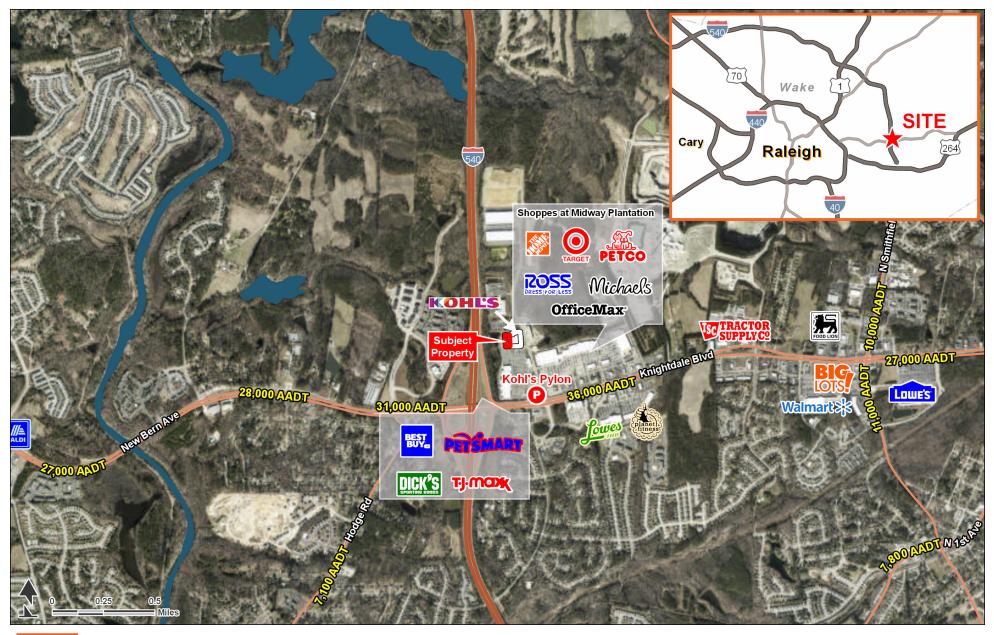

Knightdale, NC 27545 | 302 Hinton Oaks Blvd | Knightdale Blvd & Hinton Oaks Blvd | #1307

- Located at intersection of I-540 and US 64 (Combined 102,000 AADT)
- Free Standing location in Wake County's dominant eastern retail node.
- · Co-Tenants include: Home Depot, TJ Maxx, Best Buy, Target, Ross Dress For Less, Michaels, Petco, Lowe's, Walmart, PetSmart, and
- Trade area pulls from both Raleigh and bedroom communities to the east.

| TRAFFIC COUNTS  |             |
|-----------------|-------------|
| Knightdale Blvd | 36,000 AADT |
| I- 540          | 59,000 AADT |
|                 |             |

**AVAILABLE SF:** 

24,200 SF

FRONTAGE: