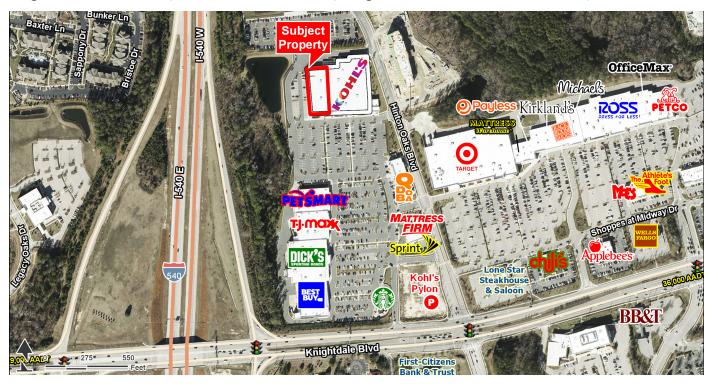

Knightdale, NC 27545 | 302 Hinton Oaks Blvd | Knightdale Blvd & Hinton Oaks Blvd | #1307

- Located at intersection of I-540 and US 64 (Combined 102,000 AADT)
- Free Standing location in Wake County's dominant eastern retail node.
- · Co-Tenants include: Home Depot, TJ Maxx, Best Buy, Target, Ross Dress For Less, Michaels, Petco, Lowe's, Walmart, PetSmart, and
- Trade area pulls from both Raleigh and bedroom communities to the east.

| TRAFFIC COUNTS  |             |
|-----------------|-------------|
| Knightdale Blvd | 36,000 AADT |
| I- 540          | 59,000 AADT |
|                 |             |

**AVAILABLE SF:** 

24,200 SF

FRONTAGE: