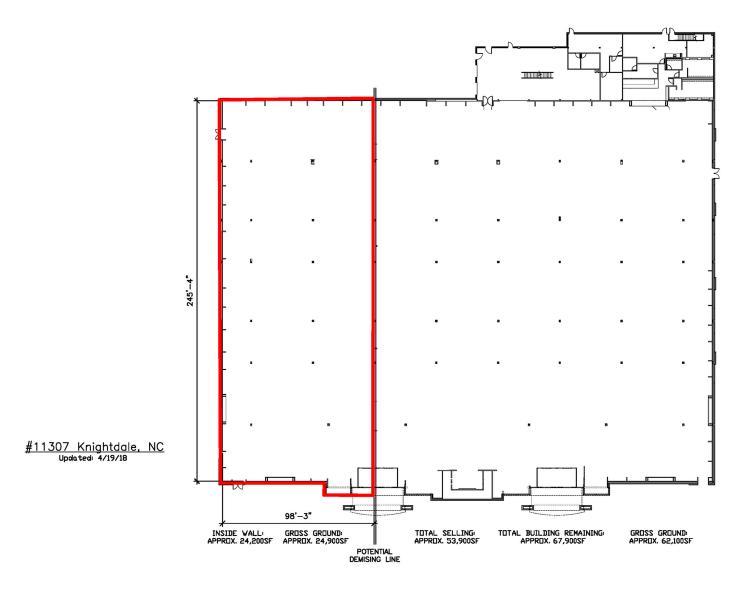

| TRAFFIC COUNTS  |             |
|-----------------|-------------|
| Knightdale Blvd | 36,000 AADT |
| I- 540          | 59,000 AADT |
|                 |             |

**AVAILABLE SF:** 

24,200 SF

FRONTAGE:

**APPROX 98'3"** 

**ZONING:** 

**COMMERCIAL** 

RATES:

CALL FOR DETAILS

AREA ANCHORS