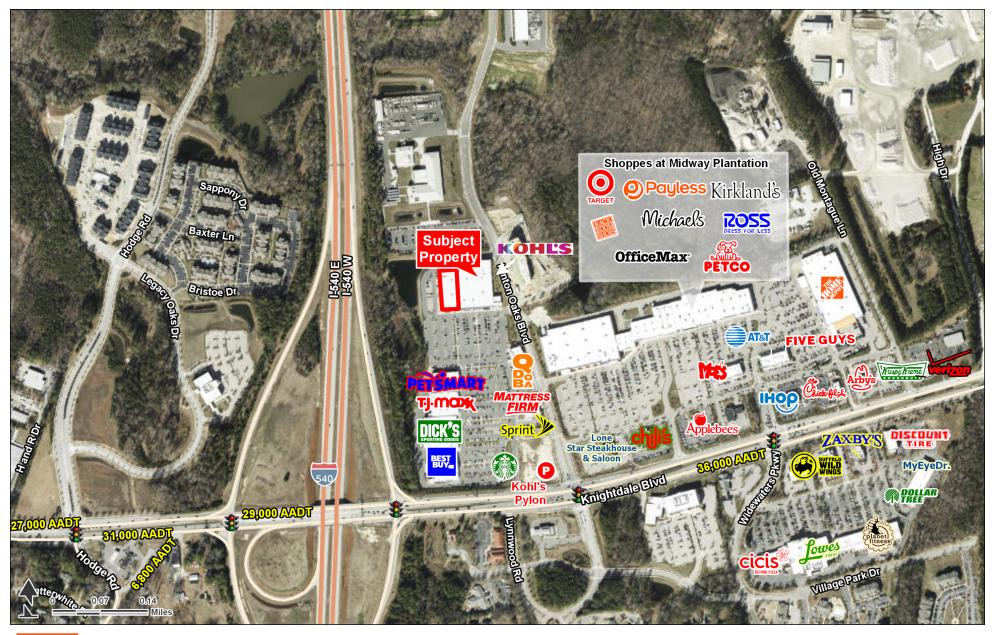

Knightdale, NC 27545 | 302 Hinton Oaks Blvd | Knightdale Blvd & Hinton Oaks Blvd | #1307

- Located at intersection of I-540 and US 64 (Combined 102,000 AADT)
- Free Standing location in Wake County's dominant eastern retail node.
- · Co-Tenants include: Home Depot, TJ Maxx, Best Buy, Target, Ross Dress For Less, Michaels, Petco, Lowe's, Walmart, PetSmart, and
- Trade area pulls from both Raleigh and bedroom communities to the east.

| TRAFFIC COUNTS  |             |
|-----------------|-------------|
| Knightdale Blvd | 36,000 AADT |
| I- 540          | 59,000 AADT |
|                 |             |

**AVAILABLE SF:** 

24,200 SF

FRONTAGE: