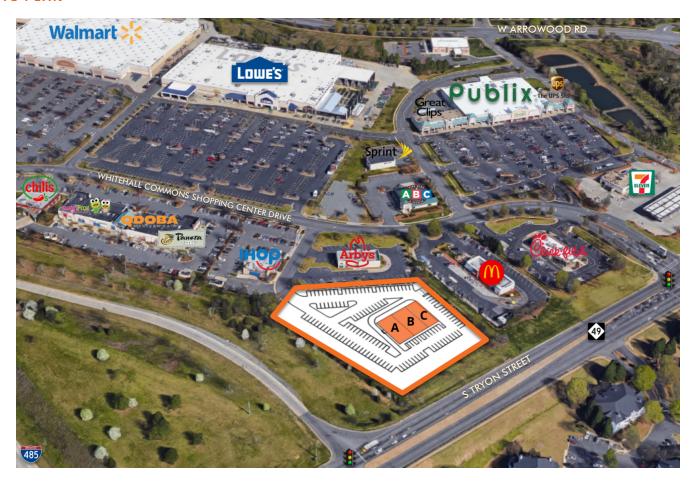

#### PROPERTY HIGHLIGHTS

- Former O'Charley's restaurant site
- Up to 9,600 SF available with ample parking (+/- 130 parking spaces) and access to signalized intersection
- New construction with drive thru opportunity
- Located on a prime outparcel to Whitehall Commons Shopping Center, anchored by Publix, Lowe's Home Improvement, Walmart
- Other co-tenants include Chick-fil-A, Panera Bread, McDonald's, Arby's, IHOP, Chili's, Qdoba, GNC and Seven Eleven
- Traffic Counts: I-485 126,000 AADT; S Tryon Street 35,500 AADT

### SITE PLAN

| SUITE | TENANT NAME | SPACE SIZE |
|-------|-------------|------------|
| A     | Available   | 3,600 SF   |
| В     | Available   | 3,500 SF   |
| С     | Available   | 2,500 SF   |