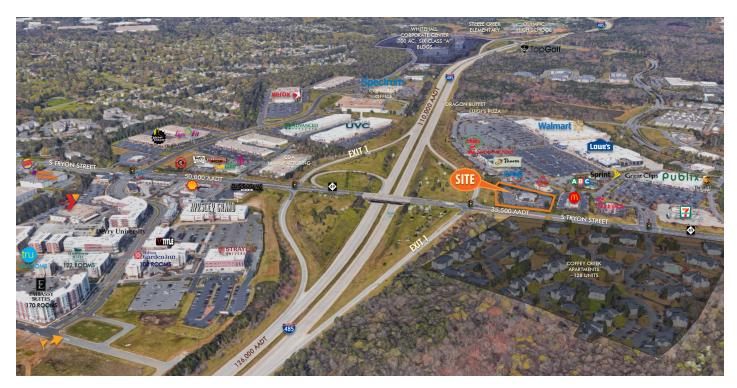

#### LOCATION OVERVIEW

High profile opportunity at I-485 and South Tryon Street interchange (exit 1)

#### PROPERTY HIGHLIGHTS

- Former O'Charley's restaurant site
- Up to 9,600 SF available with ample parking (+/- 130 parking spaces) and access to signalized intersection
- New construction with drive thru opportunity
- Located on a prime outparcel to Whitehall Commons Shopping Center, anchored by Publix, Lowe's Home Improvement, Walmart
- Other co-tenants include Chick-fil-A, Panera Bread, McDonald's, Arby's, IHOP, Chili's, Qdoba, GNC and Seven Eleven
- Traffic Counts: I-485 126,000 AADT; S Tryon Street 35,500 AADT