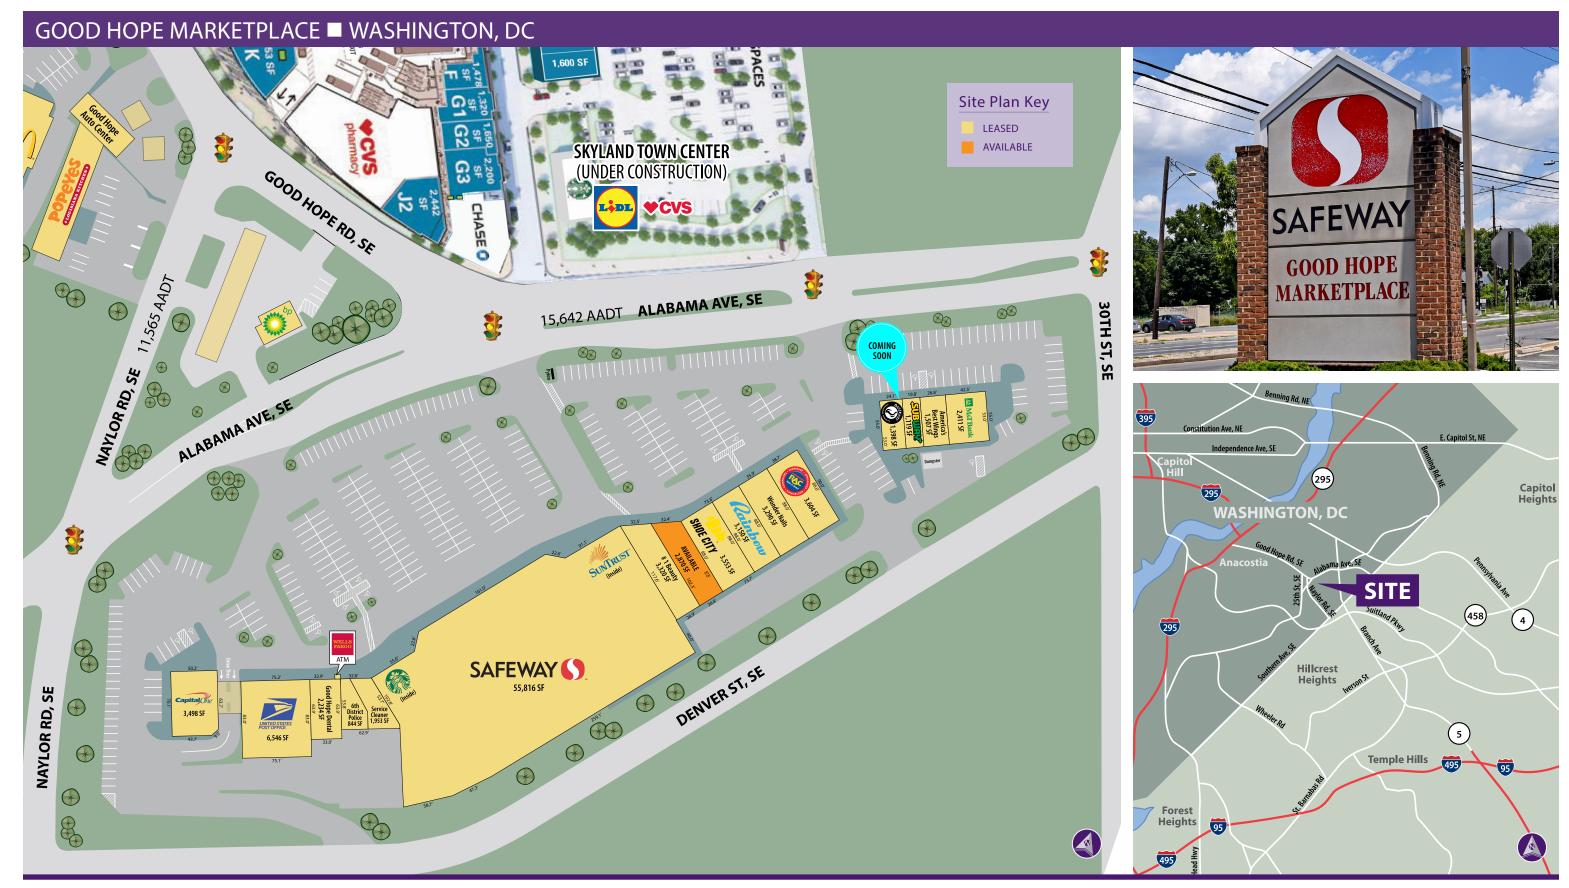

## Good Hope Marketplace

2845 ALABAMA AVENUE, SE | WASHINGTON, DC 20020
2,870 SF SPACE AVAILABLE

## **Property Highlights**

- Located across from proposed Skyland Town Center.
- This major Southeast DC intersection offers great visibility and easy access with steady traffic surrounded by multiple signalized intersections.
- Total GLA: 97,213 SF