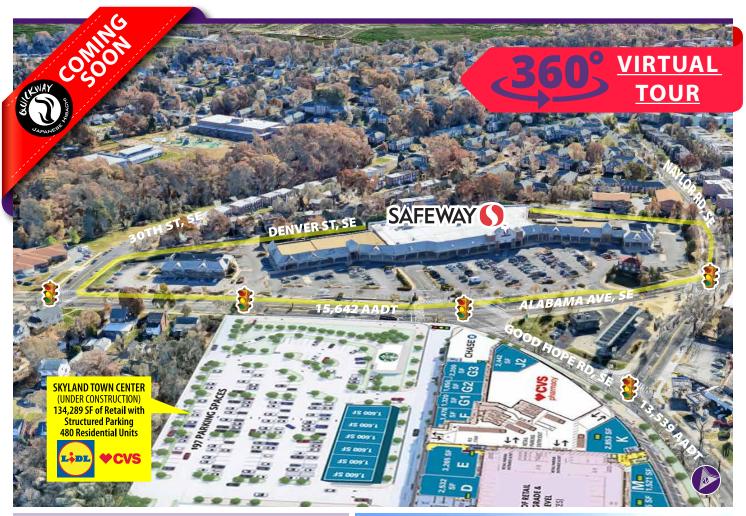

## **Property Highlights**

- Located across from proposed Skyland Town Center.
- This major Southeast DC intersection offers great visibility and easy access with steady traffic surrounded by multiple signalized intersections.
- Total GLA: 97,213 SF