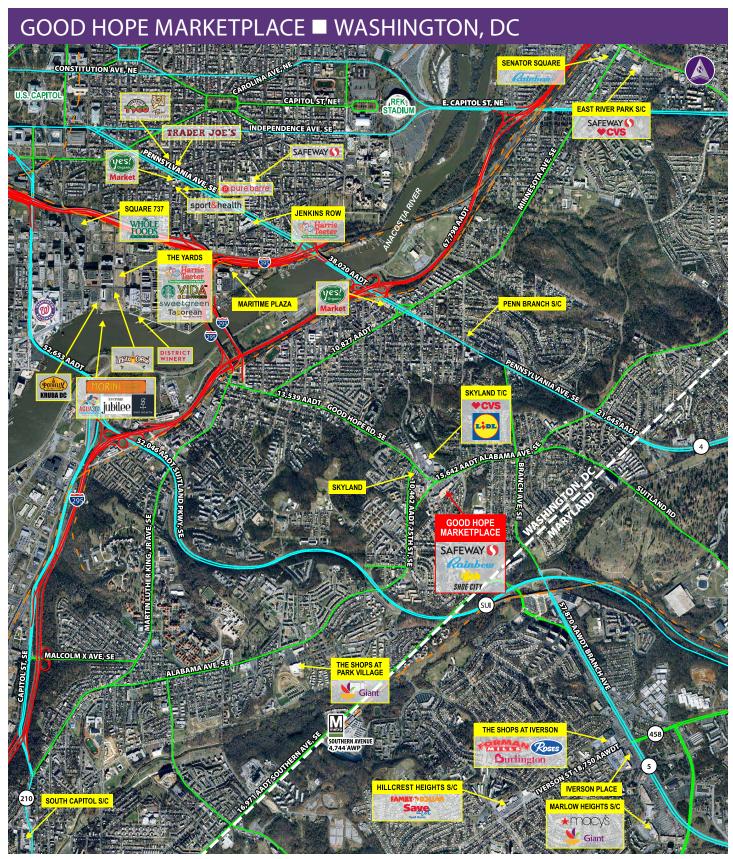

## **Property Highlights**

- Located across from proposed Skyland Town Center.
- This major Southeast DC intersection offers great visibility and easy access with steady traffic surrounded by multiple signalized intersections.
- Total GLA: 97,213 SF