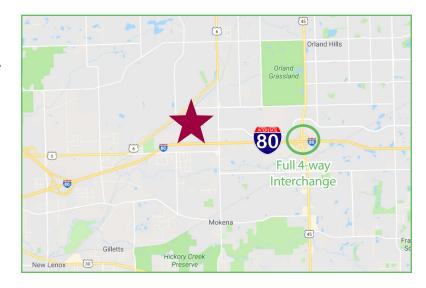

### **Highlights**

- Office building located within Orland Business Park
- New institutional management by Cawley Chicago
- Newer construction
- Ample parking
- Institutionally owned
- Well located right off I-80 with 4-way interchange at LaGrange