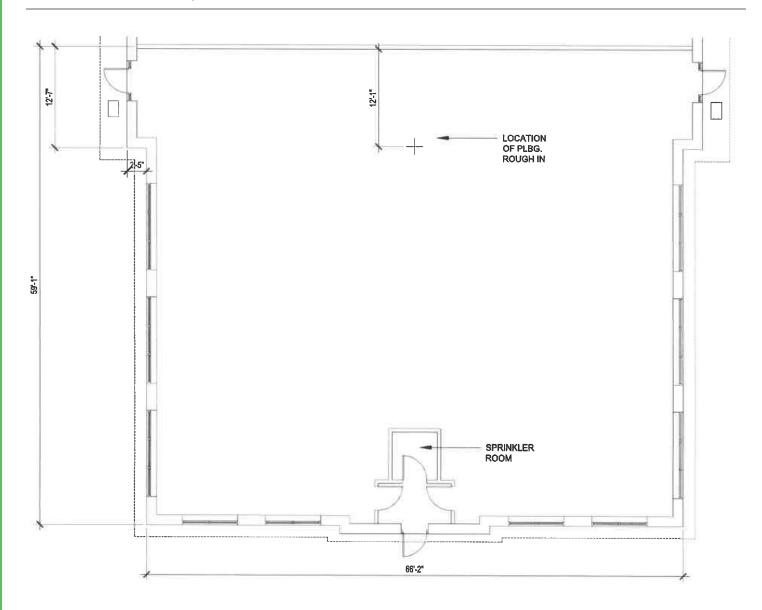

# Floor Plan

#### **Details**

Building size: 8,000 SF
Ceiling height: 9'
Class: B
Year Built: 2006
Available unit size: 4,321 SF