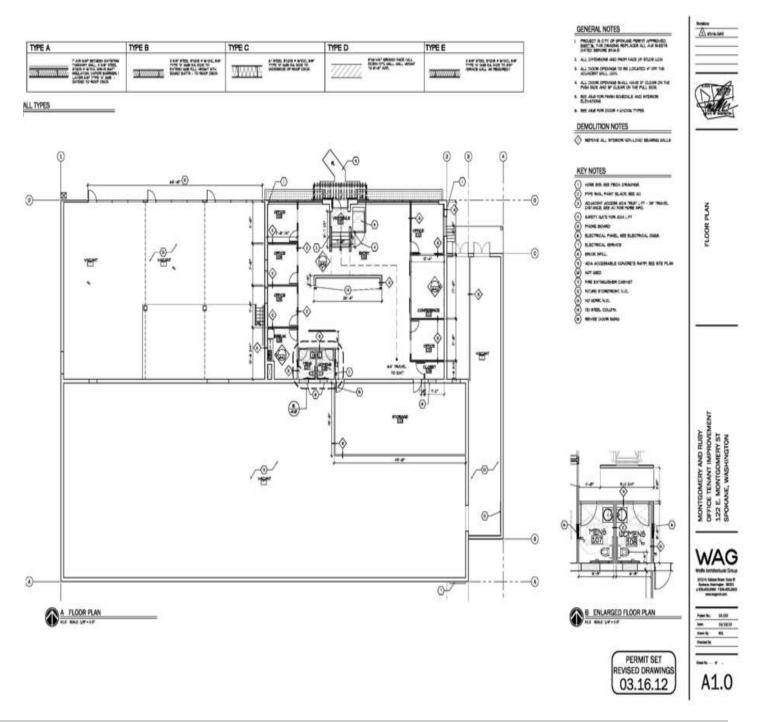

#### **AVAILABLE SPACES**

SPACE LEASE RATE SIZE (SF)

Suites D & E \$5,250 per month 12,200 SF

#### PROPERTY FEATURES

- \$5,250 per month/NNN \$2.00/SF
- Suite D 4,200 Square Feet +/- & Suite E 8,000 Square Feet
- Total Square Feet: 12,200
- Excellent Signage
- Free on site parking
- Sublease through 5/1/2021