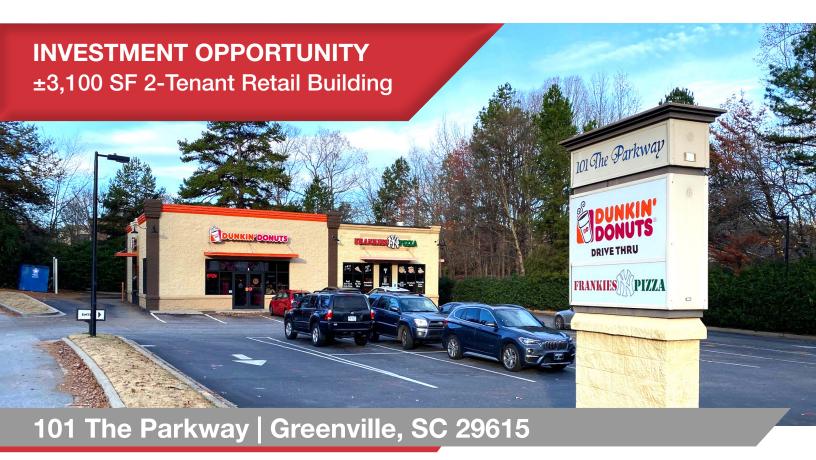

## **Property Features**

- Total SF: ±3,100 SF with two (2) drive-thrus
- Across from Michelin North America Headquarters off I-85 and Pelham Road
- Building built in 2007
- New mini splits installed in 2014 and parking lot sealed/ striped in Fall of 2017.
- 100% Occupied; 2 Tenants (NNN Leases)
  - <u>Dunkin Donuts</u>: 11 years Remaining on Lease