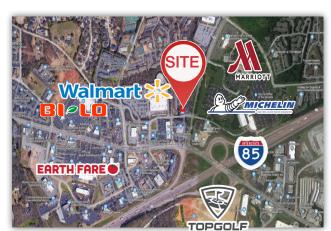

## **Property Features**

- Total SF: ±3,100 SF with two (2) drive-thrus
- Across from Michelin North America Headquarters off I-85 and Pelham Road
- Building built in 2007
- New mini splits installed in 2014 and parking lot sealed/ striped in Fall of 2017.
- 100% Occupied; 2 Tenants (NNN Leases)
  - <u>Dunkin Donuts</u>: 11 years Remaining on Lease