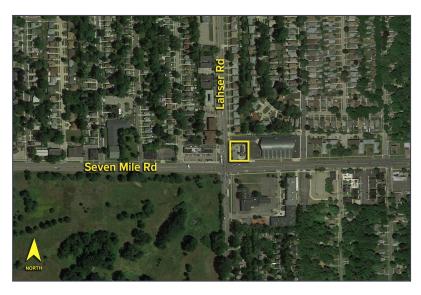

# 19100 LAHSER ROAD DETROIT, MICHIGAN

RETAIL FOR SALE OR LEASE 1,535 Square Feet Available



### PRICE REDUCED



#### **PROPERTY FEATURES**

- 1,535 available square feet
- Zoned B-4
- 8 parking spaces
- Lease Rate: \$2,500/month NNN
- Sale Price: \$299,000 (\$194.79/sq. ft.)

Comments: Excellent opportunity available for lease or sale. Former Burger King restaurant located at the hard-signaled corner lot of 7 Mile and Lahser Roads. Great site for many uses!



For more information, please contact:

MARVIN PETROUS (248) 359 0647 mpetrous@signatureassociates.com SIGNATURE ASSOCIATES
One Towne Square, Suite 1200
Southfield, MI 48076
www.signatureassociates.com

## 19100 Lahser Road – Detroit, Michigan

Retail For Sale or Lease



| DEMOGRAPHICS |            |                |
|--------------|------------|----------------|
|              | POPULATION | MED. HH INCOME |
| 1 MILE       | 17,307     | \$33,987       |
| 3 MILE       | 114,763    | \$43,125       |
| 5 MILE       | 312,823    | \$48,071       |

| TRAFFIC COUNTS (TWO-WAY) |                               |  |
|--------------------------|-------------------------------|--|
| 15,603                   | Lahser Rd. N. of 7 Mile 2-Way |  |
| 20,332                   | Lahser Rd. S. of 7 Mile 2-Way |  |
| 17,885                   | 7 Mile W. of Lahser Rd. 2-Way |  |
| 17,765                   | 7 Mile E. of Lahser Rd. 2-Way |  |



For more information, please contact:

MARVIN PETROUS (248) 359 0647 mpetrous@signatureassociates.com SIGNATURE ASSOCIATES
One T