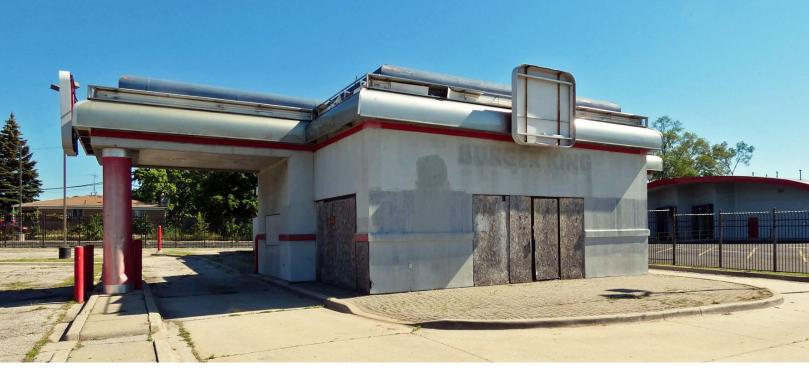

# 19100 LAHSER ROAD DETROIT, MICHIGAN

RETAIL FOR SALE OR LEASE 1,535 Square Feet Available

#### **PROPERTY FEATURES**

- 1,535 available square feet
- Zoned B-4
- 8 parking spaces
- Lease Rate: \$2,500/month NNN
- Sale Price: \$299,000 (\$194.79/sq. ft.)

Comments: Excellent opportunity available for lease or sale. Former Burger King restaurant located at the hard-signaled corner lot of 7 Mile and Lahser Roads. Great site for many uses!