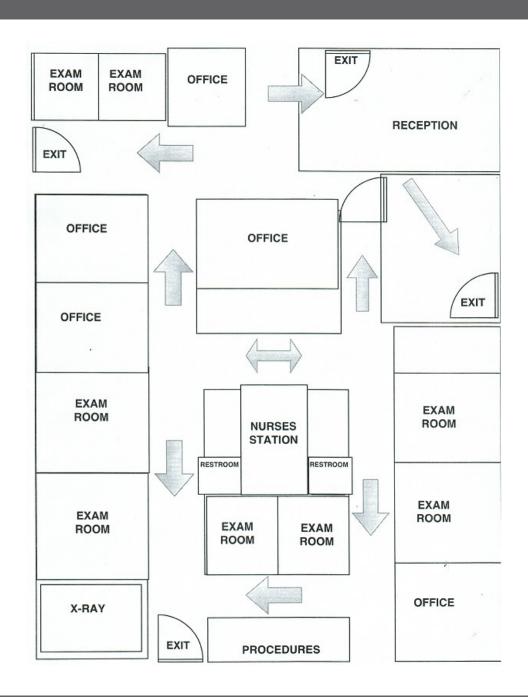

### First Floor Clinic Layout:

- Reception Area
- 5 Provider/Manager Offices
- 2 Nurse Stations
- 8 Fxam Rooms
- Procedure Room
- X-ray Room
- Storage Closet
- 2 Restrooms