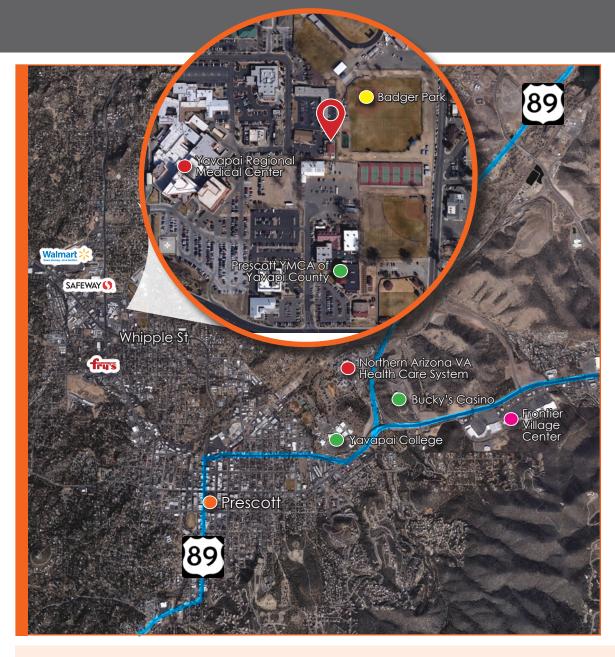

### Property Features

- Single tenant stand-alone medical office building adjacent to the Yavapai Regional Medical Center.
- Exceptional location for access to Prescott and Prescott Valley patient base
- Available immediately
- Bank Sale