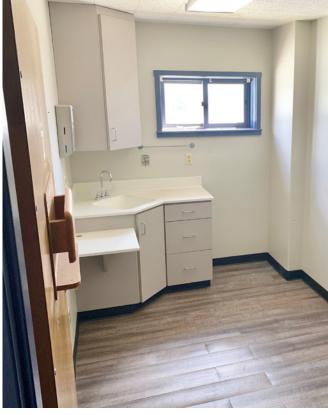

### First Floor Clinic Layout:

- Reception Area
- 5 Provider/Manager Offices
- 2 Nurse Stations
- 8 Fxam Rooms
- Procedure Room
- X-ray Room
- Storage Closet
- 2 Restrooms