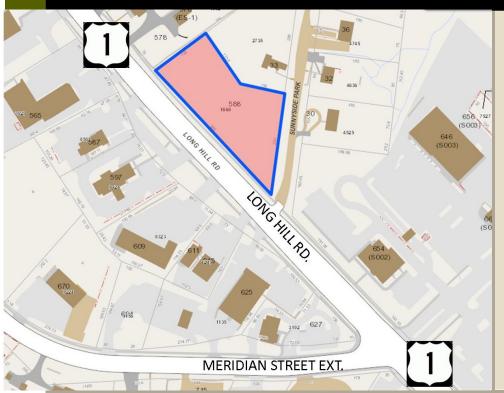

# COMMERCIAL LOT FOR SALE

588 Long Hill Rd. Groton CT

- » 0.93 Acre (all usable) on highly visible Route 1 (aka Long Hill Road)
- » 365' Road Frontage
- » 21,700 Average Daily Traffic Count
- » Public Water / Sewer / Gas Available