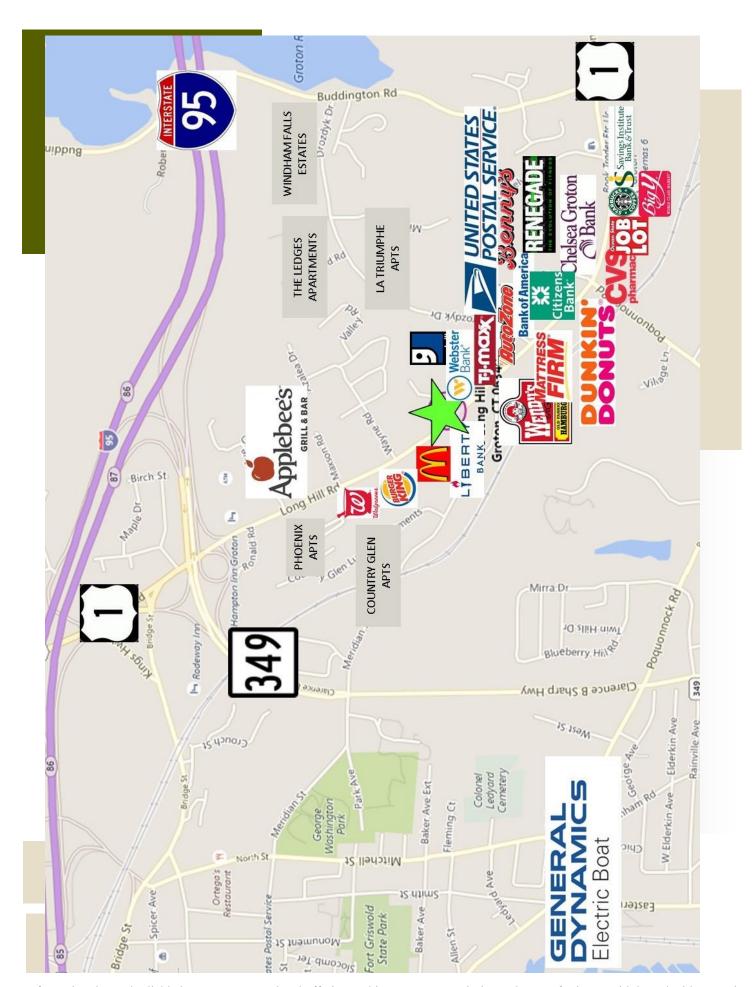

> Gravel Bank

> Bank

> Medical

> 1-2 Family

> Private Club> Laundry

> Tailoring

> Medical Lab

> Service

> Multi-Family

FarmOffices

> Restaurant

> Hotel/Motel

> Public Recreation

> Dry Cleaning

> School

> R & D

> Small retail

> Life Care Community

> Nursery

> Day Care

> Drive-Thru

| DEMOGRAPHICS                  | 3 MILE | 5 MILE | 10 MILE |
|-------------------------------|--------|--------|---------|
| Total Population              | 45,892 | 80,617 | 138,341 |
| Total Households              | 20,157 | 33,523 | 58,011  |
| Household Income \$0—\$30,000 | 26.25% | 22.70% | 18.25%  |
| \$30,001-\$60,000             | 26.08% | 24.23% | 22.98%  |
| \$60,001-\$100,000            | 26.89% | 25.47% | 26.36%  |
| \$100,001+                    | 20.38% | 27.60% | 32.40%  |



Information deemed reliable but not guaranteed and offerings subject to errors, omissions, change of price or withdrawal without notice.