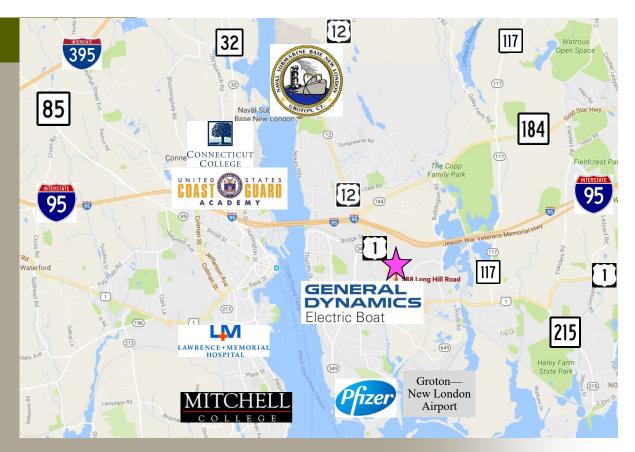

# COMMERCIAL LOT FOR SALE



588 Long Hill Rd. Groton CT



- » 0.93 Acre (all usable) on highly visible Route 1 (aka Long Hill Road)
- » 365' Road Frontage
- » 21,700 Average Daily Traffic Count
- » Public Water / Sewer / Gas Available

# Pierce 'Pete' Connair

pconnair@pequotcommercial.com

### Norm Peck

npeck@pequotcommercial.com

#### PEQUOT COMMERCIAL

15 Chesterfield Road, Suite 4 East Lyme, CT 06333

860-447-9570 860-444-6661 Fax



## **Zone CN - Commercial**

#### Permitted Uses:

> Senior Housing

> Day Spa

> Shoe Repair

> Church

> Broadcast Studio

> Fitness Center

> Gravel Bank

> Bank

> Medical

> 1-2 Family

> Private Club> Laundry

> Tailoring

> Medical Lab

> Service

> Multi-Family

FarmOffices

> Restaurant

> Hotel/Motel

> Public Recreation

> Dry Cleaning

> School

> R & D

> Small retail

> Life Care Community

> Nursery

> Day Care

> Drive-Thru

| DEMOGRAPHICS                  | 3 MILE | 5 MILE | 10 MILE |
|-------------------------------|--------|--------|---------|
| Total Population              | 45,892 | 80,617 | 138,341 |
| Total Households              | 20,157 | 33,523 | 58,011  |
| Household Income \$0—\$30,000 | 26.25% | 22.70% | 18.25%  |
| \$30,001-\$60,000             | 26.08% |