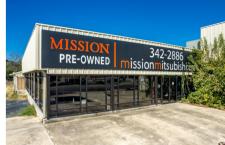

Net Rentable (sq ft) | 9,703                 |
| Stories        | 1      | Lot Size (acres)     | 1.3                   |

Ownership Fee Simple or Ground Lease

#### Marketing Description

Excellent Opportunity for Auto Dealers or Other Showroom Businesses to occupy on San Pedro Ave @ US 281, just north of North Star Mall.

#### Investment Highlights

Turn-Key Auto Dealership & Showroom Surrounded by Franchise Dealers

Available for Sale or Ground Lease

Ample Frontage on San Pedro Ave

Sits on 2 Paved Lots w/ Lots of Space for Inventory

Signalized Intersection w/ High Traffic @ 16K VPD Per COSA

Excellent Opportunity for Auto Dealers or Other Showroom Business(s)

Survey available upon request

#### Location (1 Location)



### Property Photos (16 photos)

































## **Demographic Insights**



| Household Income        | Age Demographics          |
|-------------------------|---------------------------|
|                         |                           |
| Number of Employees     |                           |
| Housing Occupancy Ratio | Renter to Homeowner Ratio |