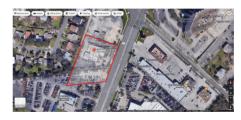

#### Marketing Description

Excellent Opportunity for Auto Dealers or Other Showroom Businesses to occupy on San Pedro Ave @ US 281, just north of North Star Mall.

Signalized Intersection w/ High Traffic @ 16K VPD Per COSA

Excellent Opportunity for Auto Dealers or Other Showroom Business(s)

Survey available upon request