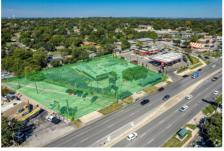

# **Unpriced**

SALE OR GROUND LEASE Auto Dealership & Showroom on San Pedro

Retail | 9,703 SF

Listing Added: Today

Listing Updated: Today

#### Marketing Description

Excellent Opportunity for Auto Dealers or Other Showroom Businesses to occupy on San Pedro Ave @ US 281, just north of North Star Mall.

#### Investment Highlights

Turn-Key Auto Dealership & Showroom Surrounded by Franchise Dealers

Available for Sale or Ground Lease

Ample Frontage on San Pedro Ave

Sits on 2 Paved Lots w/ Lots of Space for Inventory