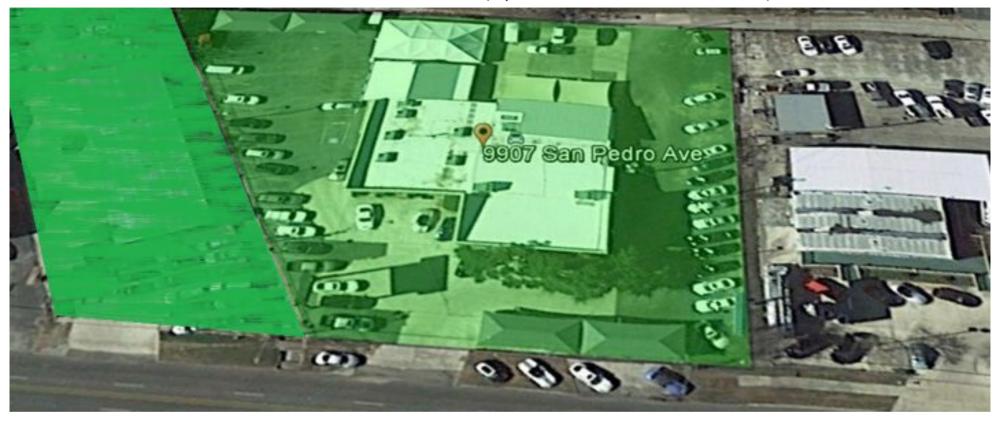

9907 San Pedro Ave, San Antonio, TX 78216

#### Details

| Property Type  | Retail | Subtype              | Auto Shop, Storefront |
|----------------|--------|----------------------|-----------------------|
| Square Footage | 9,703  | Net Rentable (sq ft) | 9,703                 |
| Stories        | 1      | Lot Size (acres)     | 1.3                   |

#### Investment Highlights

Turn-Key Auto Dealership & Showroom Surrounded by Franchise Dealers

Available for Sale or Ground Lease

Ample Frontage on San Pedro Ave

Sits on 2 Paved Lots w/ Lots of Space for Inventory

Signalized Intersection w/ High Traffic @ 16K VPD Per COSA

Excellent Opportunity for Auto Dealers or Other Showroom Business(s)

Survey available upon request