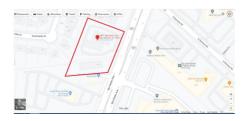

| 9,703  | Net Rentable (sq ft) | 9,703                 |
| Stories        | 1      | Lot Size (acres)     | 1.3                   |

Ownership Fee Simple or Ground Lease

#### Marketing Description

Excellent Opportunity for Auto Dealers or Other Showroom Businesses to occupy on San Pedro Ave @ US 281, just north of North Star Mall.

#### Investment Highlights

Turn-Key Auto Dealership & Showroom Surrounded by Franchise Dealers

Available for Sale or Ground Lease

Ample Frontage on San Pedro Ave

Sits on 2 Paved Lots w/ Lots of Space for Inventory

Signalized Intersection w/ High Traffic @ 16K VPD Per COSA

Excellent Opportunity for Auto Dealers or Other Showroom Business(s)

Survey available upon request

#### Location (1 Location)



### Property Photos (16 photos)

































## **Demographic Insights**



| Household Income        | Age Demographics          |
|-------------------------|---------------------------|
|                         |                           |
| Number of Employees     |                           |
| Housing Occupancy Ratio | Renter to Homeowner Ratio |