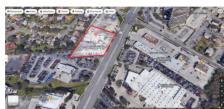

3  | Net Rentable (sq ft) | 9,703                 |
| Stories        | 1      | Lot Size (acres)     | 1.3                   |

Ownership Fee Simple or Ground Lease

#### Marketing Description

Excellent Opportunity for Auto Dealers or Other Showroom Businesses to occupy on San Pedro Ave @ US 281, just north of North Star Mall.

#### Investment Highlights

Turn-Key Auto Dealership & Showroom Surrounded by Franchise Dealers

Available for Sale or Ground Lease

Ample Frontage on San Pedro Ave

Sits on 2 Paved Lots w/ Lots of Space for Inventory

Signalized Intersection w/ High Traffic @ 16K VPD Per COSA

Excellent Opportunity for Auto Dealers or Other Showroom Business(s)

Survey available upon request

#### Location (1 Location)



### Property Photos (16 photos)

































## **Demographic Insights**



| Household Income        | Age Demographics          |
|-------------------------|---------------------------|
|                         |                           |
| Number of Employees     |                           |
| Housing Occupancy Ratio | Renter to Homeowner Ratio |