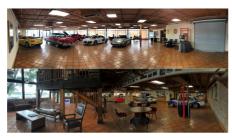

e Footage | 9,703  | Net Rentable (sq ft) | 9,703                 |
| Stories        | 1      | Lot Size (acres)     | 1.3                   |

Ownership Fee Simple or Ground Lease

#### Marketing Description

Excellent Opportunity for Auto Dealers or Other Showroom Businesses to occupy on San Pedro Ave @ US 281, just north of North Star Mall.

#### Investment Highlights

Turn-Key Auto Dealership & Showroom Surrounded by Franchise Dealers

Available for Sale or Ground Lease

Ample Frontage on San Pedro Ave

Sits on 2 Paved Lots w/ Lots of Space for Inventory

Signalized Intersection w/ High Traffic @ 16K VPD Per COSA

Excellent Opportunity for Auto Dealers or Other Showroom Business(s)

Survey available upon request

#### Location (1 Location)



### Property Photos (16 photos)

































## **Demographic Insights**



| Household Income        | Age Demographics          |
|-------------------------|---------------------------|
|                         |                           |
| Number of Employees     |                           |
| Housing Occupancy Ratio | Renter to Homeowner Ratio |