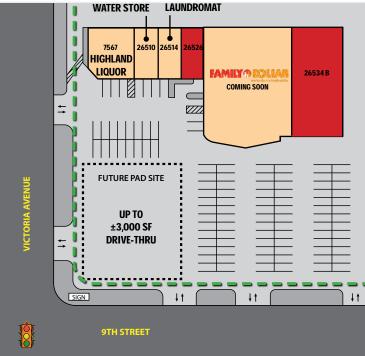

## FOR±6,500 SF RETAIL BOX±2,184 SF FIXTURIZED RESTAURANTUP TO ±3,000 SF DRIVE-THRU PAD

26534 9TH STREET - HIGHLAND, CA

LEE &

COMMERCIAL REAL ESTATE SERVICES

ASSOCIATES

| SUITE   | TENANTS                | SF    |
|---------|------------------------|-------|
| 7567    | <b>Highland Liquor</b> | 1,808 |
| 26510   | Ken's Water Center     | 800   |
| 26514   | Laundry (Huda Diab)    | 1,224 |
| 26526   | Available              | 2,184 |
| 26534 A | <b>Family Dollar</b>   | 8,620 |
| 26534 B | Available              | 6,500 |