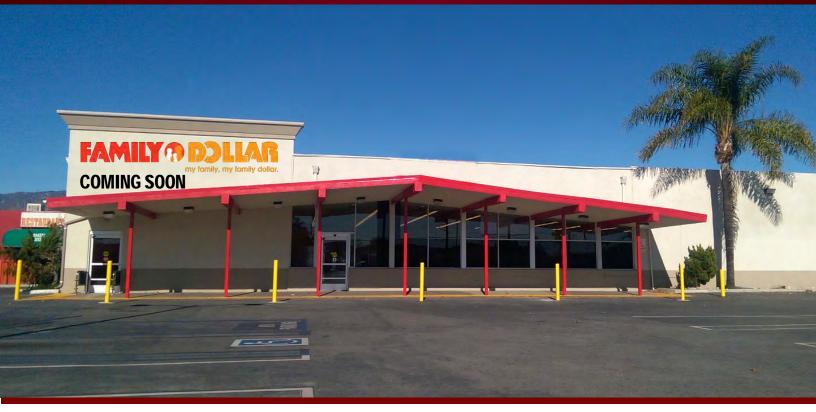

## FOR±6,500 SF RETAIL BOX±2,184 SF FIXTURIZED RESTAURANTUP TO ±3,000 SF DRIVE-THRU PAD

26534 9TH STREET - HIGHLAND, CA

## **PROPERTY HIGHLIGHTS:**

- BUSY SIGNALIZED CORNER
- JOIN FAMILY DOLLAR
- JUNIOR ANCHOR SPACE AVAILABLE ADJACENT TO FAMILY DOLLAR
- EASY ACCESS TO THE I-10 AND CA-210 FREEWAYS
- SHOPS AND PADS AVAILABLE
- NEAR SAN BERNARDINO INTERNATIONAL AIRPORT
- THIS SHOPPING CENTER WAS FORMALLY THE MOST SUCCESSFUL SAVE A LOT GROCERY STORE BEFORE THEY CLOSED ALL THEIR LOCATIONS IN CALIFORNIA