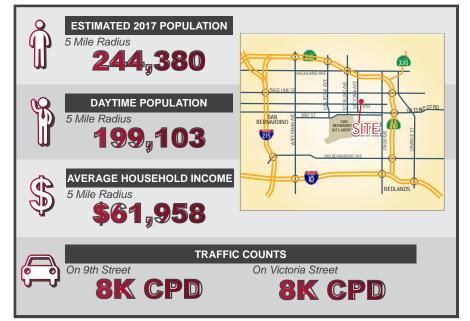

## **PROPERTY HIGHLIGHTS:**

- BUSY SIGNALIZED CORNER
- JOIN FAMILY DOLLAR
- JUNIOR ANCHOR SPACE AVAILABLE ADJACENT TO FAMILY DOLLAR
- EASY ACCESS TO THE I-10 AND CA-210 FREEWAYS
- SHOPS AND PADS AVAILABLE
- NEAR SAN BERNARDINO INTERNATIONAL AIRPORT
- THIS SHOPPING CENTER WAS FORMALLY THE MOST SUCCESSFUL SAVE A LOT GROCERY STORE BEFORE THEY CLOSED ALL THEIR LOCATIONS IN CALIFORNIA