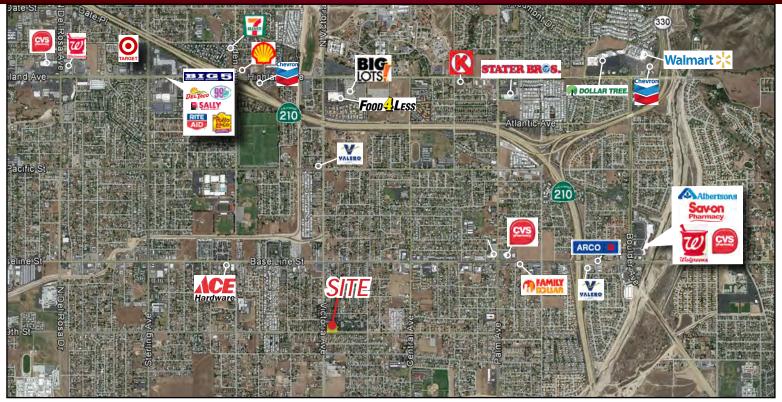

## **PROPERTY HIGHLIGHTS:**

- BUSY SIGNALIZED CORNER
- JOIN FAMILY DOLLAR
- JUNIOR ANCHOR SPACE AVAILABLE ADJACENT TO FAMILY DOLLAR
- EASY ACCESS TO THE I-10 AND CA-210 FREEWAYS
- SHOPS AND PADS AVAILABLE
- NEAR SAN BERNARDINO INTERNATIONAL AIRPORT
- THIS SHOPPING CENTER WAS FORMALLY THE MOST SUCCESSFUL SAVE A LOT GROCERY STORE BEFORE THEY CLOSED ALL THEIR LOCATIONS IN CALIFORNIA