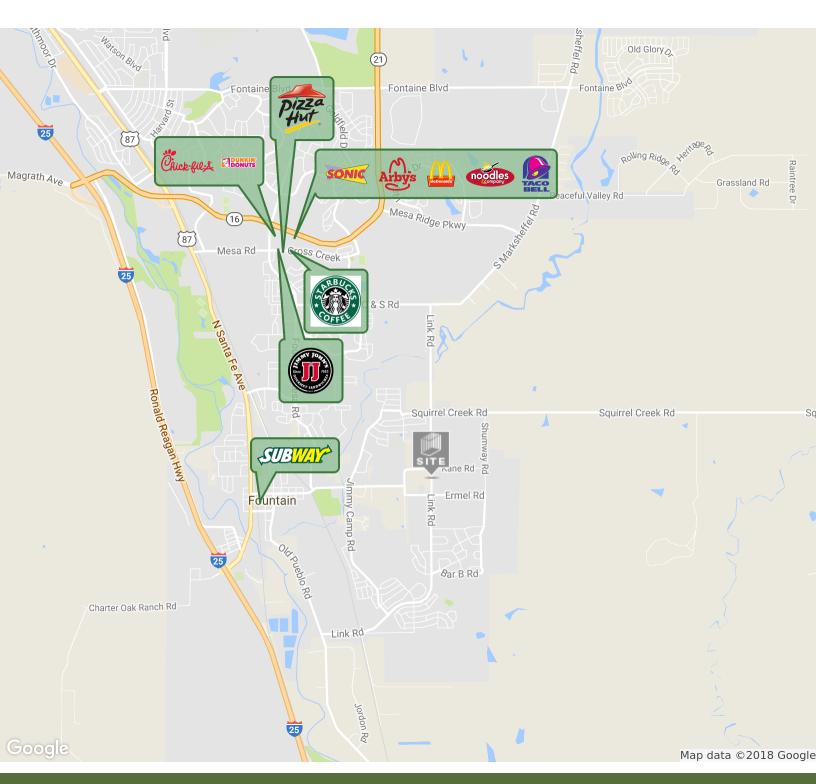

## \$1,830,000 LOCATION OVERVIEW

(\$4.00/SF) Land parcels are located in Fountain, Colorado off of Link Rd with easy access to I-25 and Hwy 87.

Parcel B

**Parcel A** 

Size:

Price:

# **RESIDENTIAL/COMMERCIAL LAND**

// 0 Link Rd, Fountain, CO 80817