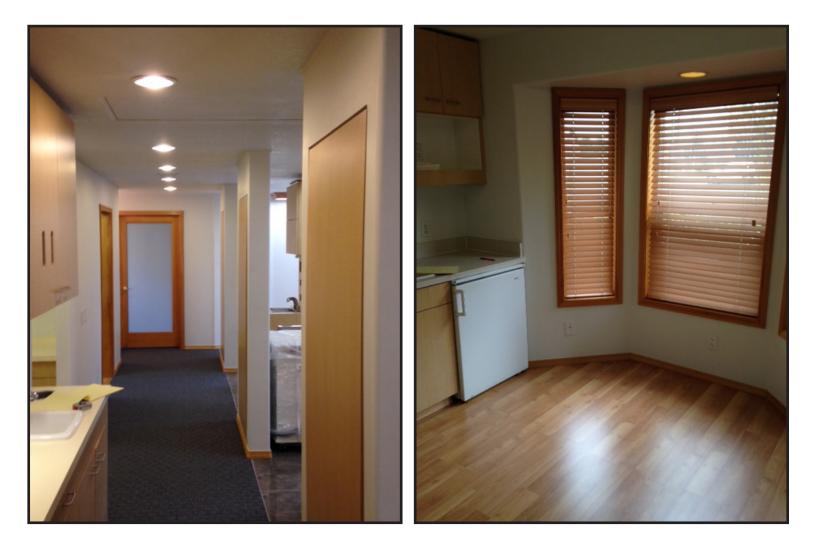

9511 NE FOURTH PLAIN BLVD | VANCOUVER, WASHINGTON

Building Size: 2,400 SqFt

**Lot Size:** 20,038 SqFt

Lease Rate: \$4,500/Monthly NNN

Turn-key dental building available for lease. Three existing operatories, two lab stations, two practitioner offices, break room, laundry and storage supply room. Complete admin and reception area. Updated high quality finishes throughout. Abundant parking.