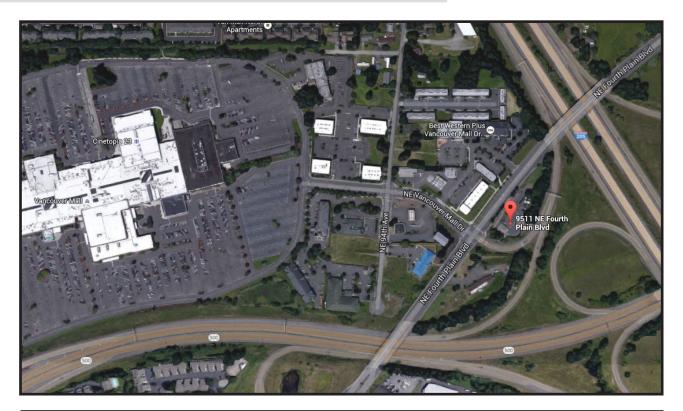

Office located in the dead center of Clark County population at the confluence of I/205 and Fourth Plain Road. Directly across the south exit of Vancouver Mall on Fourth Plain.