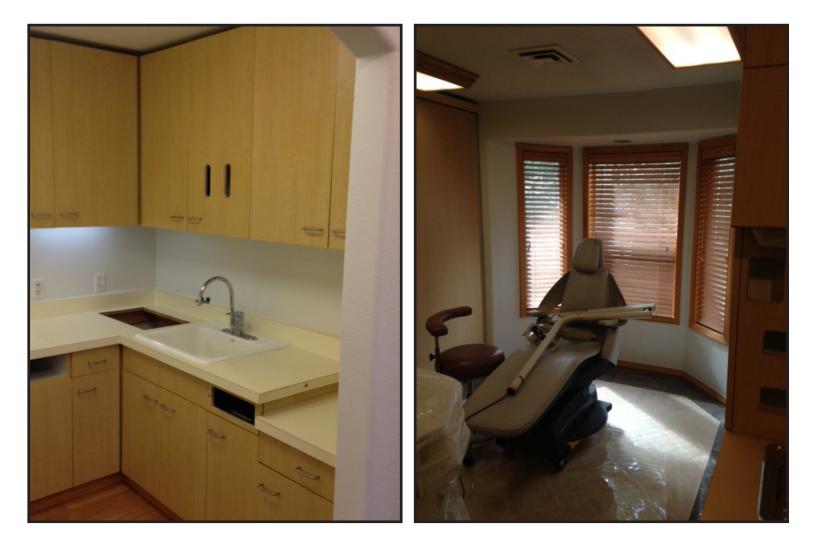

9511 NE FOURTH PLAIN BLVD | VANCOUVER, WASHINGTON

Building Size: 2,400 SqFt

**Lot Size:** 20,038 SqFt

Lease Rate: \$4,500/Monthly NNN

Turn-key dental building available for lease. Three existing operatories, two lab stations, two practitioner offices, break room, laundry and storage supply room. Complete admin and reception area. Updated high quality finishes throughout. Abundant parking.