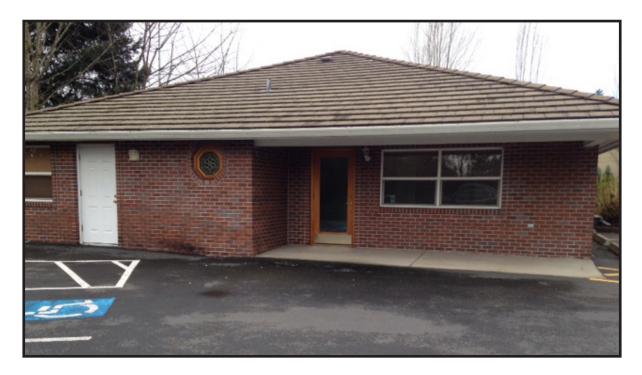

9511 NE FOURTH PLAIN BLVD | VANCOUVER, WASHINGTON

Building Size: 2,400 SqFt

**Lot Size:** 20,038 SqFt

Lease Rate: \$4,500/Monthly NNN

Turn-key dental building available for lease. Three existing operatories, two lab stations, two practitioner offices, break room, laundry and storage supply room. Complete admin and reception area. Updated high quality finishes throughout. Abundant parking.

9511 NE FOURTH PLAIN BLVD | VANCOUVER, WASHINGTON