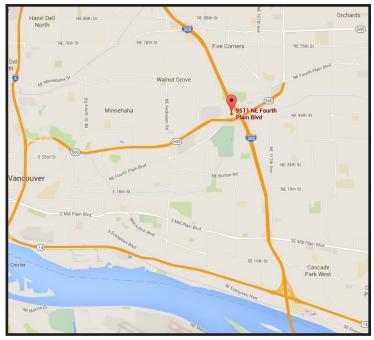

Office located in the dead center of Clark County population at the confluence of I/205 and Fourth Plain Road. Directly across the south exit of Vancouver Mall on Fourth Plain.