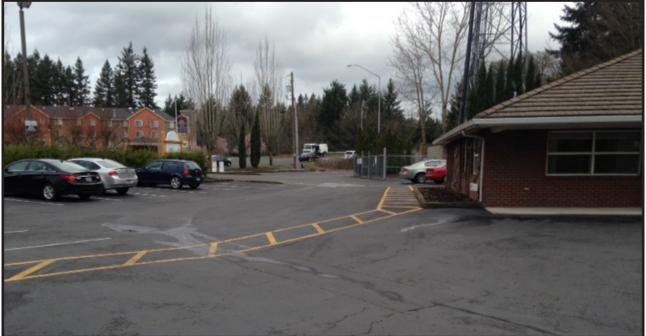

9511 NE FOURTH PLAIN BLVD | VANCOUVER, WASHINGTON

Building Size: 2,400 SqFt

**Lot Size:** 20,038 SqFt

Lease Rate: \$4,500/Monthly NNN

Turn-key dental building available for lease. Three existing operatories, two lab stations, two practitioner offices, break room, laundry and storage supply room. Complete admin and reception area. Updated high quality finishes throughout. Abundant parking.