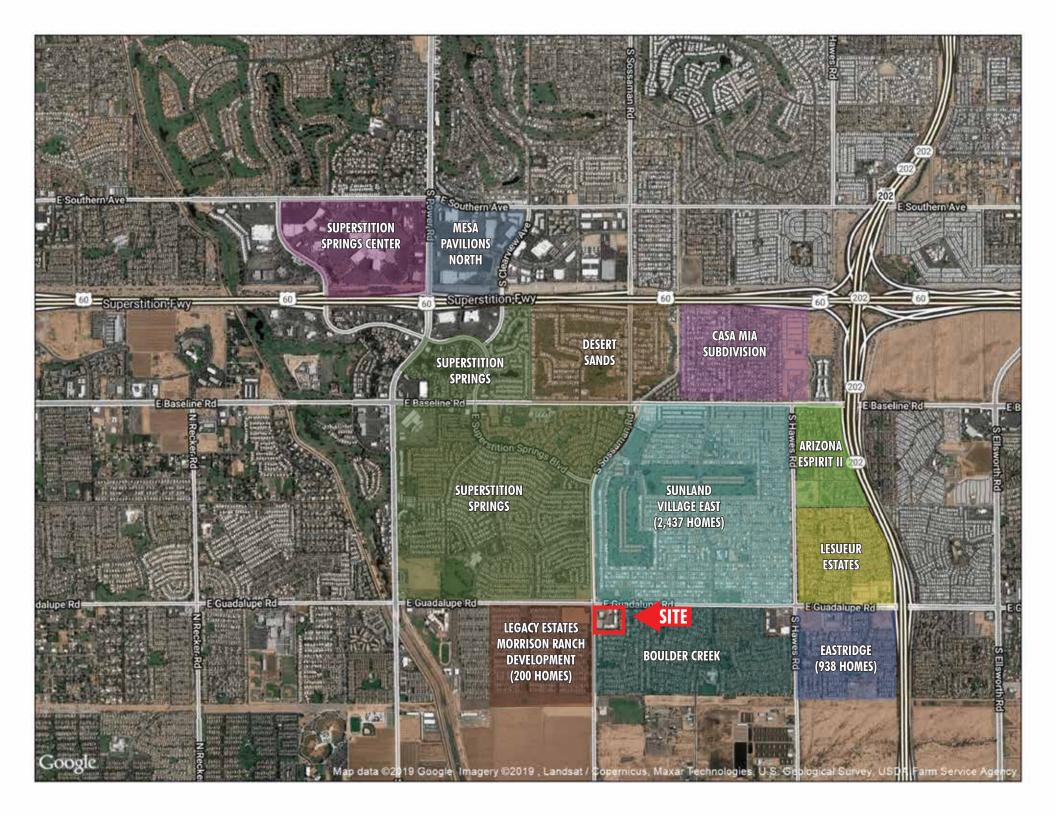

## SHOPS & PADS IN NEWLY RENOVATED MESA SHOPPING CENTER

Southeast Corner of Sossaman Road & Guadalupe Road - Mesa, Arizona

SHOPS FROM 1,300 SF UP TO 4,743 SF FOR LEASE / PADS FOR SALE / GROUND LEASE / BUILD TO SUIT

### **PROJECT HIGHLIGHTS**

- Just 1.5 miles from 60 and 202 San Tan freeway
- 1/2 mile from the planned 87 acre Google Data Center
- 1 mile from the dynamic Elliot Road Technology Corridor and its employment base
- High growth trade area minutes from Eastmark master planned community & Apple's new distribution center
- Perfect for medical, service, retail and restaurant
- Join: ≱Banner Physical Therapy & Rehabilitation