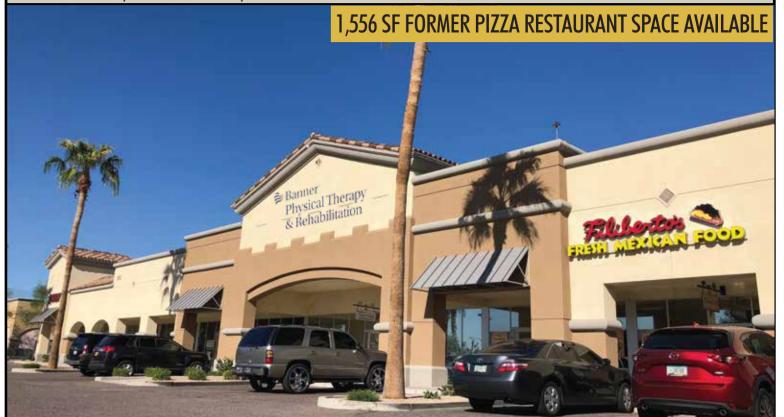

### **AVAILABILITY**

A103 4,745 SF (DIVISIBLE)

B106-B108 4,040 SF

A112

B111 1,556 SF B113 1,300 SF

PAD 1 20,851 SF - SELL, GL OR BTS

PAD 2 38,898 SF - SELL, GL OR BTS

Former Pizza Restaurant Equipment includes:

3 compartment sink | grease interceptor | mop sink | walk in cooler | prep sink | pizza hood | bar with floor drain

| DEMOGRAPHICS (Source: SitesUSA)        | 1 Mile    | 3 Miles  | 5 Miles  |
|----------------------------------------|-----------|----------|----------|
| Estimated Population (2019)            | 13,847    | 82,709   | 244,580  |
| Projected Population (2024)            | 15,063    | 90,160   | 266,608  |
| Estimated Avg. Household Income (2019) | \$107,152 | \$88,074 | \$86,426 |
| Projected Avg. Household Income (2024) | \$122,874 | \$98,670 | \$97,114 |
| Average Household Size (2019)          | 2.70      | 2.62     | 2.55     |
| Total Daytime Employees (2019)         | 1,324     | 20,699   | 60,464   |
| Median Age (2019)                      | 42.7      | 40.6     | 40.9     |