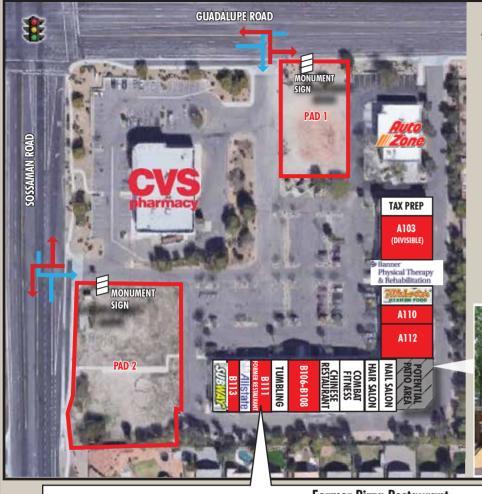

### **AVAILABILITY**

A103 4,745 SF (DIVISIBLE)

B106-B108 4,040 SF

A112

B111 1,556 SF B113 1,300 SF

PAD 1 20,851 SF - SELL, GL OR BTS

PAD 2 38,898 SF - SELL, GL OR BTS

Former Pizza Restaurant Equipment includes:

## SHOPS & PADS IN NEWLY RENOVATED MESA SHOPPING CENTER

Southeast Corner of Sossaman Road & Guadalupe Road - Mesa, Arizona

SHOPS FROM 1,300 SF UP TO 4,743 SF FOR LEASE / PADS FOR SALE / GROUND LEASE / BUILD TO SUIT