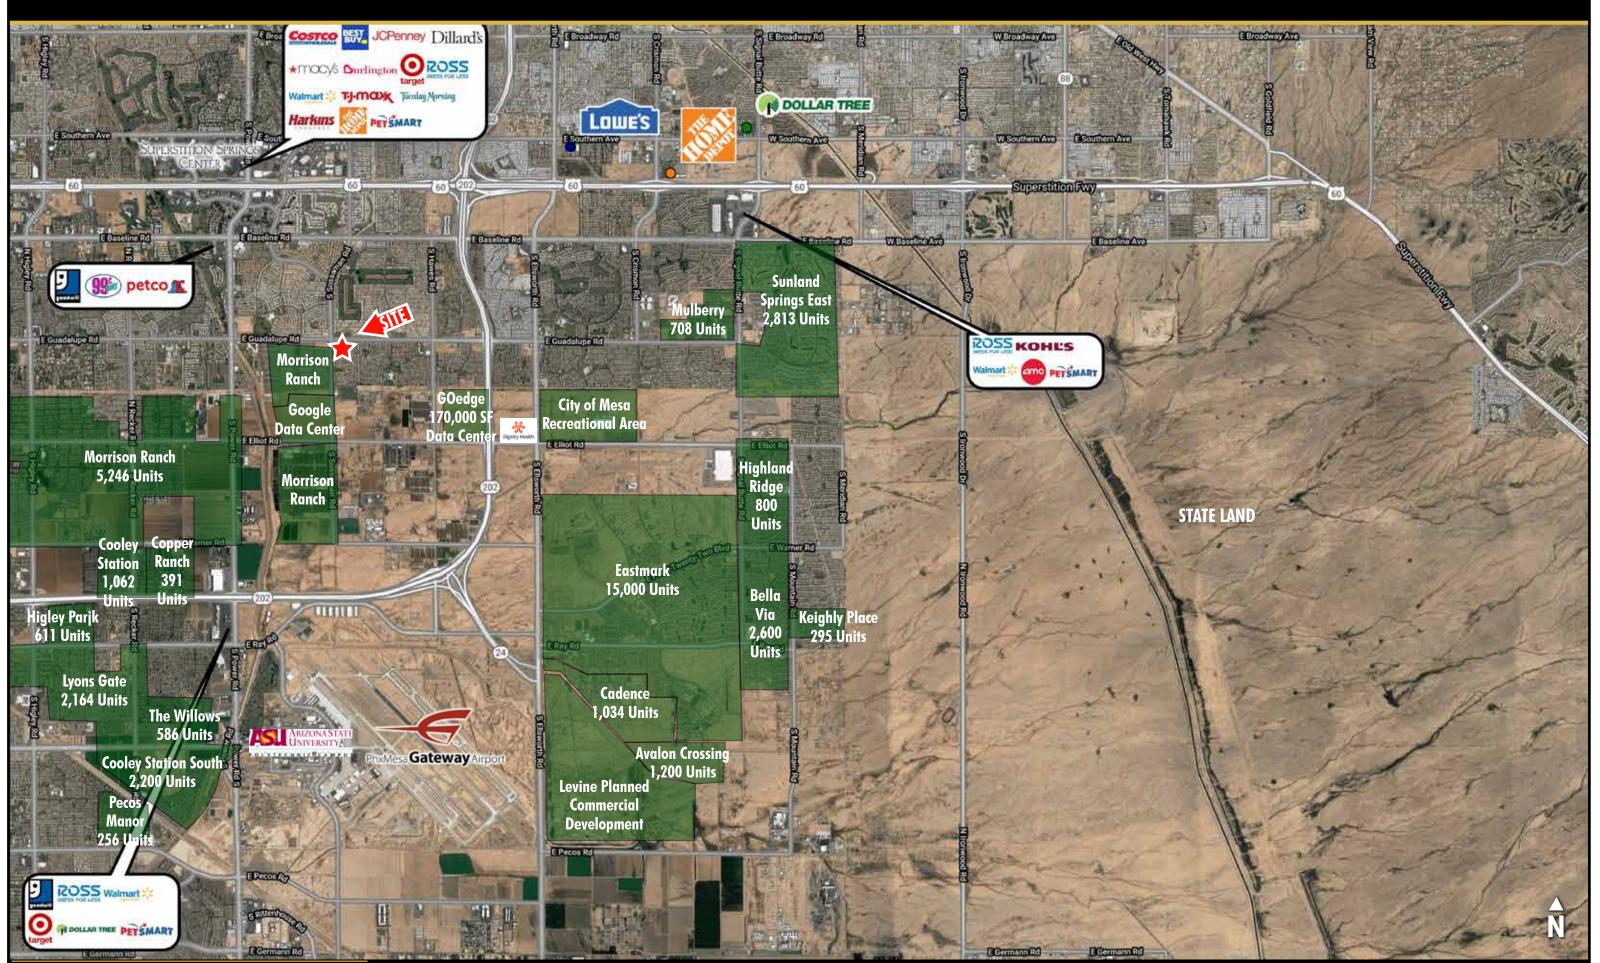

### **PROJECT HIGHLIGHTS**

- Just 1.5 miles from 60 and 202 San Tan freeway
- 1/2 mile from the planned 87 acre Google Data Center
- 1 mile from the dynamic Elliot Road Technology Corridor and its employment base
- High growth trade area minutes from Eastmark master planned community & Apple's new distribution center
- Perfect for medical, service, retail and restaurant
- Join: ≱Banner Physical Therapy & Rehabilitation