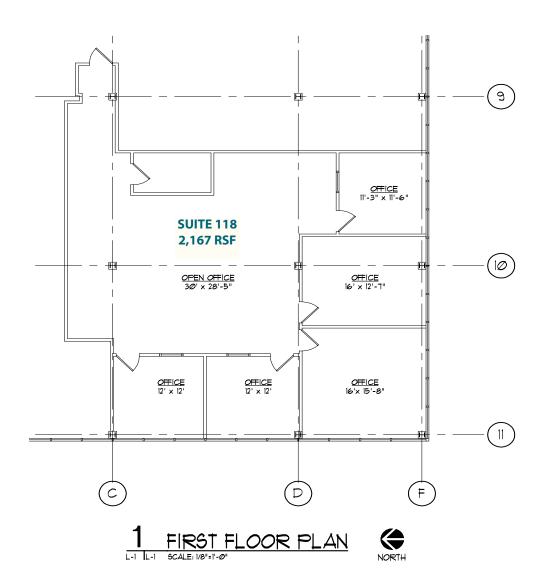

r
- > Located across from Mid Rivers Mall

#### LEASE RATE: \$18.95-\$21.00/SF FULL SERVICE

#### Contact

CHRISTINA MORR 636.236.2245 cmorr@mckelveyproperties.com





## MCKELVEY PROPERTIES building relationships . creating wealth

### FLOOR PLAN - 1ST FLOOR



| SUITE | TENANT                    | SF         |
|-------|---------------------------|------------|
| 100   | Legacy In Home Services   | 1,500 RSF  |
| 118   | AVAILABLE                 | 2,167 RSF  |
| 120   | Krilogy Financial         | 2,830 RSF  |
| 130   | Home Town Equity Mortgage | 1,140 RSF  |
| 140   | Edward Jones              | 1,040 RSF  |
| 150   | US Bank                   | 10,457 RSF |

#### Contact

CHRISTINA MORR 636.236.2245 cmorr@mckelveyproperties.com

MP



### DETAILED FLOOR PLAN - 1ST FLOOR (SUITE 118)



#### Contact

CHRISTINA MORR 636.236.2245 cmorr@mckelveyproperties.com



### FLOOR PLAN - 2ND FLOOR



#### Contact

CHRISTINA MORR 636.236.2245 cmorr@mckelveyproperties.com



### DETAILED FLOOR PLAN - 2ND FLOOR (SUITES 260, 262, 264)



#### Contact

CHRISTINA MORR 636.236.2245 cmorr@mckelveyproperties.com



### DETAILED FLOOR PLAN - 2ND FLOOR (SUITES 267-269)





### FLOOR PLAN - 3RD FLOOR



#### Contact

CHRISTINA MORR 636.236.2245 cmorr@mckelveyproperties.com

MP



### DETAILED FLOOR PLAN - 3RD FLOOR (SUITE 362)



#### Contact

CHRISTINA MORR 636.236.2245 cmorr@mckelveyproperties.com