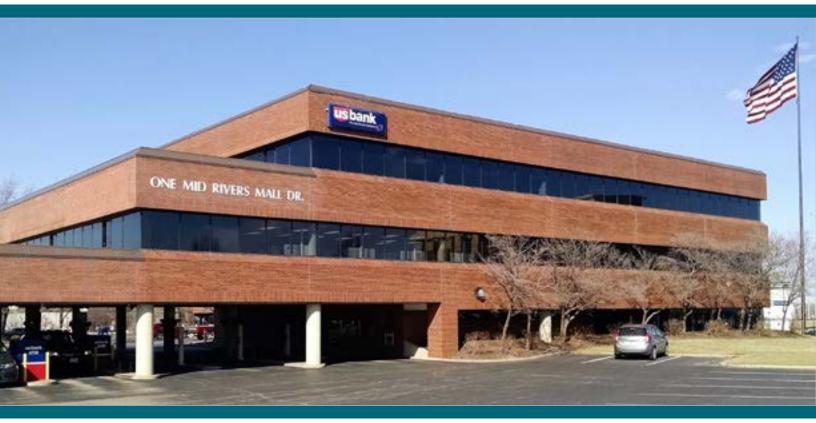

### **FEATURES**

- > 603-2,340 SF office space for lease
- > Turnkey suites available
- > Atrium lobby features dual staircases
- > Three-story building with elevator service
- > High traffic area with immediate access to I-70
- > Over 32,000 vpd on Mid Rivers Mall Dr
- > Located across from Mid Rivers Mall