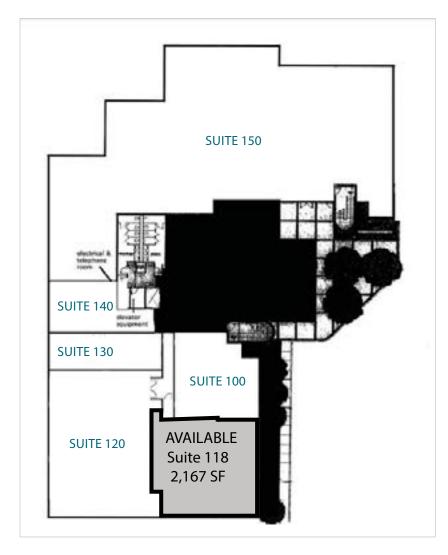

### FLOOR PLAN - 1ST FLOOR

| SUITE | TENANT                    | SF         |
|-------|---------------------------|------------|
| 100   | Legacy In Home Services   | 1,500 RSF  |
| 118   | AVAILABLE                 | 2,167 RSF  |
| 120   | Krilogy Financial         | 2,830 RSF  |
| 130   | Home Town Equity Mortgage | 1,140 RSF  |
| 140   | Edward Jones              | 1,040 RSF  |
| 150   | US Bank                   | 10,457 RSF |