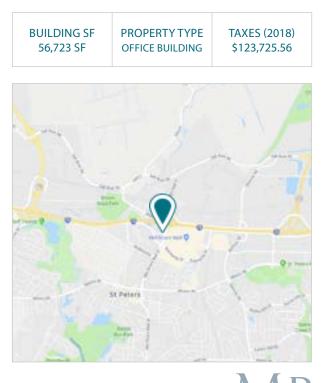

### **FEATURES**

- > 603-2,340 SF office space for lease
- > Turnkey suites available
- > Atrium lobby features dual staircases
- > Three-story building with elevator service
- > High traffic area with immediate access to I-70
- > Over 32,000 vpd on Mid Rivers Mall Dr
- > Located across from Mid Rivers Mall

#### LEASE RATE: \$18.95-\$21.00/SF FULL SERVICE

#### Contact

CHRISTINA MORR 636.236.2245 cmorr@mckelveyproperties.com





## MCKELVEY PROPERTIES building relationships . creating wealth

### FLOOR PLAN - 1ST FLOOR



| SUITE | TENANT                    | SF         |
|-------|---------------------------|------------|
| 100   | Legacy In Home Services   | 1,500 RSF  |
| 118   | AVAILABLE                 | 2,167 RSF  |
| 120   | Krilogy Financial         | 2,830 RSF  |
| 130   | Home Town Equity Mortgage | 1,140 RSF  |
| 140   | Edward Jones              | 1,040 RSF  |
| 150   | US Bank                   | 10,457 RSF |

#### Contact

CHRISTINA MORR 636.236.2245 cmorr@mckelveyproperties.com

MP



### DETAILED FLOOR PLAN - 1ST FLOOR (SUITE 118)



#### Contact

CHRISTINA MORR 636.236.2245 cmorr@mckelveyproperties.com



### FLOOR PLAN - 2ND FLOOR



#### Contact

CHRISTINA MORR 636.236.2245 cmorr@mckelveypro