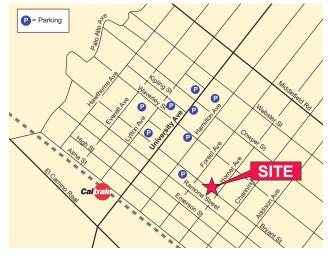

## **Downtown Palo Alto Office Space for Lease**

820 Ramona Street, Palo Alto

## ±5,972 SF (Divisible to ±2,952 SF)

As exclusive agents, we are pleased to offer the following space:

- First Floor: ± 2,952 SF (Available Now)
  Second Floor: ± 3,020 SF (Available 10/1/18)
- Dedicated Parking
- Walking Distance to All Downtown Amenities
- 4 Blocks to Caltrain
- Class A Newer Construction
- Elevator Served