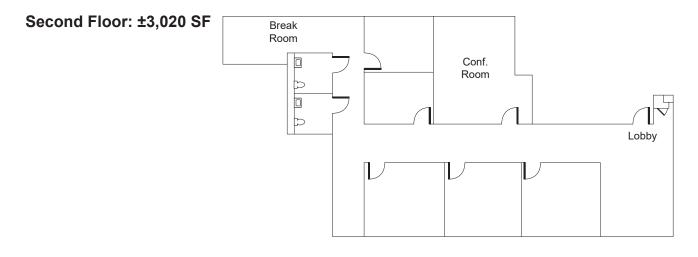

## ±5,972 SF (Divisible to ±2,952 SF)

As exclusive agents, we are pleased to offer the following space:

- First Floor: ± 2,952 SF (Available Now)
  Second Floor: ± 3,020 SF (Available 10/1/18)
- Dedicated Parking
- Walking Distance to All Downtown Amenities
- 4 Blocks to Caltrain
- Class A Newer Construction
- Elevator Served