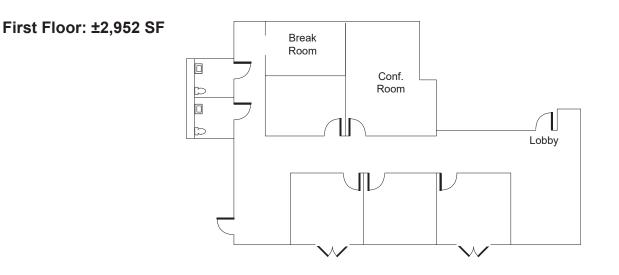

## ±5,972 SF (Divisible to ±2,952 SF)

As exclusive agents, we are pleased to offer the following space:

- First Floor: ± 2,952 SF (Available Now)
  Second Floor: ± 3,020 SF (Available 10/1/18)
- Dedicated Parking
- Walking Distance to All Downtown Amenities
- 4 Blocks to Caltrain
- Class A Newer Construction
- Elevator Served