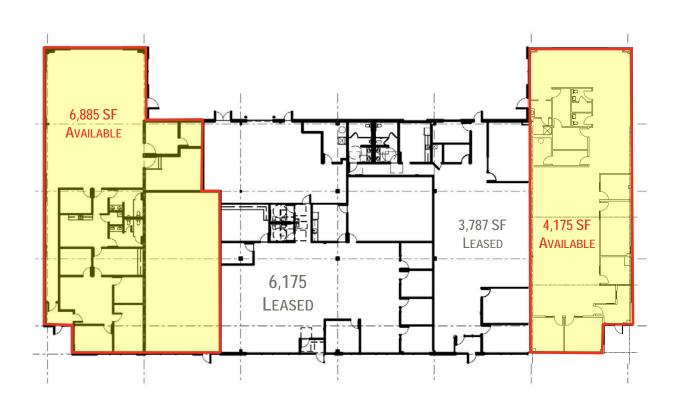

## 771-781 BROOKSEDGE PLAZA DRIVE WESTERVILLE, OHIO 43081

**BROOKSEDGE CORPORATE CENTER** 

**OFFICE FOR LEASE** 

4,175 SF & 6,885 SF Available Immediately

| OVERVIEW                     |                                  |
|------------------------------|----------------------------------|
| PREMISES                     | 4,175 SF & 6,885 SF ( 2 suites ) |
| ASKING RATE                  | \$9.50/SF Net                    |
| 2014 EST. OPERATING EXPENSES | \$4.01 / SF                      |