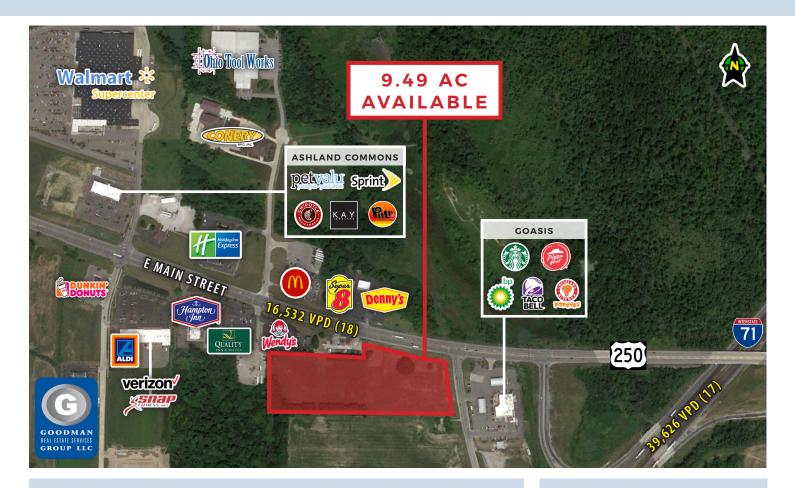

### 9.49 ACRE DEVELOPMENT SITE FOR SALE OR LEASE

- LOCATION U.S. Route 250, directly off of Interstate 71
- ZONING B-2 General Business: appropriate for restaurants, retail business, theaters, banks, business or commercial schools, medical and dental clinics, offices, auto sales, and recreational facilities. The site has been designated a Community Entertainment District, which is designed to create an area along East Main Street for restaurants, hotels, shopping and entertainment. The district is bordered by George Road on the west, East Main Street on the north and Interstate 71 on the east.
- TRADE AREA ANCHORS Walmart Supercenter, The Home Depot, and Aldi
- AREA EMPLOYERS Bookmasters, McGraw Hill, Charles River Labs, Ohio Tool Works