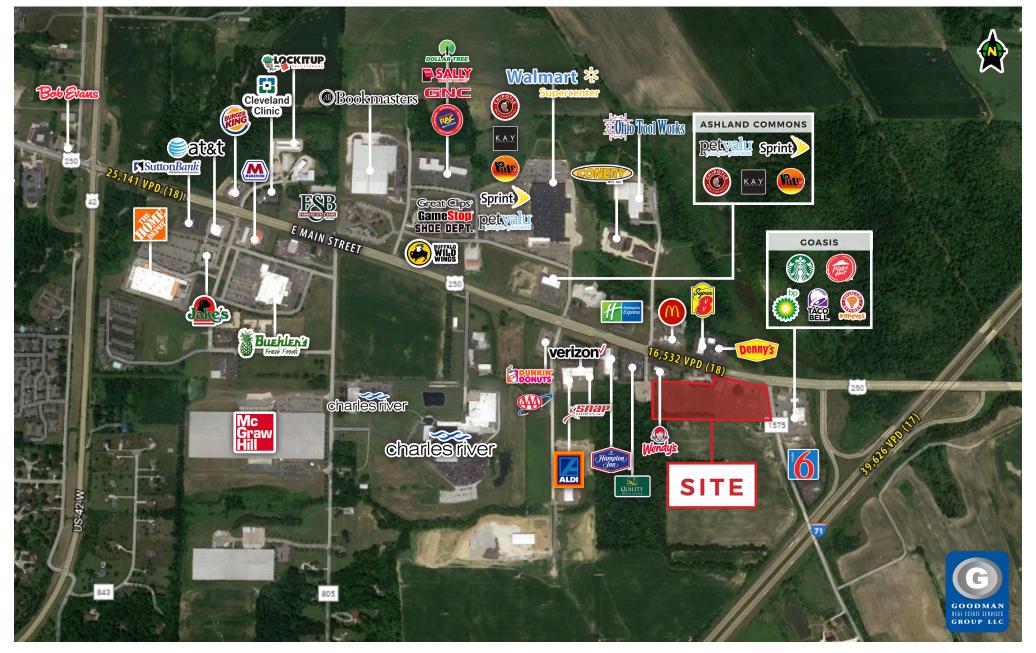

### 9.49 ACRE DEVELOPMENT SITE FOR SALE OR LEASE

- LOCATION U.S. Route 250, directly off of Interstate 71
- ZONING B-2 General Business: appropriate for restaurants, retail business, theaters, banks, business or commercial schools, medical and dental clinics, offices, auto sales, and recreational facilities. The site has been designated a Community Entertainment District, which is designed to create an area along East Main Street for restaurants, hotels, shopping and entertainment. The district is bordered by George Road on the west, East Main Street on the north and Interstate 71 on the east.
- TRADE AREA ANCHORS Walmart Supercenter, The Home Depot, and Aldi
- AREA EMPLOYERS Bookmasters, McGraw Hill, Charles River Labs, Ohio Tool Works