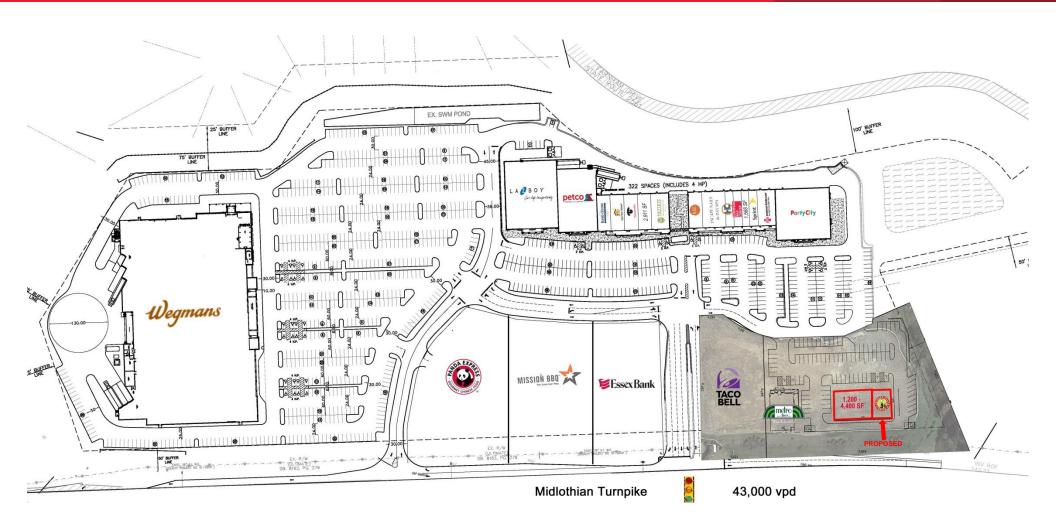

### **Property Features**

- 1,200 to 4,400 SF
- Drive thru opportunity
- Excellent visibility to Midlothian Turnpike
- 43,000 VPD Midlothian Turnpike
- · 2 points of access
- · Signalized intersection
- 2<sup>nd</sup> Q 2019 Delivery