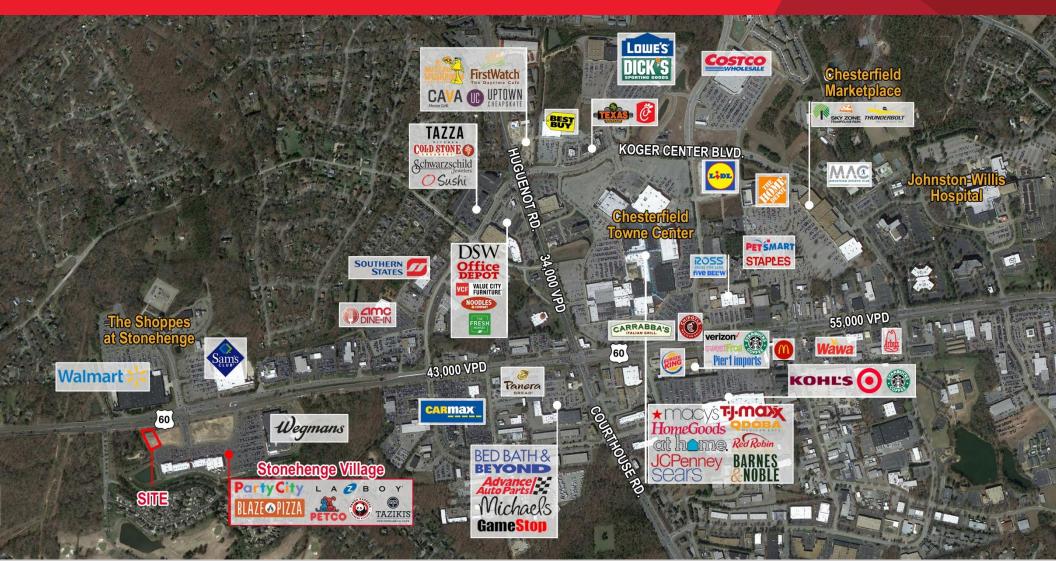

### RETAIL FOR LEASE Stonehenge Village Outparcel

Midlothian Turnpike at Walmart Way | Midlothian, VA (Richmond)

For more information, contact:

CONNIE JORDAN NIELSEN

Senior Vice President 804 697 3569 connie.nielsen@thalhimer.com NICKI JASSY Senior Vice President 804 697 3433 nicki.jassy@thalhimer.com Thalhimer Center 11100 W. Broad Street Glen Allen, VA 23060 www.thalhimer.com

## RETAIL FOR LEASE Stonehenge Village Outparcel

Midlothian Turnpike at Walmart Way | Midlothian, VA (Richmond)

### **Property Features**

- 1,200 to 4,400 SF
- Drive thru opportunity
- Excellent visibility to Midlothian Turnpike
- 43,000 VPD Midlothian Turnpike
- · 2 points of access
- · Signalized intersection
- 2<sup>nd</sup> Q 2019 Delivery