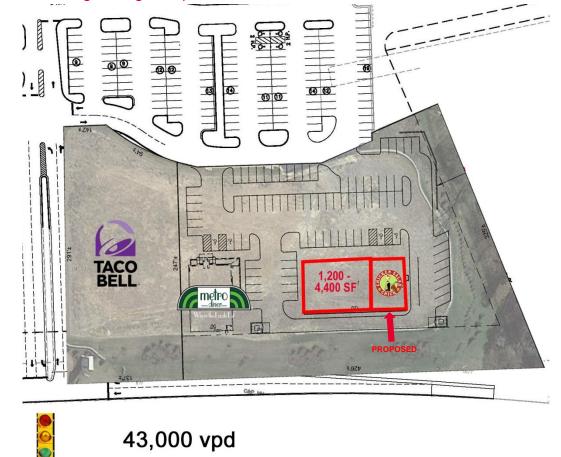

### **Property Features**

- 1,200 to 4,400 SF
- Drive thru opportunity
- Excellent visibility to Midlothian Turnpike
- 43,000 VPD Midlothian Turnpike
- · 2 points of access
- · Signalized intersection
- 2<sup>nd</sup> Q 2019 Delivery