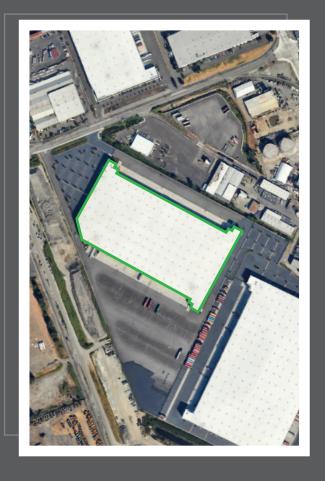

#### **BUILDING SPECS:**

Building size: 416,492 SF

Warehouse available: 300-50,000 SF

Floor: Reinforced Concrete

Clear height: 32' Levelers: 30

**Exterior Dock Doors:** 52

**Standard Parking Spaces:** 150

**19.6 mi**Seattle-Tacoma
International Airport