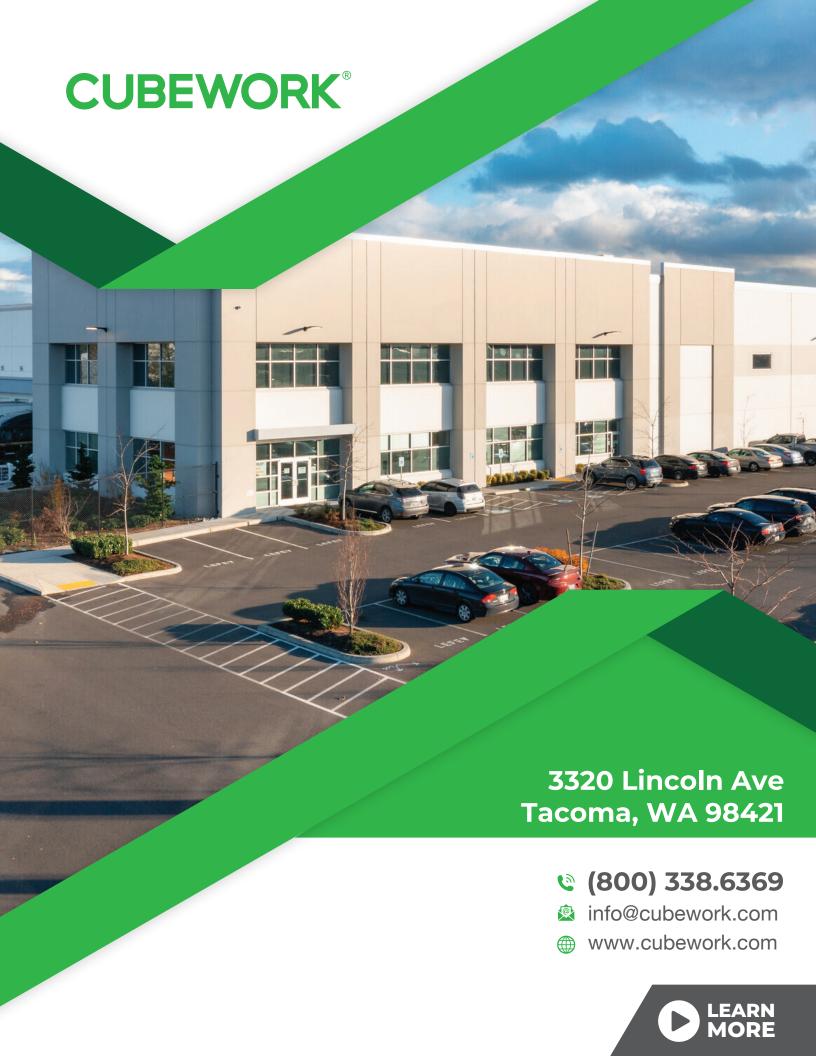

### KEY DISTANCE

#### **BUILDING SPECS:**

Building size: 416,492 SF

Warehouse available: 300-50,000 SF

Floor: Reinforced Concrete

Clear height: 32' Levelers: 30

**Exterior Dock Doors:** 52

**Standard Parking Spaces:** 150

**19.6 mi**Seattle-Tacoma
International Airport

**8.6 mi** UPS Store

**6.4 mi**United States Postal Service (USPS)