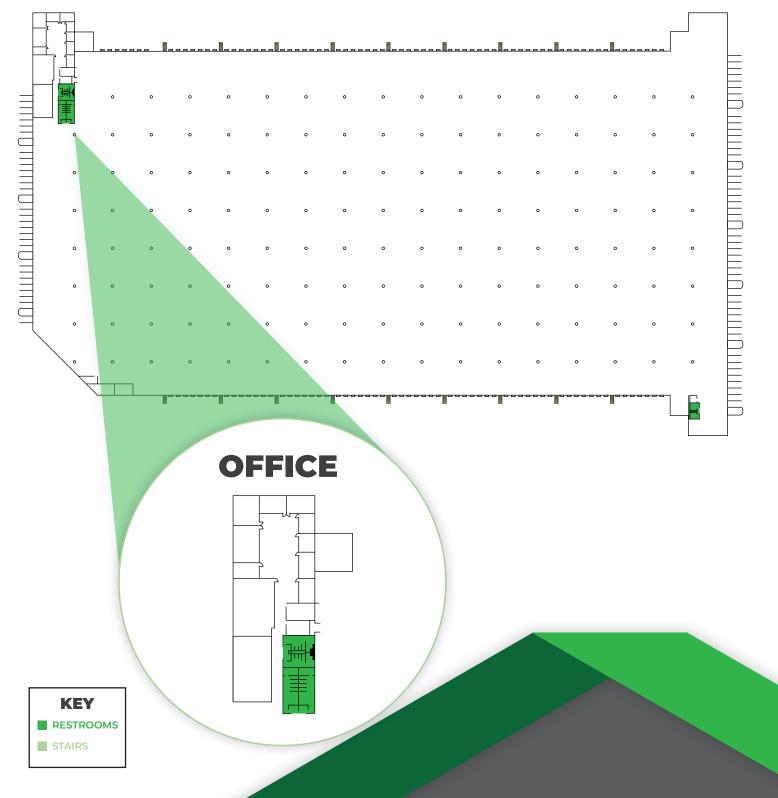

### KEY DISTANCE



#### **BUILDING SPECS:**

Building size: 416,492 SF

Warehouse available: 300-50,000 SF

Floor: Reinforced Concrete

Clear height: 32' Levelers: 30

**Exterior Dock Doors:** 52

**Standard Parking Spaces:** 150



**19.6 mi**Seattle-Tacoma
International Airport



**8.6 mi** UPS Store



**6.4 mi**United States Postal Service (USPS)



## **▲ BUILDING FEATURES**





### **AMENITIES**

- 24/7 Building Access
- High-Speed Internet
- Unique Common Areas
   24/7 Customer Service
- Conference Rooms
- Coffee & Fresh Water
- Creative Workspaces
- Community Managers
- Mail and Package Handling
- Loading Docks
- CCTV, Surveillance System
- Daily Cleaning and Maintenance
- Business Class Printers
- Social Events

- Global Network
- Gym & Lockers
- Fully Furnished Offices
- Security Guards

#### **SERVICES**

- Front Desk Service
- Mail and Package Handling Daily Cleaning
- Office Supplies

- Business Class Printers
- Fresh Coffee & Tea
- Air Conditioning
- Surveillance

- Night Security Guards
- Flexible On-demand Warehouse Terms
- Option to Merge

# **FACILITY PHOTOS**







#### FOR MORE INFORMATION CONTACT

- **(800) 338.6369**
- info@cubework.com
- www