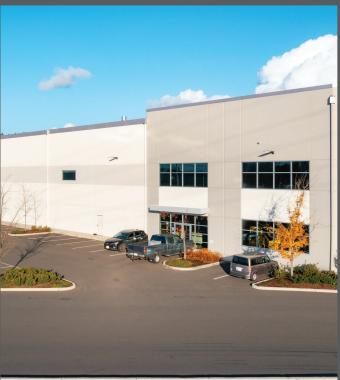

#### **BUILDING SPECS:**

Building size: 416,492 SF

Warehouse available: 300-50,000 SF

Floor: Reinforced Concrete

Clear height: 32' Levelers: 30

**Exterior Dock Doors:** 52

**Standard Parking Spaces:** 150

**19.6 mi**Seattle-Tacoma
International Airport

## **▲ BUILDING FEATURES**

# **FACILITY PHOTOS**