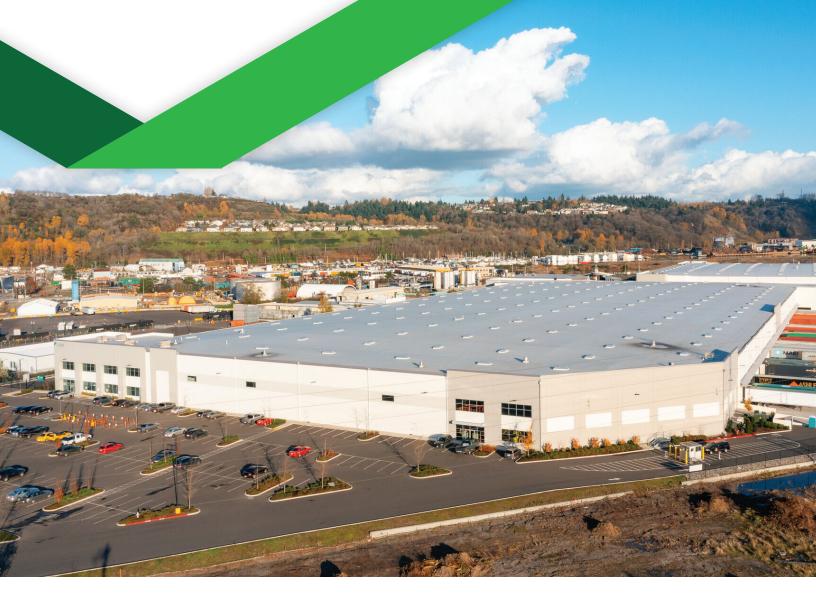

### KEY DISTANCE



#### **BUILDING SPECS:**

Building size: 416,492 SF

Warehouse available: 300-50,000 SF

Floor: Reinforced Concrete

Clear height: 32' Levelers: 30

**Exterior Dock Doors:** 52

**Standard Parking Spaces:** 150



**19.6 mi**Seattle-Tacoma
International Airport



**8.6 mi** UPS Store



**6.4 mi**United States Postal Service (USPS)



## **▲ BUILDING FEATURES**





### **AMENITIES**

- 24/7 Building Access
- High-Speed Internet
- Unique Common Areas
   24/7 Customer Service
- Conference Rooms
- Coffee & Fresh Water
- Creative Workspaces
- Community Managers
- Mail and Package Handling
- Loading Docks
- CCTV, Surveillance System
- Daily Cleaning and Maintenance
- Business Class Printers
- Social Events

- Global Network
- Gym & Lockers
- Fully Furnished Offices
- Security Guards

#### **SERVICES**

- Front Desk Service
- Mail and Package Handling Daily Cleaning
- Office Supplies

- Business Class Printers
- Fresh Coffee & Tea
- Air Conditioning
- Surveillance

- Night Security Guards
- Flexible On-demand Warehouse Terms
- Option to Merge

# **FACILITY PHOTOS**







#### FOR MORE INFORMATION CONTACT

- **(800) 338.6369**
- info@cubework.com
- www.c