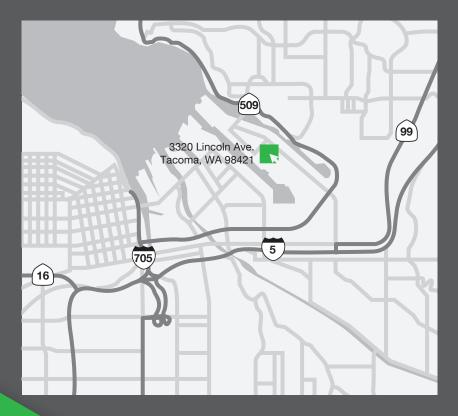

### KEY DISTANCE

**8.6 mi** UPS Store

**6.4 mi**United States Postal Service (USPS)