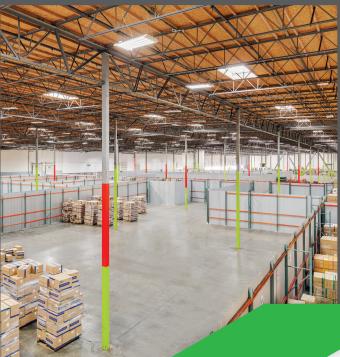

#### **BUILDING SPECS:**

Building size: 416,492 SF

Warehouse available: 300-50,000 SF

Floor: Reinforced Concrete

Clear height: 32' Levelers: 30

**Exterior Dock Doors:** 52

**Standard Parking Spaces:** 150

**19.6 mi**Seattle-Tacoma
International Airport

## **▲ BUILDING FEATURES**

# **FACILITY PHOTOS**