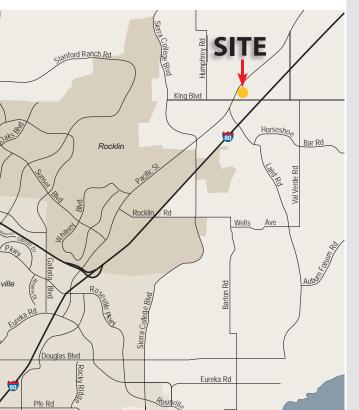

# **LOCATION:**

The property is located in Loomis, CA, which is situated approximately seven miles east of Roseville, CA, and five miles east of Rocklin, CA, located within the prestigious Placer County. The proximity is located within close proximity to Interstate 80.