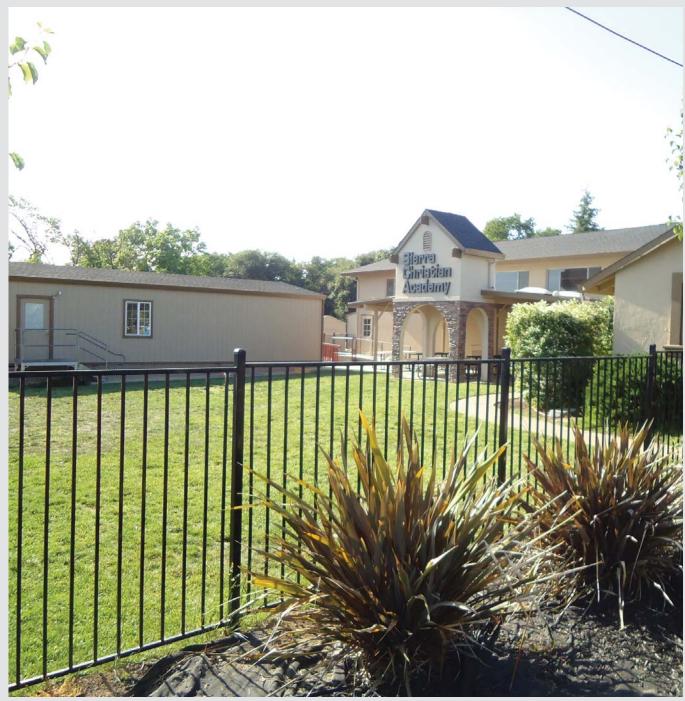

SCHOOL FOR SALE OR LEASE | LICENSED FOR 160 STUDENTS

# The Opportunity

To purchase a  $\pm 7,000$  square feet school consisting of the following:

- Administration area with classrooms
- · Two modular trailers utilized for classrooms
- Auditorium/gym
- Completely fenced parcel
- · Play area for children