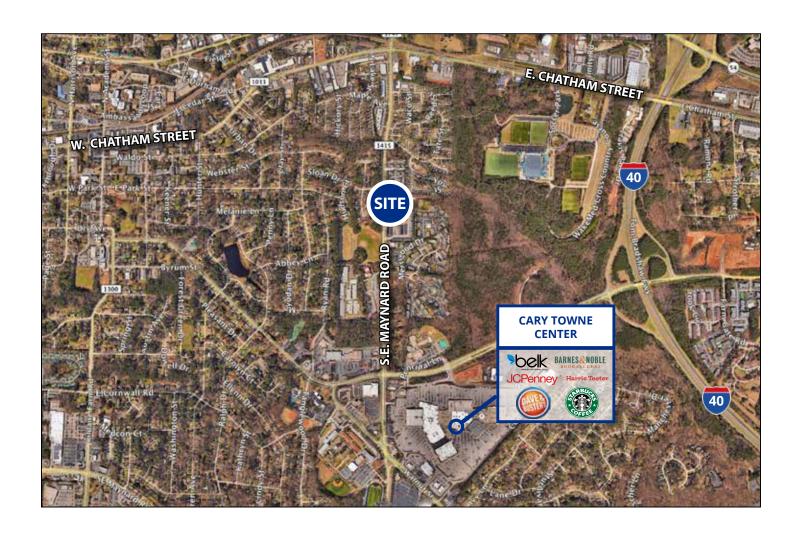

### PROPERTY INFORMATION

- Conveniently located to NC-54 and Cary Towne Center
- Nearby restaurants, shopping and banks
- Private office setting
- Full interior and exterior renovations
- Quiet and professional atmosphere
- Large atrium lobby
- Suite 110: 3,150 SF Available Immediately
- Suite 220: 1,575 SF Available December 31, 2020
- Lease Rate: \$18.00/SF, Full Service