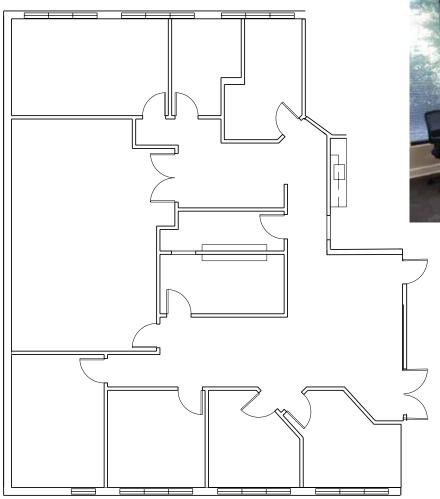

# OFFICE SPACE FOR LEASE



### PROPERTY INFORMATION

- Conveniently located to NC-54 and Cary Towne Center
- Nearby restaurants, shopping and banks
- Private office setting
- Full interior and exterior renovations
- Quiet and professional atmosphere
- Large atrium lobby
- Suite 110: 3,150 SF Available Immediately
- Suite 220: 1,575 SF Available December 31, 2020
- Lease Rate: \$18.00/SF, Full Service





# **SUITE 110: 3,150 SF**













# **SHELLEY BHATIA**

sbhatia@trademarkproperties.com 910.273.8474 direct

# **CLAIBORNE LORD**

clord@trademarkproperties.com 919.645.1426 direct





**SUITE 220: 1,575 SF** 

# **AVAILABLE DECEMBER 31, 2020**



# **SHELLEY BHATIA**

sbhatia@trademarkproperties.com 910.273.8474 direct

# **CLAIBORNE LORD**

clord@trademarkproperties.com 919.645.1426 direct







# **SHELLEY BHATIA**

sbhatia@trademarkproperties.com 910.273.8474 direct

# **CLAIBORNE LORD**

clord@trademarkproperties.com 919.645.1426 direct