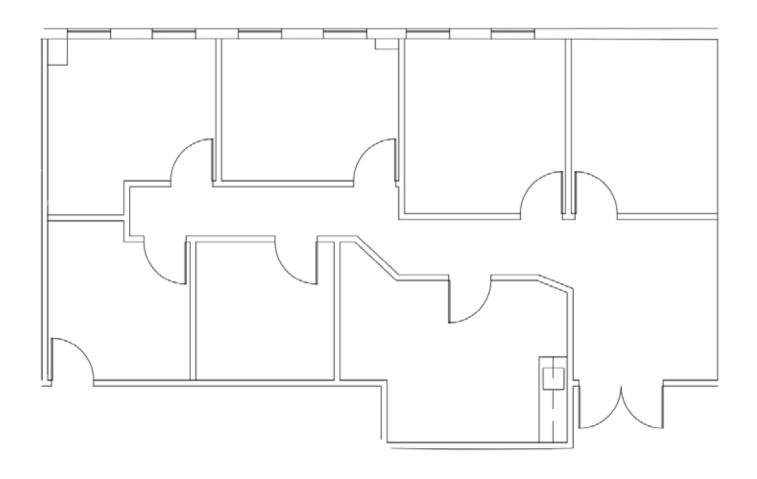

# OFFICE SPACE FOR LEASE



### PROPERTY INFORMATION

- Conveniently located to NC-54 and Cary Towne Center
- Nearby restaurants, shopping and banks
- Private office setting
- Full interior and exterior renovations
- Quiet and professional atmosphere
- Large atrium lobby
- Suite 110: 3,150 SF Available Immediately
- Suite 220: 1,575 SF Available December 31, 2020
- Lease Rate: \$18.00/SF, Full Service





# **SUITE 110: 3,150 SF**













# **SHELLEY BHATIA**

sbhatia@trademarkproperties.com 910.273.8474 direct

# **CLAIBORNE LORD**

clord@trademarkproperties.com 919.645.1426 direct





**SUITE 220: 1,575 SF** 

# **AVAILABLE DECEMBER 31, 2020**



# **SHELLEY BHATIA**

sbhatia@trademarkproperties.com 910.273.8474 direct

# **CLAIBORNE LORD**

clord@trademarkproperties.com 919.645.1426 direct







# **SHELLEY BHATIA**

sbhatia@trademarkproperties.com 910.273.8474 direct

# **CLAIBORNE LORD**

clord@trademarkproperties.com 919.645.1426 direct