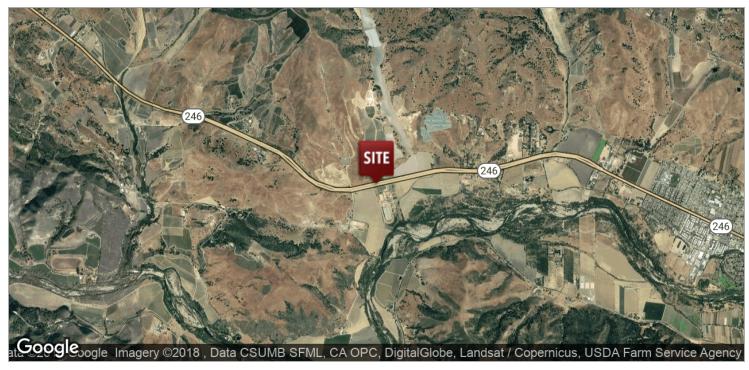

## SANTA YNEZ VALLEY LAND FOR SALE 1800 W. Highway 246, Buellton, CA 93427

## **PROPERTY OVERVIEW**

This is a flat nearly all usable parcel adjacent to the Santa Ynez river just west of Buellton. The excellent soils have supported a wide variety of crops over the years.

A new 500 gpm well has been installed and would support nearly any farming operation. Great views of the river basin and surrounding hillsides from the property.