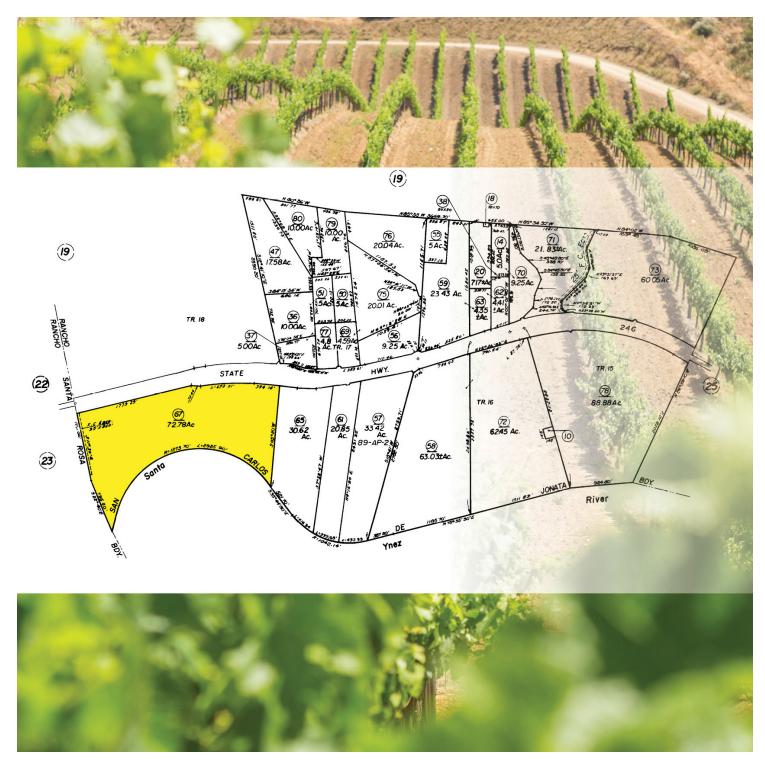

## **PROPERTY SUMMARY**

**LOT SIZE:** 72.0 Acres

**APN #:** 099-240-067

**ZONING:** AG-100

**MARKET:** Santa Ynez Valley

**AVAILABLE DATE:** Now

## **PROPERTY OVERVIEW**

This is a flat nearly all usable parcel adjacent to the Santa Ynez river just west of Buellton. The excellent soils have supported a wide variety of crops over the years.

A new 500 gpm well has been installed and would support nearly any farming operation. Great views of the river basin and surrounding hillsides from the property.