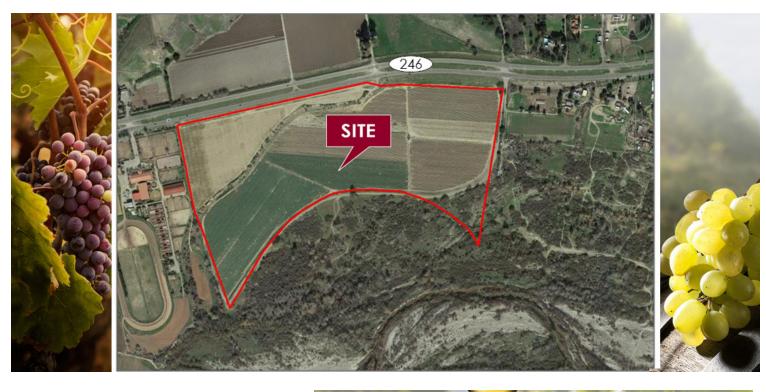

## **PROPERTY OVERVIEW**

This is a flat nearly all usable parcel adjacent to the Santa Ynez river just west of Buellton. The excellent soils have supported a wide variety of crops over the years.

A new 500 gpm well has been installed and would support nearly any farming operation. Great views of the river basin and surrounding hillsides from the property.