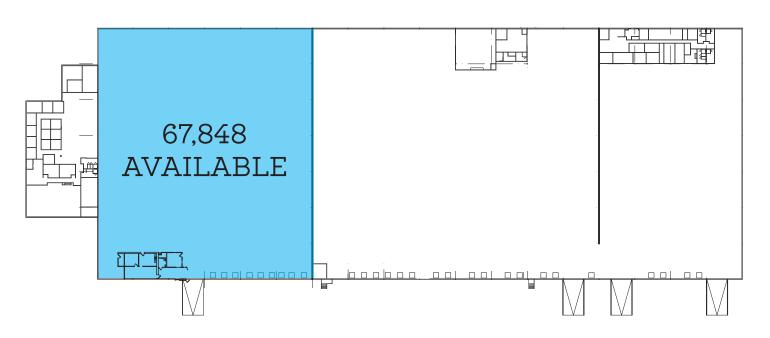

### **Property Summary**

| Location                                          | Great visibility from Earth City<br>Expressway. | Loading           | Rear loading |
|---------------------------------------------------|-------------------------------------------------|-------------------|--------------|
| Total Building <b>Available Space</b> Office Area | 213,898 SF<br><b>67,848 SF</b><br>1,297 SF      | Clear height      | 30'          |
| Auto Parking                                      | 200 spaces                                      | Sprinkler         | ESFR system  |
| Truck docks                                       | 9 Dock Doors<br>1 oversized drive-in door       | Column<br>Spacing | 40' X 40'    |

## 13875 Corporate Woods Trail | Earth City, MO 63045