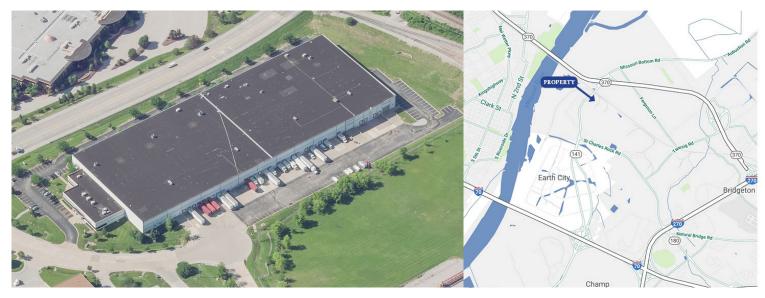

# AERIAL & MAP 67,848 SF INDUSTRIAL SPACE

### 13875 Corporate Woods Trail | Earth City, MO 63045

95.5% 48.9M 406 984 Square Feet Buildings Tenants

Major Markets

© 2018 CBRE, Inc. All rights reserved. This information has been obtained from sources believed reliable, but has not been verified for accuracy or completeness. You should conduct a careful, independent investigation of the property and verify all information. Any reliance on this information is solely at your own risk.