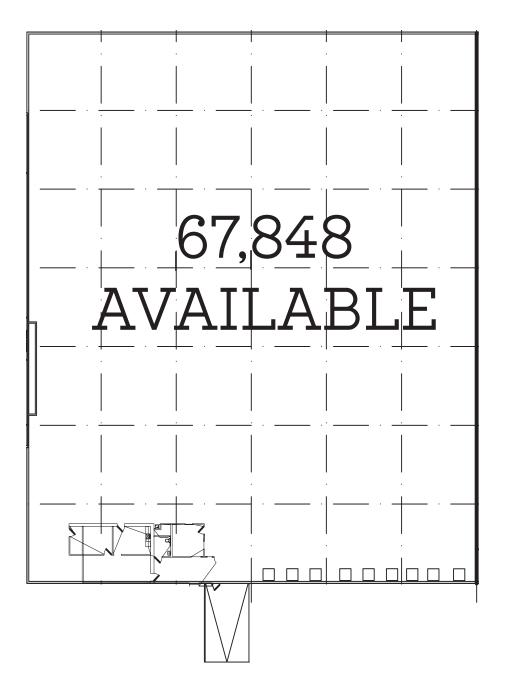

### **Property Summary**

| Location                                          | Great visibility from Earth City<br>Expressway. | Loading           | Rear loading |
|---------------------------------------------------|-------------------------------------------------|-------------------|--------------|
| Total Building <b>Available Space</b> Office Area | 213,898 SF<br><b>67,848 SF</b><br>1,297 SF      | Clear height      | 30'          |
| Auto Parking                                      | 200 spaces                                      | Sprinkler         | ESFR system  |
| Truck docks                                       | 9 Dock Doors<br>1 oversized drive-in door       | Column<br>Spacing | 40' X 40'    |

## 13875 Corporate Woods Trail | Earth City, MO 63045