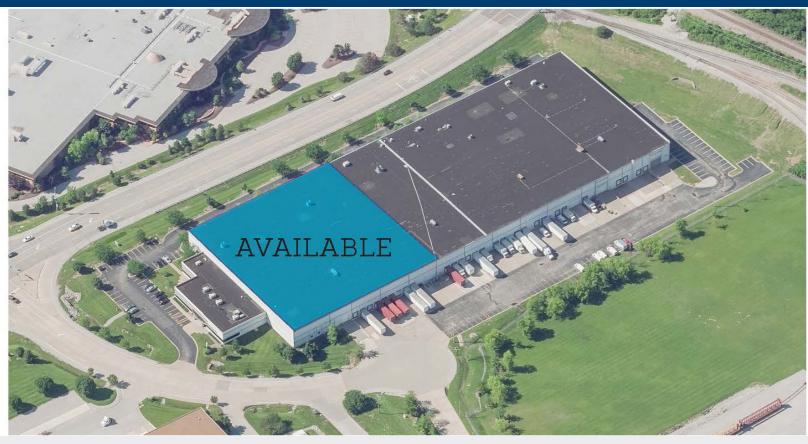

## 13875 Corporate Woods Trail | Earth City, MO 63045

### **Property Summary**

| Location                                          | Great visibility from Earth City<br>Expressway. | Loading           | Rear loading |
|---------------------------------------------------|-------------------------------------------------|-------------------|--------------|
| Total Building <b>Available Space</b> Office Area | 213,898 SF<br><b>67,848 SF</b><br>1,297 SF      | Clear height      | 30'          |
| Auto Parking                                      | 200 spaces                                      | Sprinkler         | ESFR system  |
| Truck docks                                       | 9 Dock Doors<br>1 oversized drive-in door       | Column<br>Spacing | 40' X 40'    |

# AERIAL & MAP 67,848 SF INDUSTRIAL SPACE