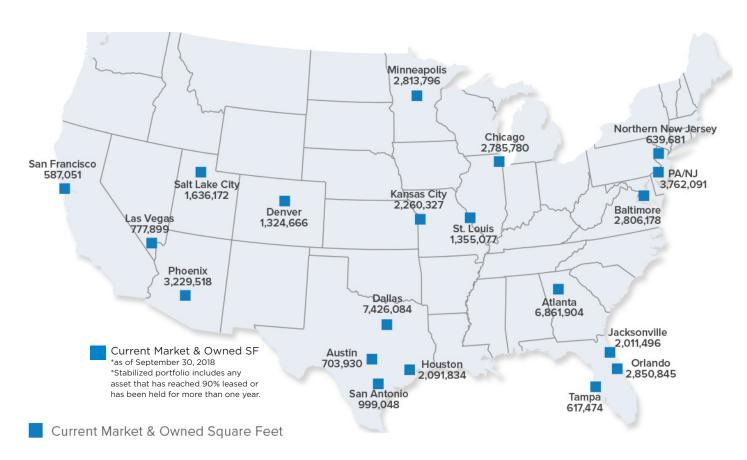

### 13875 Corporate Woods Trail | Earth City, MO 63045

95.5% 48.9M 406 984 Square Feet Buildings Tenants

Major Markets

© 2018 CBRE, Inc. All rights reserved. This information has been obtained from sources believed reliable, but has not been verified for accuracy or completeness. You should conduct a careful, independent investigation of the property and verify all information. Any reliance on this information is solely at your own risk.