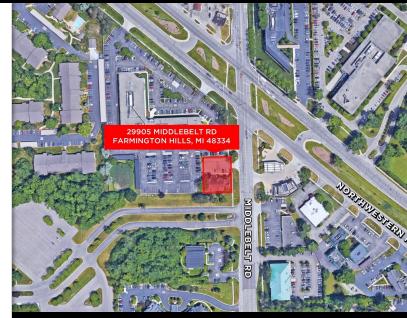

## FOR SALE/LEASE

29905 MIDDLEBELT ROAD FARMINGTON HILLS, MI 48334

### **PROPERTY FEATURES:**

- Unique 4,500 SF office building at the intersection of Middlebelt Road near Northwestern Highway
- End user or Investor opportunity
- 2,500 up to 4,500 SF entire building available for Lease
- · Well maintained building with recent upgrades
- Monument sign on Middlebelt with visibility from Northwestern Highway
- Easy access to Northwestern Highway, Lodge, I-696,
  Orchard Lake Road
- Sale price: \$650,000.00
- Lease rate: \$14.50 per square foot gross plus utilities