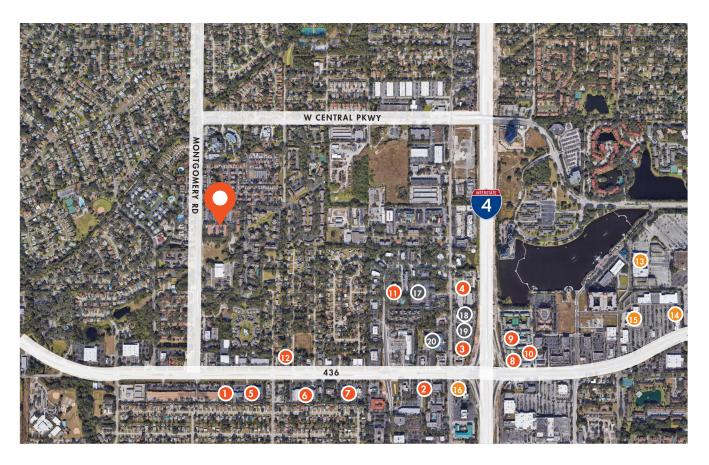

## LOCATION

NDRY

491 Montgomery is located in a prime area of Altamonte Springs just off the I-4 exit. It is within close proximity to Altamonte Mall, Florida Hospital, Uptown Altamonte, and an abundance of restaurants and retail.

#### DINING

- Tibby's New Orleans Kitchen
- 2 Chick Fil A
- 3 LongHorn Steakhouse
- 4 Cracker Barrel
- 5 Kobe Japanese Steakhouse
- 6 Chipotle
- Olive Garden
- 8 Moe's Southwest Grill
- Ounkin' Donuts
- O Steak 'n Shake
- WingHouse
- 12 Checkers

## **AMENITIES**

- 13 Altamonte Mall
- Orangetheory Fitness
- 13 Whole Food's Market
- 10 Thrive Fitness

#### HOTELS

- Residence Inn
- 18 Hampton Inn and Suites
- TownePlace Suites by Marriott
- SpringHill Suites by Marriott

FOR MORE INFORMATION, PLEASE CONTACT:

GABE DE JESUS | 407.650.1501 Vice President Gabe.DeJesus@foundrycommercial.com Licensed Real Estate Broker KEVIN WILL | 407.458.5888 Associate Kevin.Will@foundrycommercial.com Licensed Real Estate Broker