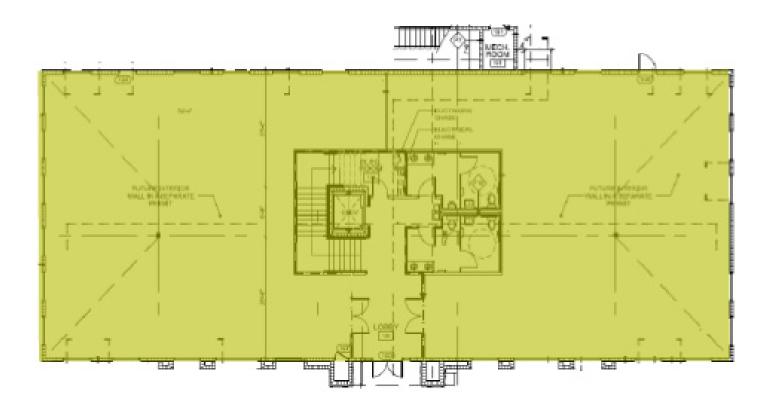

# **FIRST FLOOR**

3,150 - 6,300 SF AVAILABLE

Although the information contained herein was provided by sources believed to be reliable, Foundry Commercial makes no representation, expressed or implied, as to its accuracy and said information is subject to errors, omissions or changes.