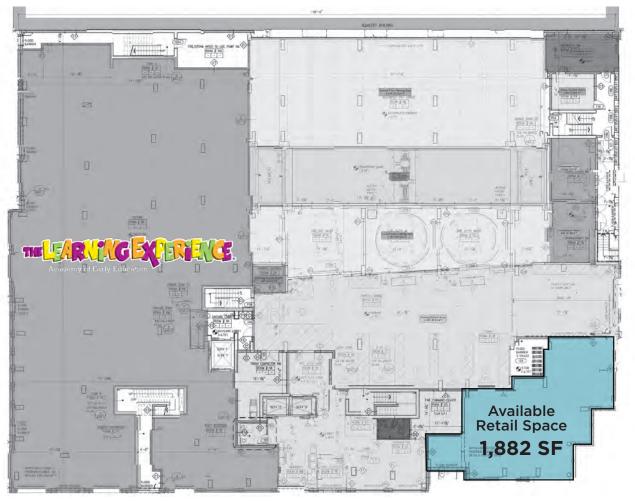

#### NEIGHBORING RETAIL:

Shoprite Supermarket, Black Rail Coffee, The Learning Experience, CKO Kickboxing, Smart Start Academy & more