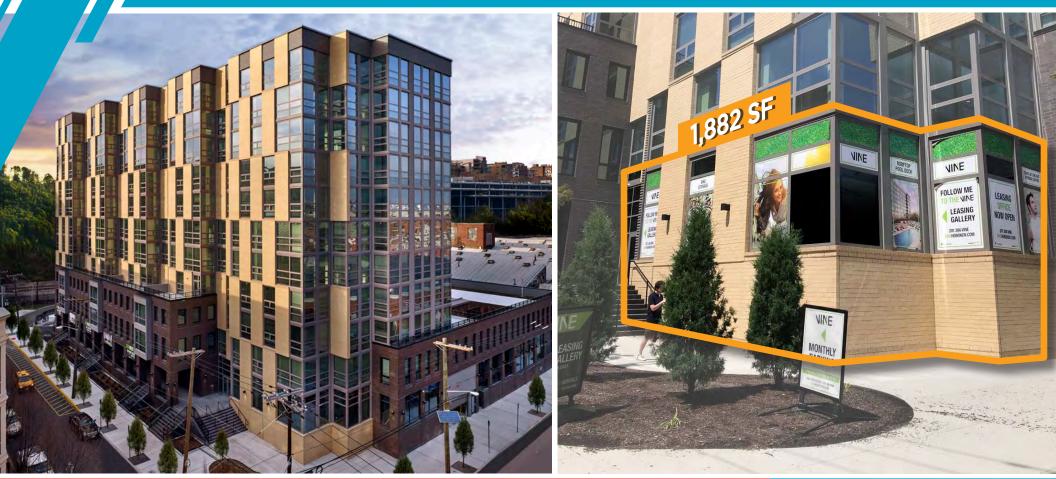

Last remaining retail vacancy in newly developed mixed-use project!

David Townes / david.townes@cushwake.com / 201 508 5268 Neil Seth / neil.seth@cushwake.com / 212 841 5063 Alana Friedman / alana.friedman@cushwake.com / 201 508 5258

#### NEIGHBORING RETAIL:

Shoprite Supermarket, Black Rail Coffee, The Learning Experience, CKO Kickboxing, Smart Start Academy & more

#### COMMENTS:

- New 11-story, 135 unit residential and commercial development
- Located in densely populated Hoboken, NJ (101,789 people within 1 mile)
- Adjacent to the Hudson Bergen Light Rail w/ service directly to the Path
- Nearly 1,000 new residential units now built or in development immediately surrounding the site
- Ideal for restaurant, café, fitness, medical, retail, franchises, professional space and many other uses