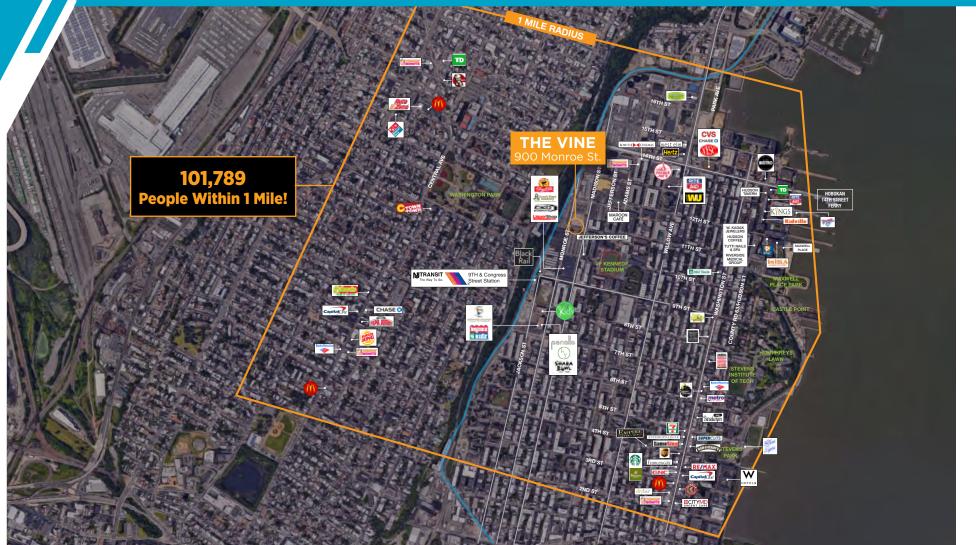

Last remaining retail vacancy in newly developed mixed-use project!

|        |            | NEIGHBORHOOD DEMOGRAPHIC   |                       |
|--------|------------|----------------------------|-----------------------|
|        | POPULATION | MEDIAN HOUSEHOLD<br>INCOME | DAYTIME<br>POPULATION |
| 1 Mile | 101,789    | \$84,340                   | 67,914                |
| 3 Mile | 327,033    | \$65,417                   | 288,331               |
| 5 Mile | 544,131    | \$62,167                   | 484,466               |
|        |            |                            |                       |

#### COMMENTS:

- New 11-story, 135 unit residential and commercial development
- Located in densely populated Hoboken, NJ (101,789 people within 1 mile)
- Adjacent to the Hudson Bergen Light Rail w/ service directly to the Path
- Nearly 1,000 new residential units now built or in development immediately surrounding the site
- Ideal for restaurant, café, fitness, medical, retail, franchises, professional space and many other uses