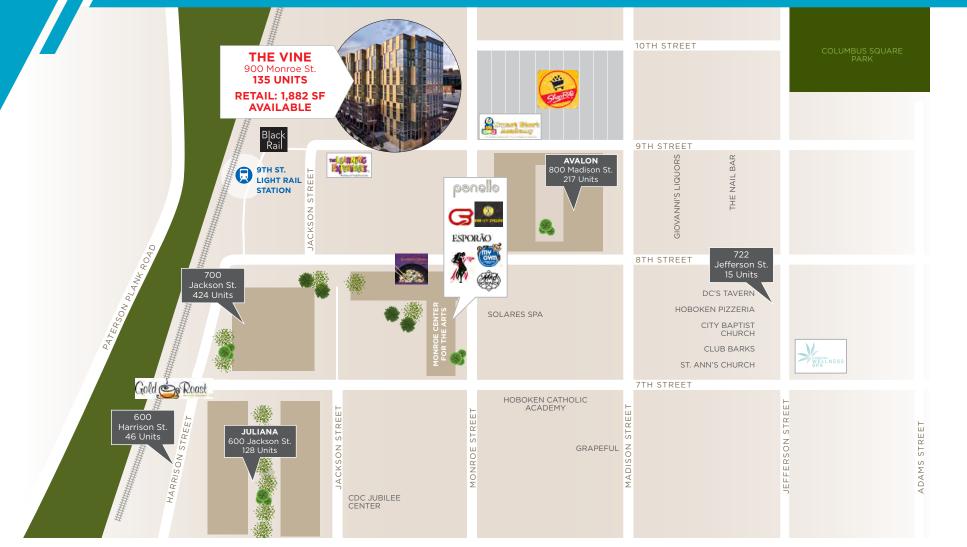

#### NEIGHBORING RETAIL:

Shoprite Supermarket, Black Rail Coffee, The Learning Experience, CKO Kickboxing, Smart Start Academy & more

#### COMMENTS:

- New 11-story, 135 unit residential and commercial development
- Located in densely populated Hoboken, NJ (101,789 people within 1 mile)
- Adjacent to the Hudson Bergen Light Rail w/ service directly to the Path
- Nearly 1,000 new residential units now built or in development immediately surrounding the site
- Ideal for restaurant, café, fitness, medical, retail, franchises, professional space and many other uses