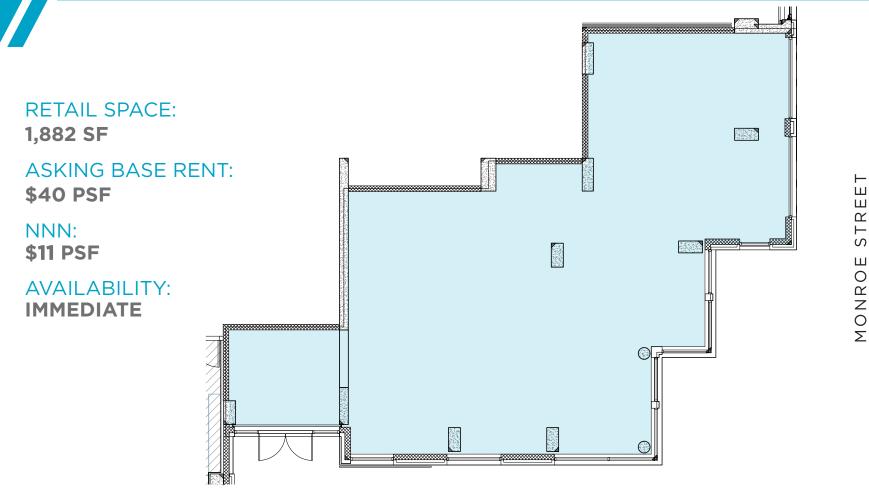

Last remaining retail vacancy in newly developed mixed-use project!

9TH AVENUE

#### Last remaining retail vacancy in newly developed mixed-use project!

MONROE STREE

 $\vdash$ 

9TH AVENUE

Last remaining retail vacancy in newly developed mixed-use project!

Last remaining retail vacancy in newly developed mixed-use project!