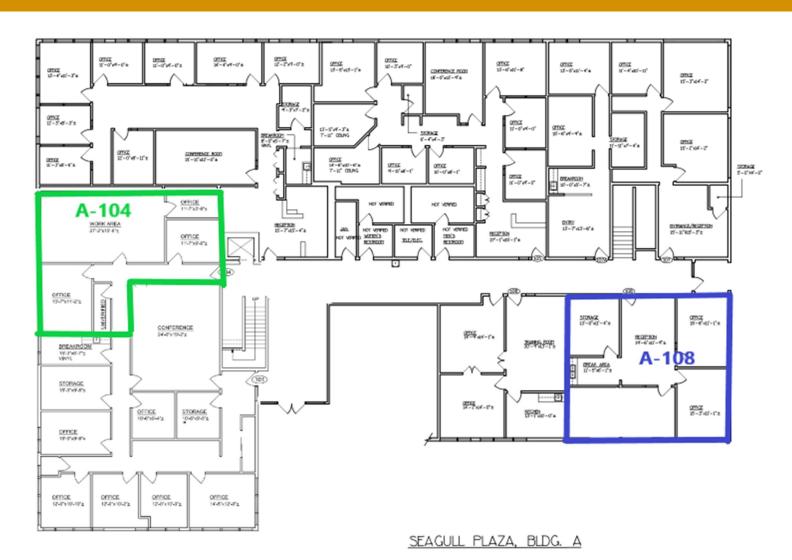

# Seagull Office

Office Space For Lease

5801 Osuna Rd. NE Suite A-104 +/-1,186 RSF Suite A-108 +/-1,287 RSF

Joe Farr, CCIM

Qualifying Broker (505) 246-9800

The information presented here is deemed to be accurate, however it has not been independently verified. We make no guarantee, warranty or representation. It is your responsibility to confirm accuracy and completeness.