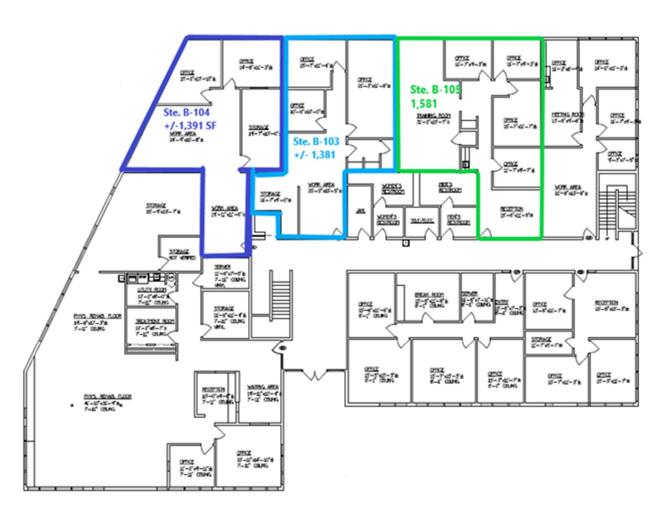

# Seagull Office

Office Space For Lease

5801 Osuna Rd. NE B-103 +/-1,381 RSF, B-104 +/- 1,391 RSF & B-105 +/- 1,581 RSF