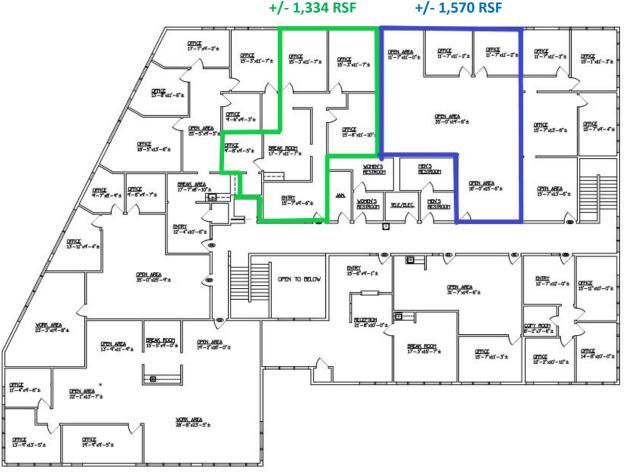

# Seagull Office

Office Space For Lease

6100 Seagull St. NE B-200 +/-1,334 RSF & B-203 +/- 1,570 RSF

Suite B-200 Suite B-203 +/- 1,334 RSF +/- 1,570 RSI

Joe Farr, CCIM

Qualifying Broker (505) 246-9800 ifarr@dukecityllc.com