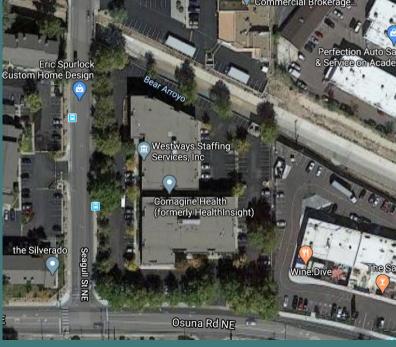

### Map Location

#### Overview

Well located office complex in a pocket of the San Mateo/Academy corridor. Plenty of amenities nearby and easy access to I-25.