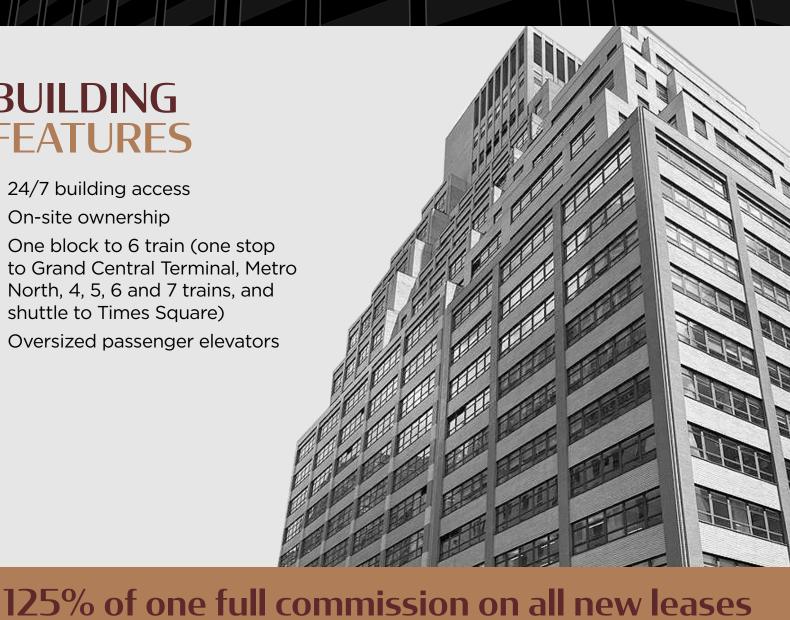

## **BUILDING FEATURES** • 24/7 building access

- On-site ownership
- One block to 6 train (one stop
- to Grand Central Terminal, Metro North, 4, 5, 6 and 7 trains, and shuttle to Times Square) Oversized passenger elevators