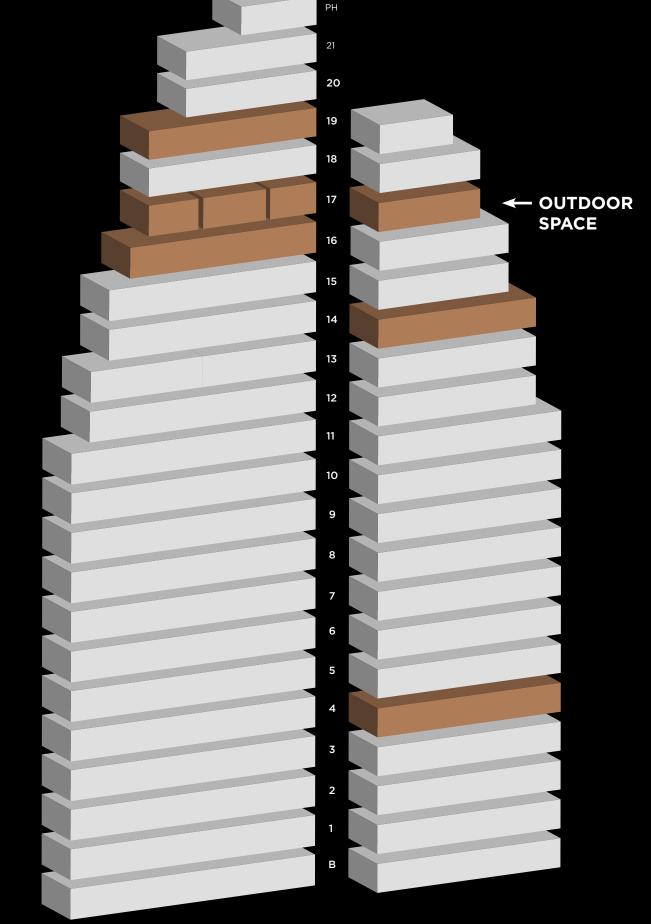

## 6,670 SF E19 Prebuilt <u>Virtual Tour</u>

3,099 SF

P17

215 LEXINGTON AVENUE

Prebuilt

<u>Virtual Tour</u>

| P17                 | 2,246 SF | Prebuilt | <u>Virtual Tour</u> |  |
|---------------------|----------|----------|---------------------|--|
| P17                 | 2,995 SF | Prebuilt | <u>Virtual Tour</u> |  |
| P16                 | 8,340 SF | Prebuilt | -                   |  |
|                     |          |          |                     |  |
| DOWNLOAD FLOORPLANS |          |          |                     |  |
|                     |          |          |                     |  |

## Prebuilt 4,923 SF Virtual Tour w/Possible Terrace

**205 LEXINGTON AVENUE** 

| DOWN! OAD ELOOPDI ANS |          |          |                     |  |
|-----------------------|----------|----------|---------------------|--|
|                       |          |          |                     |  |
|                       |          |          |                     |  |
|                       |          |          |                     |  |
|                       |          |          |                     |  |
| E4                    | 8,436 SF | Prebuilt | <u>Virtual Tour</u> |  |
| E14                   | 7,519 SF | Prebuiit |                     |  |