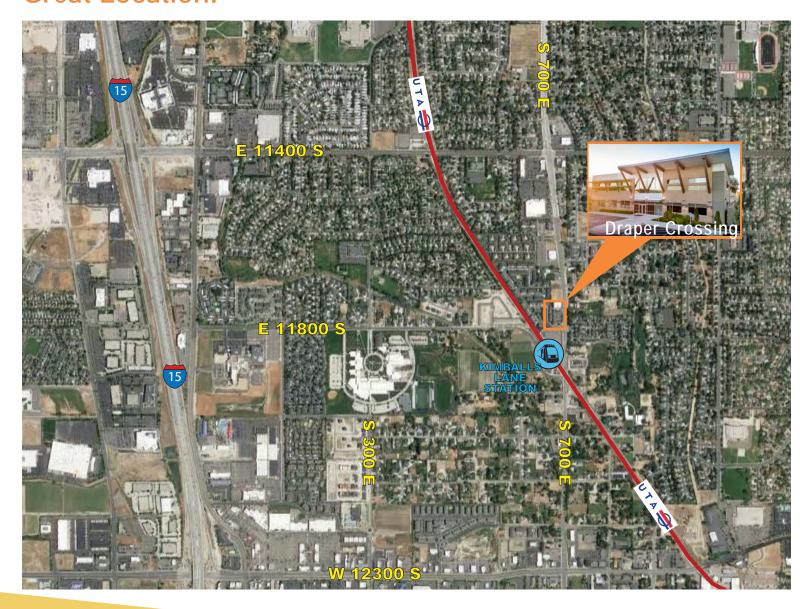

# **Location Highlights**

- Ideal Draper location with countless amenities within 5 minutes
- Convenient I-15 freeway access at 11400 South 12300 South
- One block from Kimballs Lane TRAX Station (11776 South 700 East)

#### **Great Location!**