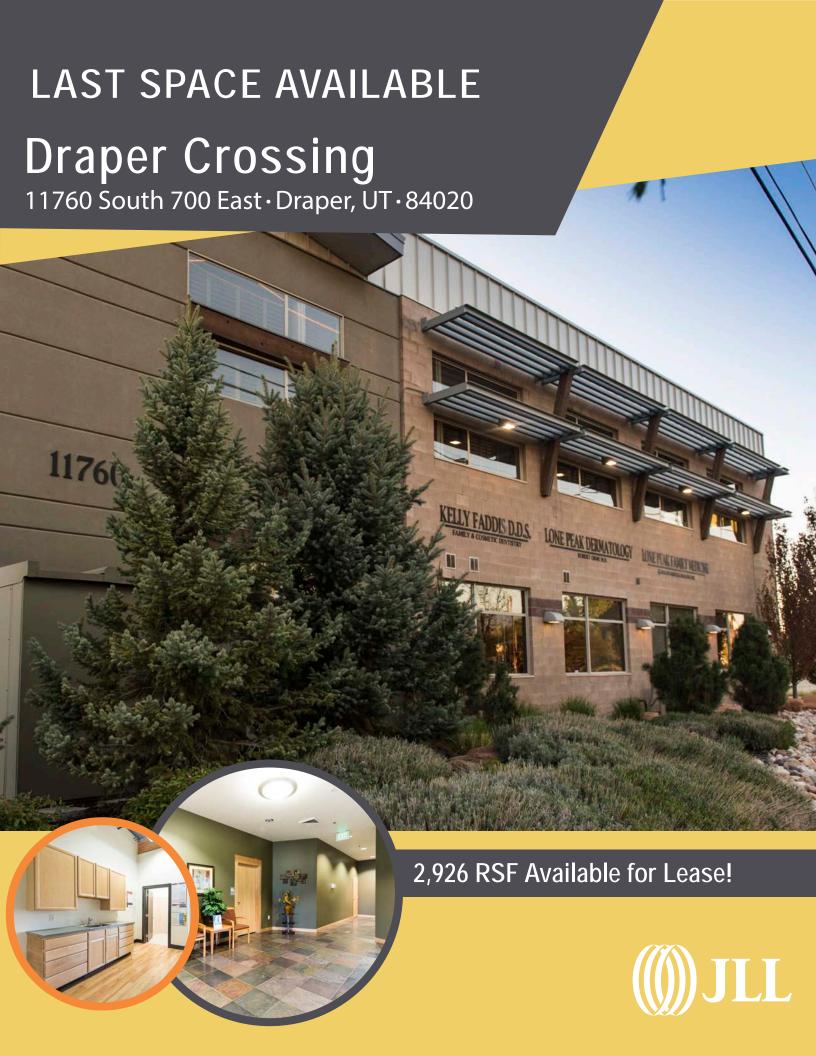

# **Property Overview**

- \$16.00 NNN
- Parking 4: 1,000 SF
- Class A lobby and building finishes
- Current Tenant mix makes the space ideal for a variety of medical and office tenants
- · Prime South Valley medical building
- Current turnkey medical buildout in place
- Crown Signage Available

# **Location Highlights**

- Ideal Draper location with countless amenities within 5 minutes
- Convenient I-15 freeway access at 11400 South 12300 South
- One block from Kimballs Lane TRAX Station (11776 South 700 East)



# **Draper Crossing**

11760 South 700 East · Draper, UT · 84020



# Draper Crossing 11760 South 700 East · Draper, UT · 84020

#### **Great Location!**



### **Contacts**



JIM BALDERSON

**JENNY TAUMOEPEAU**