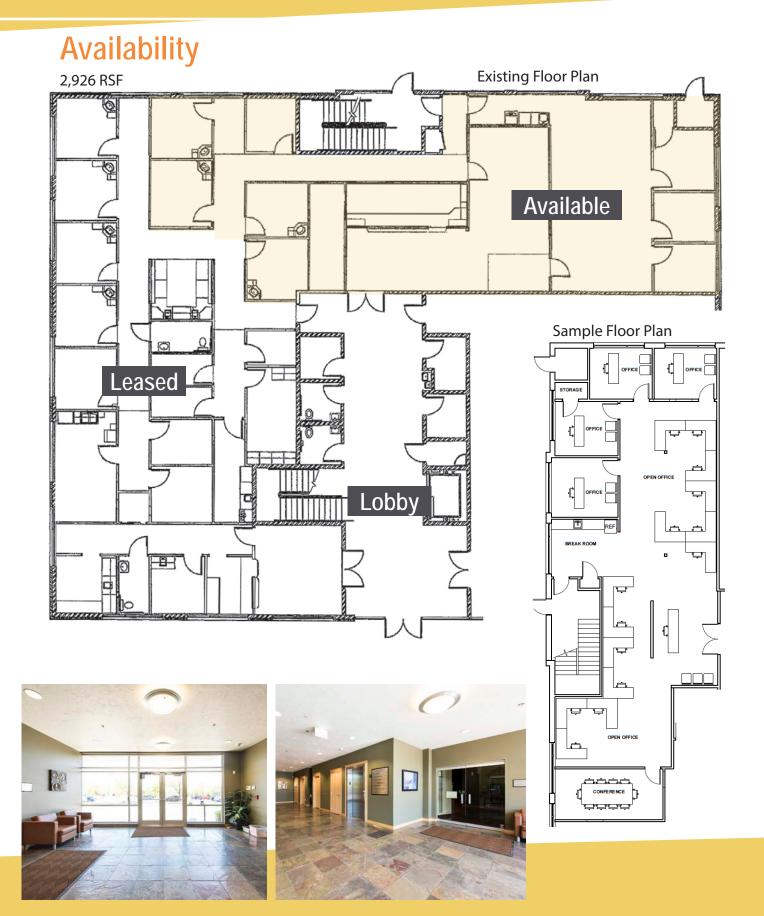

# **Property Overview**

- \$16.00 NNN
- Parking 4: 1,000 SF
- Class A lobby and building finishes
- Current Tenant mix makes the space ideal for a variety of medical and office tenants
- · Prime South Valley medical building
- Current turnkey medical buildout in place
- Crown Signage Available