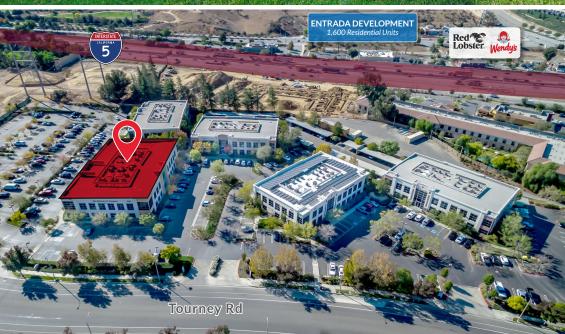

# TOURNEY FOR LEASE | 2,368 - 7,622 RSF

27421 Tourney Road | Valencia, CA 91355

#### LOCATION HIGHLIGHTS:

- Prime Valencia Location with Excellent Demographics
- Located within Valencia Corporate Center between Valencia Blvd and Magic Mountain Parkway

#### Major Amenities:

Valencia Town Center Amenities, Hyatt Hotel & Conference Center, Fitness Facilities, Daycare Centers, Restaurants, Shopping and Championship Golf Courses

- Minutes from Magic Mountain & Newhall Ranch Development (under construction)
- Immediate Access to I-5 Freeway Onramp
- Easy access to San Fernando Valley, Los Angeles, Glendale and Pasadena