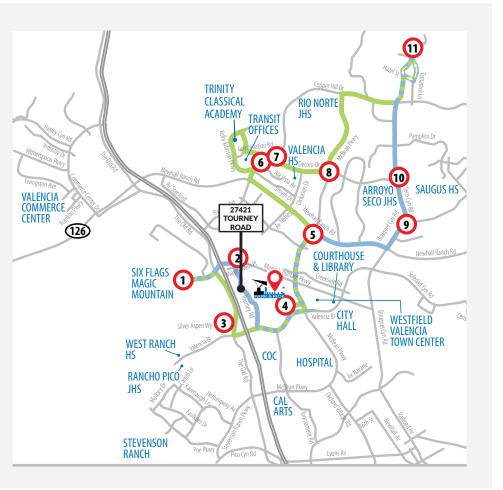

#### **SCV TRANSIT SYSTEM**

#### **ROUTE 3 / ROUTE 7**

#### SERVING:

- · Six Flags Magic Mountain
- The Old Road / Westridge Center
- McBean Regional Transit Center
- · College of the Canyons
- Kaiser Permanente
- Trinity Classical Academy

- · Valencia High School
- Santa Clarita Park
- Arroyo Seco Jr High School