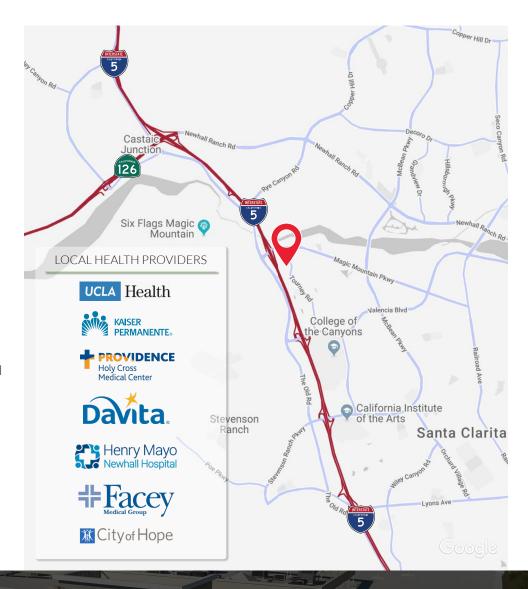

#### LOCATION HIGHLIGHTS:

- Prime Valencia Location with Excellent Demographics
- Located within Valencia Corporate Center between Valencia Blvd and Magic Mountain Parkway

#### Local Health Providers:

Henry Mayo Newhall Memorial Hospital, Kaiser Permanente, UCLA Health, Providence Holy Cross, FACEY, City of Hope, DaVita and many other Medical Establishments

#### Major Amenities:

Valencia Town Center Amenities, Hyatt Hotel & Conference Center, Fitness Facilities, Daycare Centers, Restaurants, Shopping and Championship Golf Courses

- Minutes from Magic Mountain & Newhall Ranch Development (under construction)
- Immediate Access to I-5 Freeway Onramp
- Easy access to San Fernando Valley, Los Angeles, Glendale and Pasadena