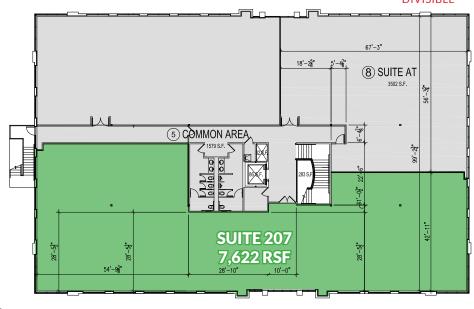

is subject to any special listing conditions imposed by our principals, cooperating brokers, buyers, tenants and other parties who receive this document should not rely on it, but should sue it as a starting point of analysis, and should independently confirm the accuracy of the information contained herein through a due diligence review of the books, records, files and documents that constitute reliable sources of the information described herein. ©2018 Google LLC All rights reserved. Google and the Google logo are registered trademarks of Google LLC. Spectrum Commercial Real Estate, Inc., CA DRE #02042805



# TOURNEY FOR LEASE | 2,368 - 7,622 RSF

27421 Tourney Road | Valencia, CA 91355



#### **FLOOR PLAN: FIRST FLOOR**

#### 2,368 RSF

#### **FLOOR PLAN: SECOND FLOOR**

7,622 RSF











#### YAIR HAIMOFF, SIOR

Exec. Managing Director

818.203.5429

✓ yhaimoff@spectrumcre.com
 DRE License #01414758

#### **MATT SREDEN**

Vice President

661.755.6654

✓ msreden@spectrumcre.com
 DRE License #01907628

#### ANDREW GHASSEMI

Senior Vice President

661.212.3956

□ aghassemi@spectrumcre.com
 □ DRE License #01963548

No warranty, express or implied, is made as to the accuracy of the information contained herein. This information is submitted subject to errors, omissions, change of price, rental or other conditions, withdrawal without notice, and is subject to any special listing conditions imposed by our principals, cooperating brokers, buyers, tenants and other parties who receive this document should not rely on it, but should sue it as a starting point of analysis, an