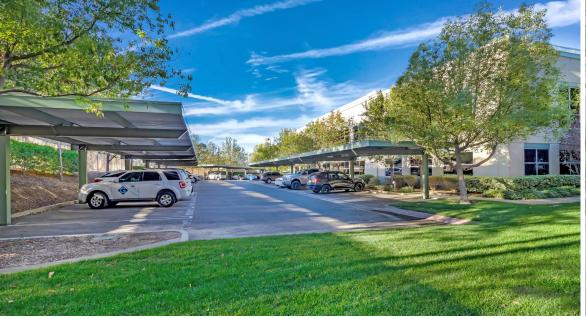

#### PROPERTY HIGHLIGHTS

- Class-A Medical Office Building
- Renovated 2017 Upgraded Common Area with High-End Finishes
- Premium Medical Suites 2.368 & 7.622 RSF (Divisible)
- Outside Break Area with Water Fountain & Lavish Landscape
- Extensive Wrap-Around Floor to Ceiling Windows Throughout
- Elevator Served
- Free and Abundant Parking (\*reserved carport parking)
- Professionally Managed

#### LOCATION HIGHLIGHTS:

- Prime Valencia Location with Excellent Demographics
- Located within Valencia Corporate Center between Valencia Blvd and Magic Mountain Parkway