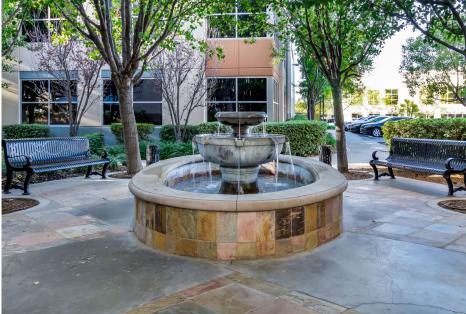

#### PROPERTY HIGHLIGHTS

- Class-A Medical Office Building
- Renovated 2017 Upgraded Common Area with High-End Finishes
- Premium Medical Suites 2.368 & 7.622 RSF (Divisible)
- Outside Break Area with Water Fountain & Lavish Landscape
- Extensive Wrap-Around Floor to Ceiling Windows Throughout
- Elevator Served
- Free and Abundant Parking (\*reserved carport parking)
- Professionally Managed