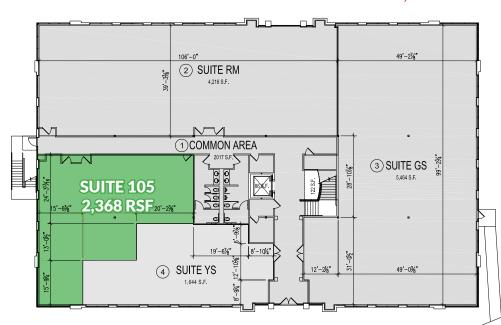

d is subject to any special listing conditions imposed by our principals, cooperating brokers, buyers, tenants and other parties who receive this document should not rely on it, but should sue it as a starting point of analysis, and should independently confirm the accuracy of the information contained herein through a due diligence review of the books, records, files and documents that constitute reliable sources of the information described herein. ©2018 Google LLC All rights reserved. Google and the Google logo are registered trademarks of Google LLC. Spectrum Commercial Real Estate, Inc., CA DRE #02042805



# TOURNEY FOR LEASE | 2,368 - 7,622 RSF

27421 Tourney Road | Valencia, CA 91355



#### **FLOOR PLAN: FIRST FLOOR**

#### 2,368 RSF

#### **FLOOR PLAN: SECOND FLOOR**

7,622 RSF











#### YAIR HAIMOFF, SIOR

Exec. Managing Director

818.203.5429

✓ yhaimoff@spectrumcre.com
 DRE License #01414758

#### **MATT SREDEN**

Vice President

661.755.6654

✓ msreden@spectrumcre.com
 DRE License #01907628

#### ANDREW GHASSEMI

Senior Vice President

661.212.3956

□ aghassemi@spectrumcre.com
 □ DRE License #01963548

No warranty, express or implied, is made as to the accuracy of the information contained herein. This information is submitted subject to errors, omissions, change of price, rental or other conditions, withdrawal without notice, and is subject to any special listing conditions imposed by our principals, cooperating brokers, buyers, tenants and other parties who receive this document should not rely on it, but should sue it as a starting point of analysis,