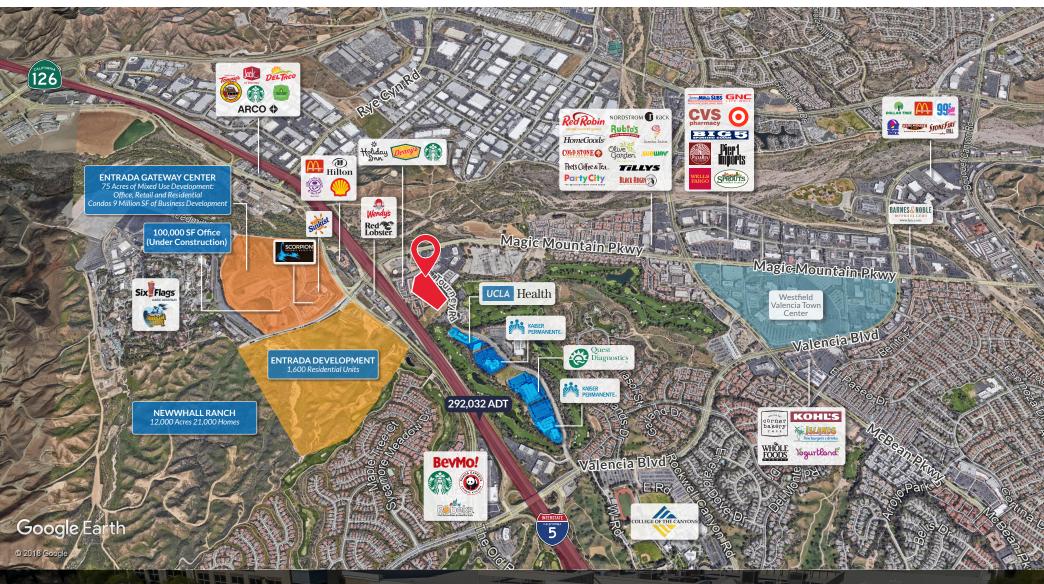

#### LOCATION HIGHLIGHTS:

- Prime Valencia Location with Excellent Demographics
- Located within Valencia Corporate Center between Valencia Blvd and Magic Mountain Parkway

#### Local Health Providers:

Henry Mayo Newhall Memorial Hospital, Kaiser Permanente, UCLA Health, Providence Holy Cross, FACEY, City of Hope, DaVita and many other Medical Establishments

#### Major Amenities:

Valencia Town Center Amenities, Hyatt Hotel & Conference Center, Fitness Facilities, Daycare Centers, Restaurants, Shopping and Championship Golf Courses

- Minutes from Magic Mountain & Newhall Ranch Development (under construction)
- Immediate Access to I-5 Freeway Onramp
- Easy access to San Fernando Valley, Los Angeles, Glendale and Pasadena