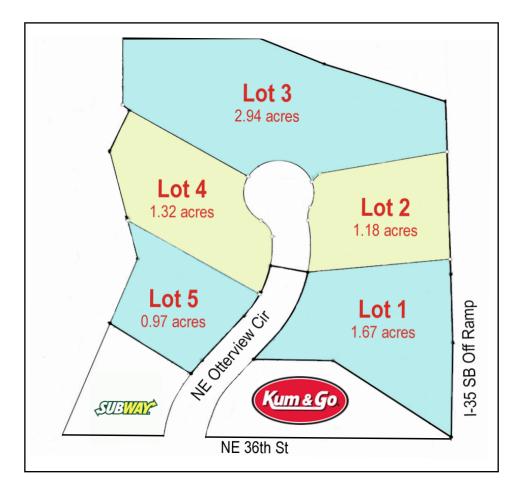

#### Lot 1

- 1.67 acres
- \$12.00/SF

#### Lot 2

- 1.18 acres
- \$12.00/SF

#### Lot 3

- 2.94 acres
- \$12.00/SF

#### Lot 4

- 1.32 acres
- \$12.00/SF

#### Lot 5

- 0.97 acres
- \$10.00/SF

Marcus R. Pitts, CCIM, SIOR Senior Vice President +1 515 556 4727 marcus.pitts@am.jll.com Justin Lossner, CCIM Vice President +1 515 371 0846 justin.lossner@am.jll.com