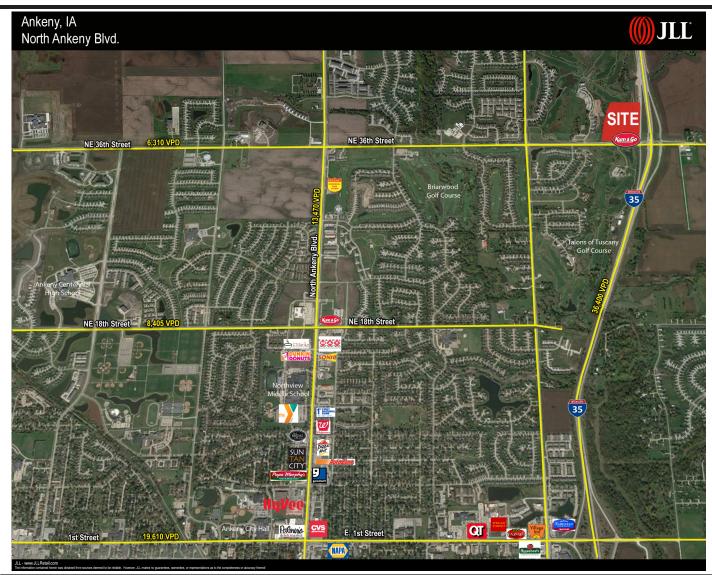

- Excellent interstate visibility
- Adjacent to Otter Creek Golf Course, Briarwood Golf Course, Kum & Go, Subway, and ReMax

Justin Lossner, CCIM Vice President

+1 515 371 0846

justin.lossner@am.jll.com

The information contained herein has been given to us by the owner of the property or other sources we deem reliable. We have no reason to doubt its accuracy, but we do not guarantee it. All information should be verified prior to purchase or lease. JLL is a licensed broker in the State of Iowa.

### **Traffic Counts**

Interstate 35 36,400 VPD
N. Ankeny Blvd 13,470 VPD
NE 36th Street 6,310 VPD