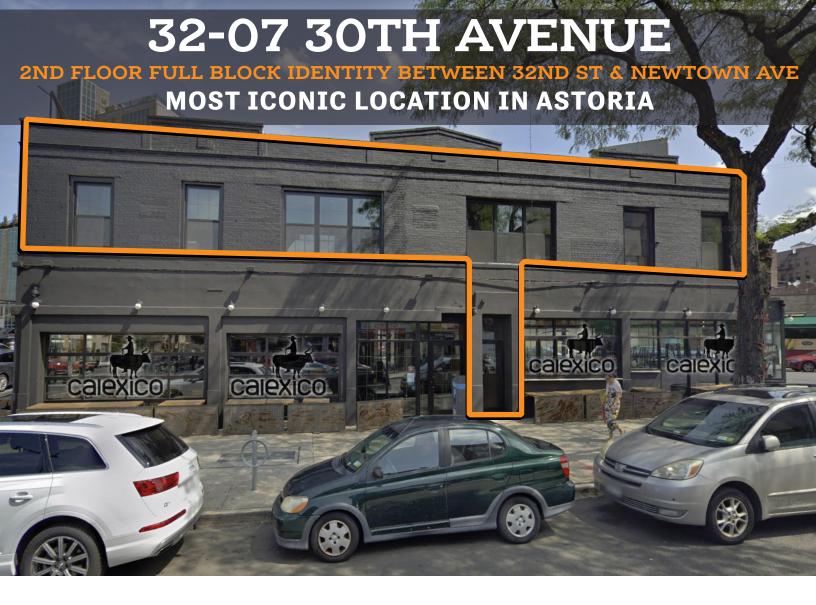

# **32-07 30TH AVENUE**

Entire block front between 32nd St & Newtown Ave

**SECOND FLOOR** 

#### **COMMENTS:**

- Prime Second Floor office/retail space
- Full block identity
- Entrance to space located on 30th Avenue
- Sunlight space with beautiful hardwood floors
- Signed lease with Calexico on Ground
- 5 offices each with individual A/C control
- Space can be delivered completely open
- Most iconic location in Astoria