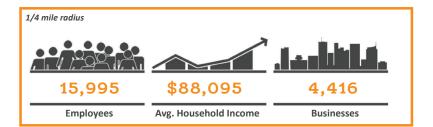

**APPROXIMATE SIZE:** 

Ground Floor Entrance 1,800 sq. ft. - Second Floor

**FRONTAGE:** 

Over 100' of wrap-around

**POSSESSION:** 

**Immediate** 

**NEIGHBORING TENANTS:** 

Calexico (coming soon)

**Dunkin Donuts** 

Carvel

**Subway Sandwiches** 

**Key Food** 

Atlantic Bank

Rite Aid

Chase

T-Mobile

Verizon

#### **COMMENTS:**

- Prime Second Floor office/retail space
- Full block identity
- Entrance to space located on 30th Avenue
- Sunlight space with beautiful hardwood floors
- Signed lease with Calexico on Ground
- 5 offices each with individual A/C control
- Space can be delivered completely open
- Most iconic location in Astoria



### MASS TRANSPORTATION:



**30th Avenue Station** 3,437,709 annual riders

## **ASTORIA RETAIL OPPORTUNITY**

# **32-07 30TH AVENUE**



Entire block front between 32nd St & Newtown Ave



**SECOND FLOOR** 

# **CONTACT EXCLUSIVE AGENTS**

Cory G. Zelnik cory@zelnikco.com

Zelnik & Company LLC (212) 223-2200

Sean Philipps sean@zelnikco.com