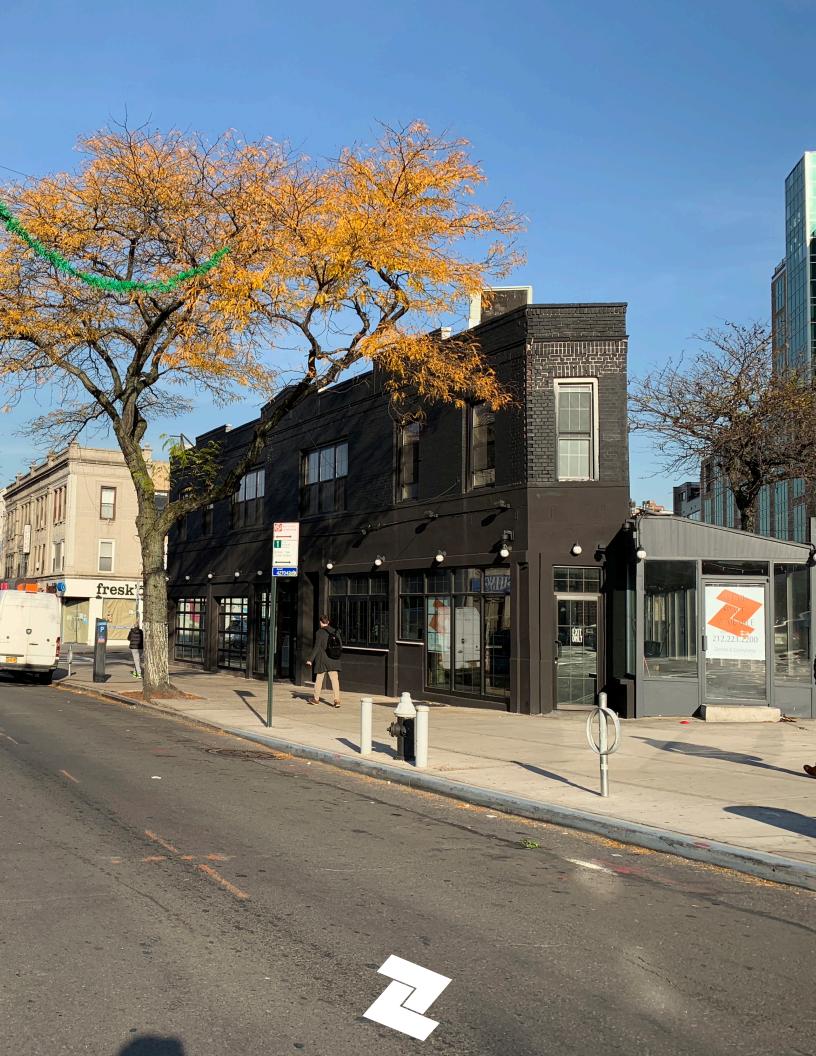

#### **COMMENTS:**

- Prime Second Floor office/retail space
- Full block identity
- Entrance to space located on 30th Avenue
- Sunlight space with beautiful hardwood floors
- Signed lease with Calexico on Ground
- 5 offices each with individual A/C control
- Space can be delivered completely open
- Most iconic location in Astoria

# **32-07 30TH AVENUE**

Entire block front between 32nd St & Newtown Ave

**SECOND FLOOR** 