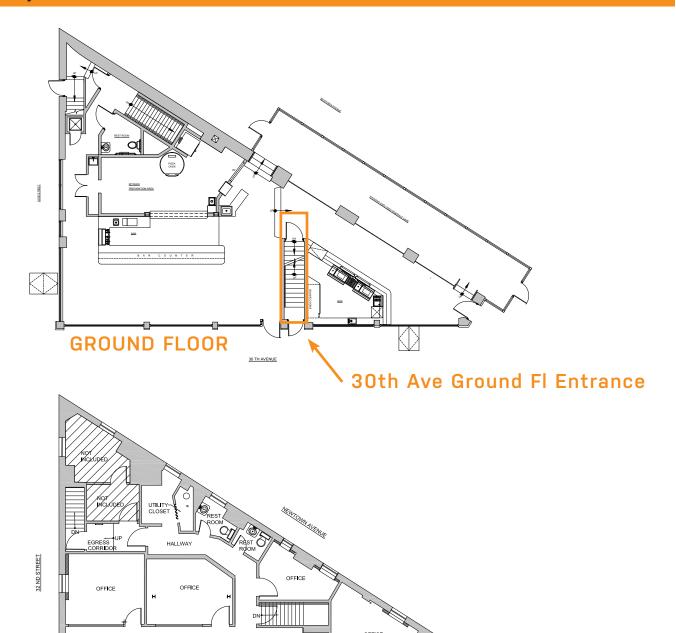

**APPROXIMATE SIZE:** 

Ground Floor Entrance 1,800 sq. ft. - Second Floor

**FRONTAGE:** 

Over 100' of wrap-around

**POSSESSION:** 

**Immediate** 

**NEIGHBORING TENANTS:** 

Calexico (coming soon)

#### **COMMENTS:**

- Prime Second Floor office/retail space
- Full block identity
- Entrance to space located on 30th Avenue
- Sunlight space with beautiful hardwood floors
- Signed lease with Calexico on Ground
- 5 offices each with individual A/C control
- Space can be delivered completely open
- Most iconic location in Astoria