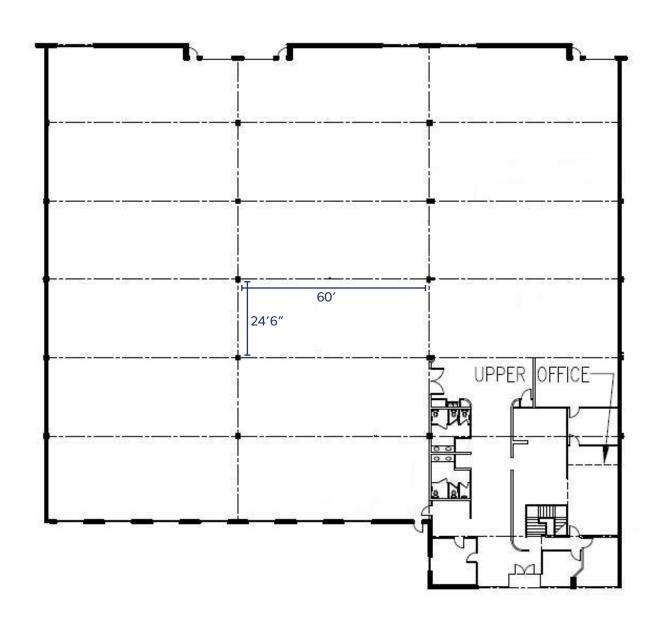

## **FEATURES**

- 28,700 SF available
- Approximately 3,500 SF of office space
- 24' clear heigh warehouse ceiling
- Dock high and grade level loading
- Prime location on W Valley
  Hwy with convenient access
  to Hwy-167 and the I-405/I-5
  interchange
- Zoned C/Li for numerous business uses
- Available March 1, 2021
- Call for rates