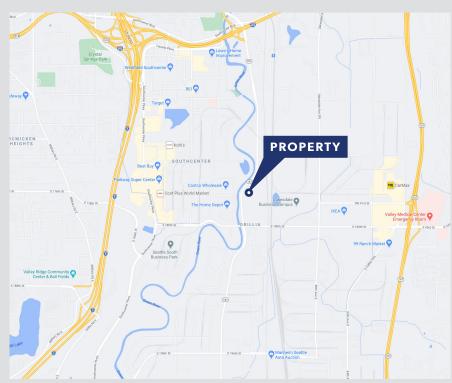

## NORTH VALLEY BUSINESS PARK

17616 W VALLEY HWY | TUKWILA, WA

## **NORTH VALLEY BUSINESS PARK**

17616 W VALLEY HWY | TUKWILA, WA