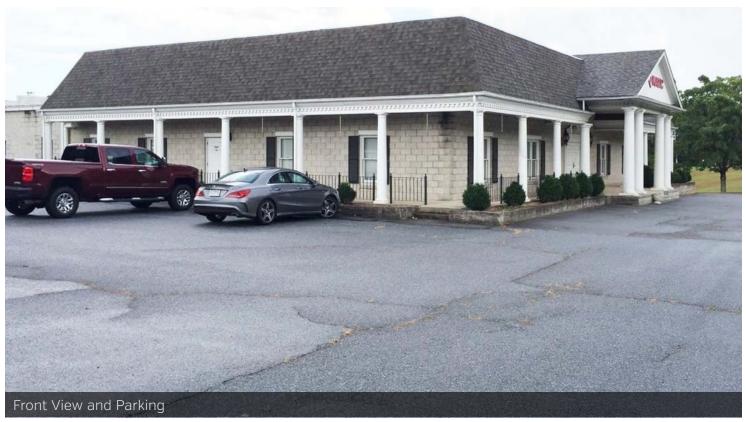

#### PROPERTY DESCRIPTION

SVN | BlackStream, LLC is pleased to present this opportunity to lease Class A office and flex space with excellent I-26 visibility. This property includes 12,800 SF of well appointed office space and 6,400 SF of heated and cooled warehouse/fabrication space in South Buncombe County.

The building was built in 1988 and fully renovated in 2000. The property has excellent visibility on I-26, quick access to the Asheville Regional Airport, Henderson County and Buncombe County businesses. Abundant parking is available on site.