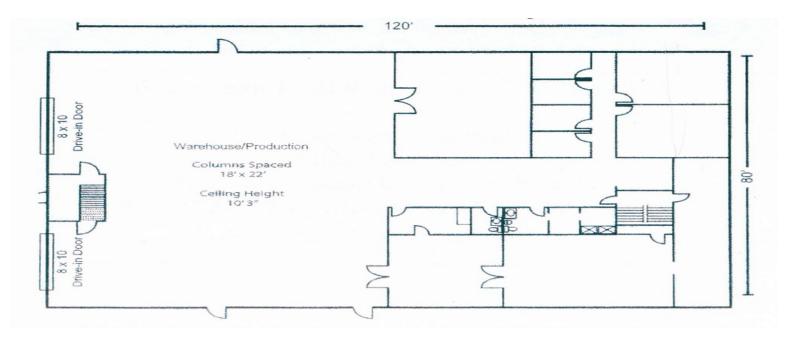

#### PROPERTY DESCRIPTION

SVN | BlackStream, LLC is pleased to present this opportunity to lease Class A office and flex space with excellent I-26 visibility. This property includes 12,800 SF of well appointed office space and 6,400 SF of heated and cooled warehouse/fabrication space in South Buncombe County.

**CONSTRUCTION TYPE:** Steel/Masonry

NUMBER OF STORIES: 2

**UTILITIES:** Gas, City Water, City Sewer - 3Phase Power

95 Underwood Rd, Fletcher, NC 28732

MICHAEL HOFFMAN

Broker Of Record/Executive Director- NC 828.774.5535 michael.hoffman@svn.com

#### Warehouse / Production

Break Room