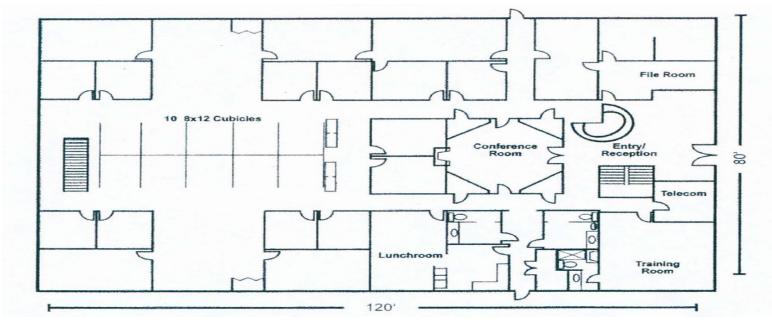

#### PROPERTY DESCRIPTION

SVN | BlackStream, LLC is pleased to present this opportunity to lease Class A office and flex space with excellent I-26 visibility. This property includes 12,800 SF of well appointed office space and 6,400 SF of heated and cooled warehouse/fabrication space in South Buncombe County.

- Perfect location for Corporate Headquarters
- Fully wired with high speed broadband.
- Telephone systems in place.
- -Security System on property.
- -Office furniture (cubicles), reception desk, kitchen appliances, board room furniture all included.