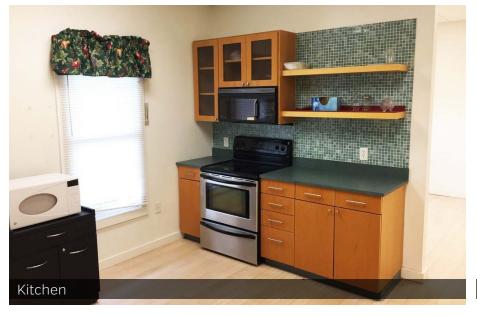

- Perfect location for Corporate Headquarters
- Fully wired with high speed broadband.
- Telephone systems in place.
- -Security System on property.
- -Office furniture (cubicles), reception desk, kitchen appliances, board room furniture all included.

#### Warehouse / Production

Break Room