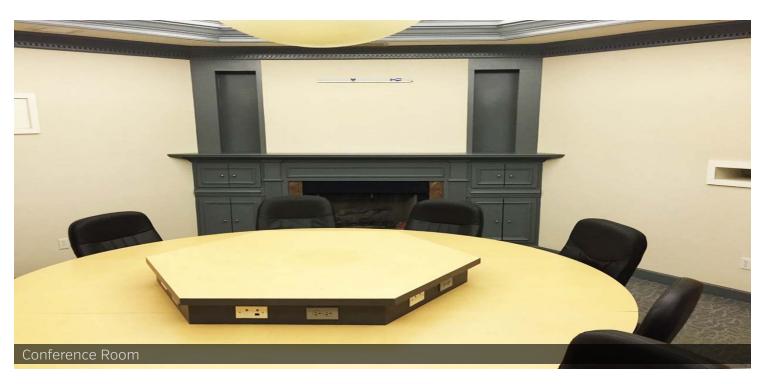

- Perfect location for Corporate Headquarters
- Fully wired with high speed broadband.
- Telephone systems in place.
- -Security System on property.
- -Office furniture (cubicles), reception desk, kitchen appliances, board room furniture all included.