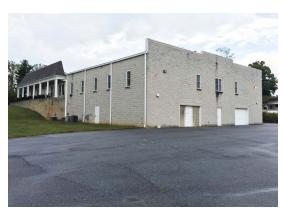

#### PROPERTY DESCRIPTION

SVN | BlackStream, LLC is pleased to present this opportunity to lease Class A office and flex space with excellent I-26 visibility. This property includes 12,800 SF of well appointed office space and 6,400 SF of heated and cooled warehouse/fabrication space in South Buncombe County.

The building was built in 1988 and fully renovated in 2000. The property has excellent visibility on I-26, quick access to the Asheville Regional Airport, Henderson County and Buncombe County businesses. Abundant parking is available on site.