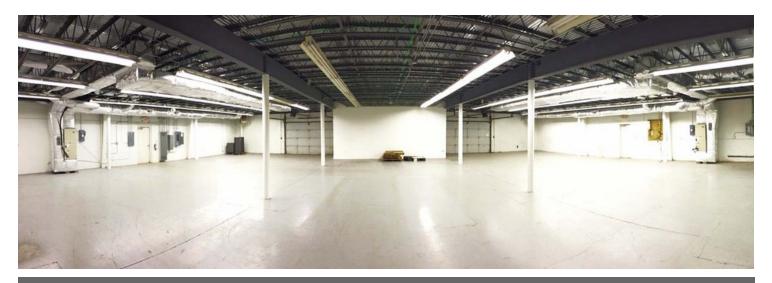

**LOT SIZE:** +/- 1.44 AC

BUILDING CLASS: A

**ZONING:** EMP

PARKING SPACES: 66

**PARKING RATIO:** 3.44/1,000

BUILDING FRONTAGE: 1-26

**CROSS STREETS:** Fanning Bridge Road

**YEAR BUILT:** 1988, Completely renovated in 2000

**CONSTRUCTION TYPE:** Steel/Masonry

NUMBER OF STORIES: 2

**UTILITIES:** Gas, City Water, City Sewer - 3Phase Power





95 Underwood Rd, Fletcher, NC 28732







MICHAEL HOFFMAN

Broker Of Record/Executive Director- NC 828.774.5535 michael.hoffman@svn.com

### **KEVIN JENNINGS**



95 Underwood Rd, Fletcher, NC 28732









### MICHAEL HOFFMAN



95 Underwood Rd, Fletcher, NC 28732







Rear Biew



### MICHAEL HOFFMAN

Broker Of Record/Executive Director- NC 828.774.5535 michael.hoffman@svn.com

### KEVIN JENNINGS



95 Underwood Rd, Fletcher, NC 28732



#### Warehouse / Production





Break Room



### MICHAEL HOFFMAN

Broker Of Record/Executive Director- NC 828.774.5535 michael.hoffman@svn.com

### KEVIN JENNINGS



95 Underwood Rd, Fletcher, NC 28732







### MICHAEL HOFFMAN

Broker Of Record/Executive Director- NC 828.774.5535 michael.hoffman@svn.com

### KEVIN JENNINGS



95 Underwood Rd, Fletcher, NC 28732



1 UPPER LEVEL







### MICHAEL HOFFMAN

Broker Of Record/Executive Director- NC 828.774.5535 michael.hoffman@svn.com

### KEVIN JENNINGS



95 Underwood Rd, Fletcher, NC 28732



| 1 MILE       | 3 MILES                       | 5 MILES                                                        |                                                                        |
|--------------|-------------------------------|-----------