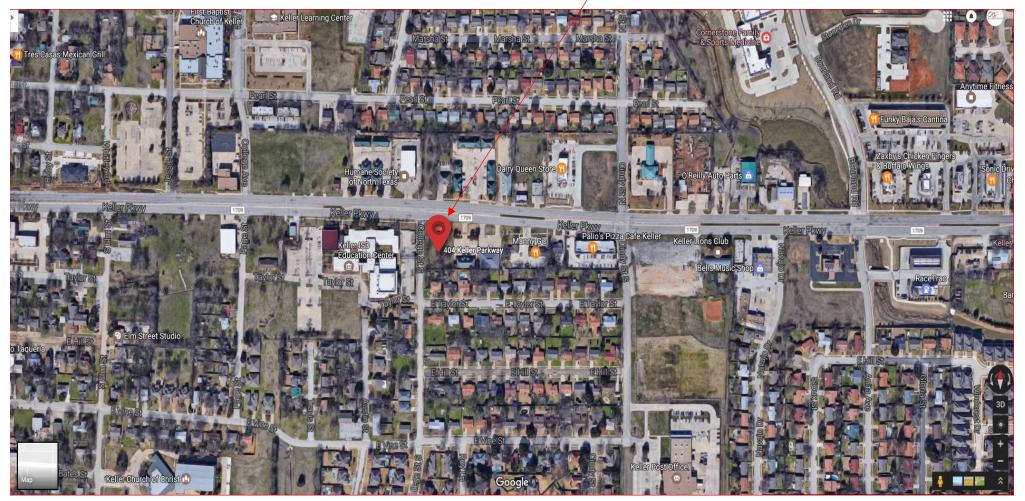

#### FOR LEASE

FOR MORE INFORMATION:

Office Equity Solutions T 817-416-3981 info@officeequitysolutions.com WWW.OFFICEEQUITYSOLUTIONS.COM

Keller, Texas 76248

- TOTAL ACRES : 0.4934
- SQUARE FOOTAGE : 21,492
- LOT 8 BENSON ADDITION
- MEDICAL / PROFESSIONAL OFFICE SPACE
- LOCATED CONVENIENTLY ON THE CORNER OF COLLEGE ST AND KELLER PARKWAY
- KELLER SCHOOL DISTRICT
- HIGH VISIBILITY AND LARGE TRAFFIC COUNTS
- NEARBY SCHOOLS ARE EXCEPTIONAL AND INCLUDE NEW DIRECTIONS LEARNING CENTER, KELLER MIDDLE SCHOOL AND KELLER HIGH SCHOOL

#### 404 KELLER PARKWAY