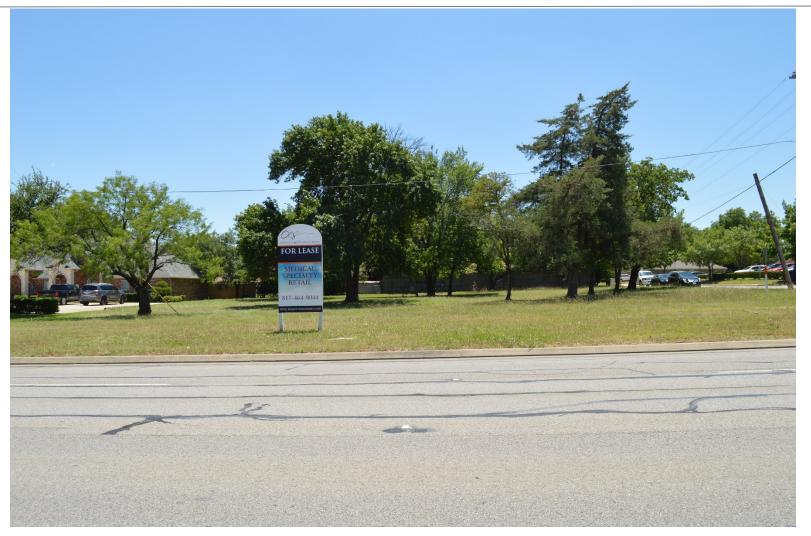

#### FOR LEASE

FOR MORE INFORMATION:

Office Equity Solutions T 817-416-3981 info@officeequitysolutions.com WWW.OFFICEEQUITYSOLUTIONS.COM

Keller, Texas 76248

- TOTAL ACRES : 0.4934
- SQUARE FOOTAGE : 21,492
- LOT 8 BENSON ADDITION
- MEDICAL / PROFESSIONAL OFFICE SPACE
- LOCATED CONVENIENTLY ON THE CORNER OF COLLEGE ST AND KELLER PARKWAY
- KELLER SCHOOL DISTRICT
- HIGH VISIBILITY AND LARGE TRAFFIC COUNTS
- NEARBY SCHOOLS ARE EXCEPTIONAL AND INCLUDE NEW DIRECTIONS LEARNING CENTER, KELLER MIDDLE SCHOOL AND KELLER HIGH SCHOOL

#### 404 KELLER PARKWAY