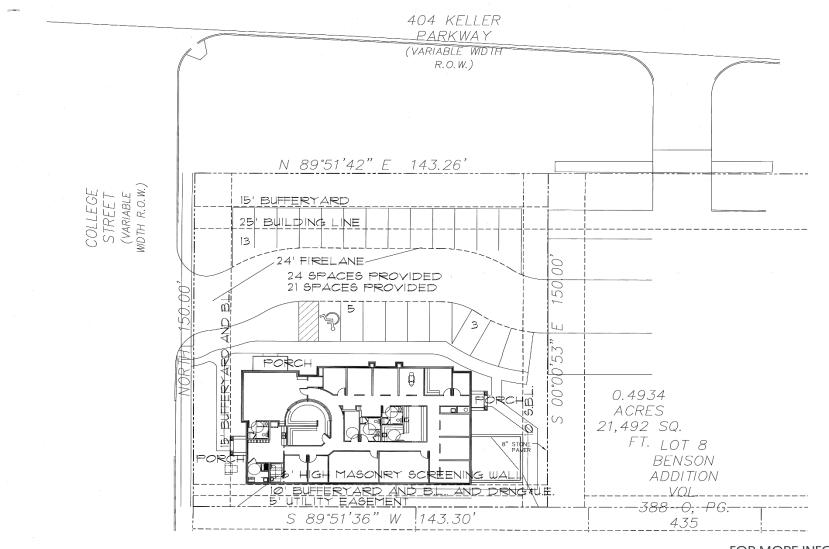

#### CONCEPTUAL SITE PLAN

FOR MORE INFORMATION:

Office Equity Solutions T 817-416-3981 info@officeequitysolutions.com WWW.OFFICEEQUITYSOLUTIONS.COM

Keller, Texas 76248

#### FOR LEASE

FOR MORE INFORMATION:

Office Equity Solutions T 817-416-3981 info@officeequitysolutions.com WWW.OFFICEEQUITYSOLUTIONS.COM

Keller, Texas 76248

- TOTAL ACRES : 0.4934
- SQUARE FOOTAGE : 21,492
- LOT 8 BENSON ADDITION
- MEDICAL / PROFESSIONAL OFFICE SPACE
- LOCATED CONVENIENTLY ON THE CORNER OF COLLEGE ST AND KELLER PARKWAY
- KELLER SCHOOL DISTRICT
- HIGH VISIBILITY AND LARGE TRAFFIC COUNTS
- NEARBY SCHOOLS ARE EXCEPTIONAL AND INCLUDE NEW DIRECTIONS LEARNING CENTER, KELLER MIDDLE SCHOOL AND KELLER HIGH SCHOOL