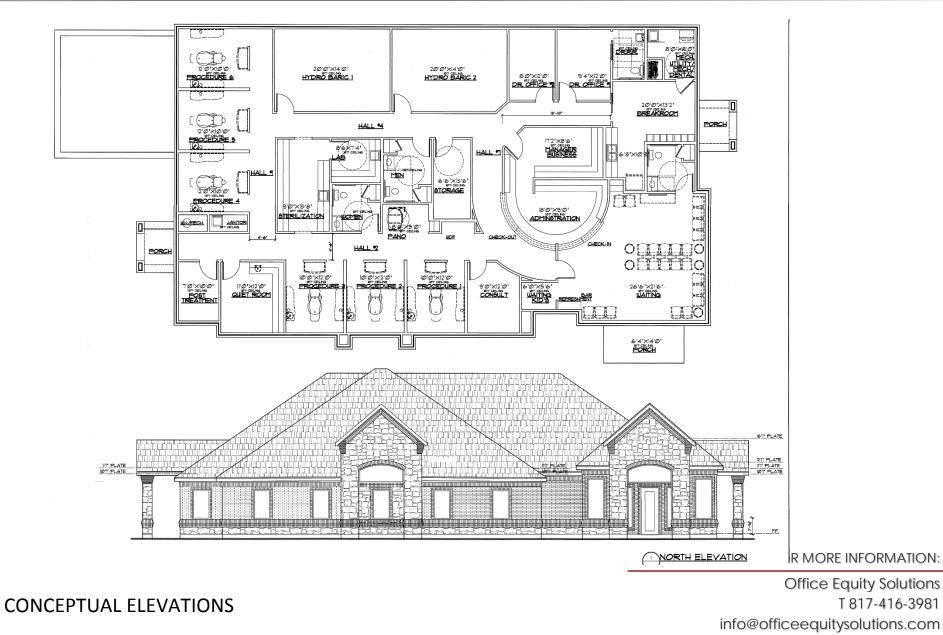

#### FOR LEASE

FOR MORE INFORMATION:

Office Equity Solutions T 817-416-3981 info@officeequitysolutions.com WWW.OFFICEEQUITYSOLUTIONS.COM

Keller, Texas 76248

- TOTAL ACRES : 0.4934
- SQUARE FOOTAGE : 21,492
- LOT 8 BENSON ADDITION
- MEDICAL / PROFESSIONAL OFFICE SPACE
- LOCATED CONVENIENTLY ON THE CORNER OF COLLEGE ST AND KELLER PARKWAY
- KELLER SCHOOL DISTRICT
- HIGH VISIBILITY AND LARGE TRAFFIC COUNTS
- NEARBY SCHOOLS ARE EXCEPTIONAL AND INCLUDE NEW DIRECTIONS LEARNING CENTER, KELLER MIDDLE SCHOOL AND KELLER HIGH SCHOOL