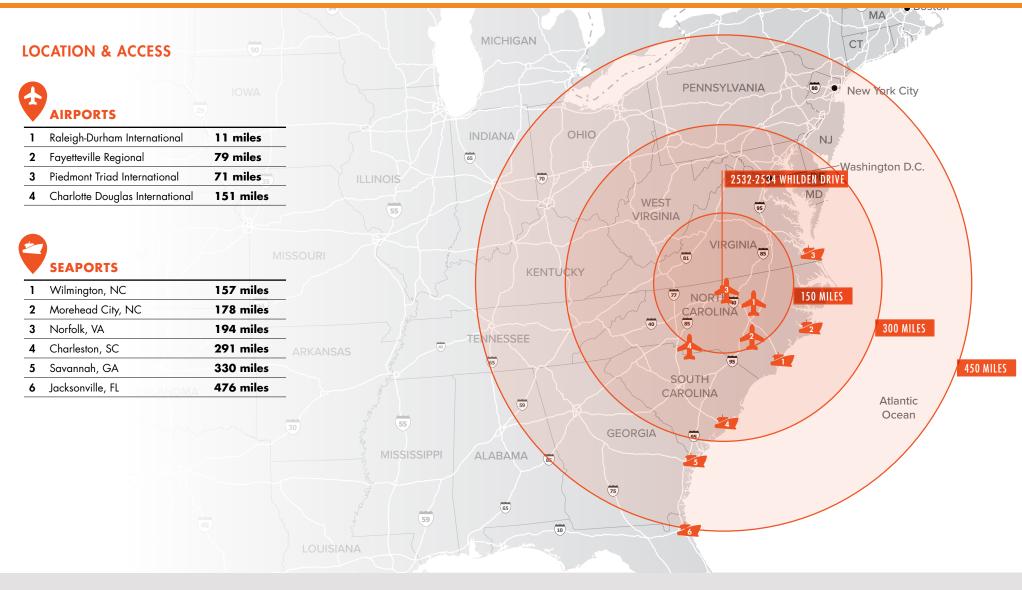

## **LOCATION & ACCESS**

#### **INTERSTATES**

Uninterrupted distribution to every major market in the United States

| (147) | Highway 147/Durham<br>Freeway | 2.2 miles |
|-------|-------------------------------|-----------|
| 70    | US Highway 70                 | 4 miles   |
| 40    | Interstate 40                 | 3 miles   |
| 85    | Interstate 85                 | 5 miles   |
| 540   | Interstate 540                | 7 miles   |