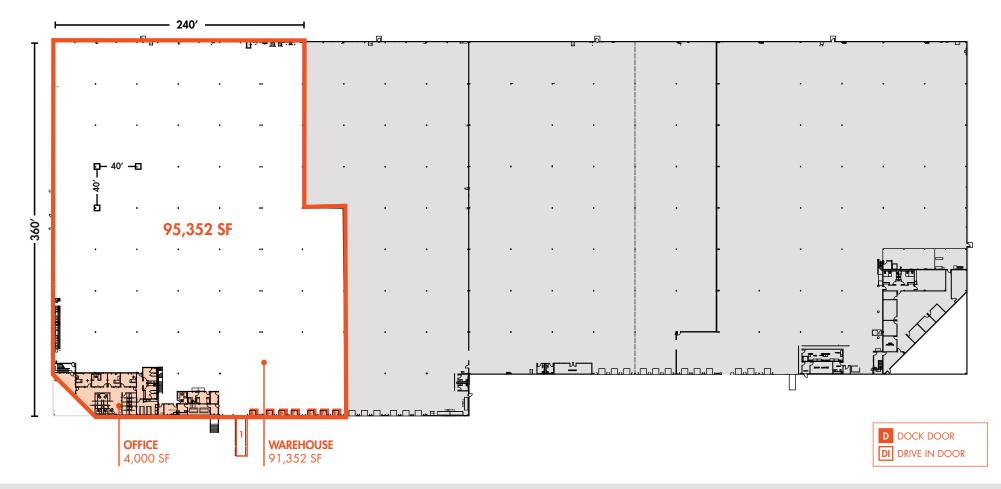

## **FLOOR PLAN**

**Total - 95,352 SF** Warehouse - 91,352 SF Office - 4,000 SF

Senior Vice President (919) 987 2926 alexis.lambeth@foundrycommercial.com

## **BUILDING FEATURES**

| PROPERTY NAME          | 2532-2534 Whilden Drive                       |  |
|------------------------|-----------------------------------------------|--|
|                        | Durham, NC 27713                              |  |
| INDUSTRIAL PARK NAME   | Whilden Industrial Centre                     |  |
| COUNTY                 | Durham                                        |  |
| LEASE RATE             | \$5.85/SF NNN                                 |  |
| TICAM                  | Estimated \$1.94/SF                           |  |
| ZONING                 | Light Industrial (IL) ZONING INFO             |  |
| BUILDING DIMENSIONS    | 360' x 240'                                   |  |
| TOTAL SF               | 298,214 SF                                    |  |
| AVAILABLE SF           | 95,352 SF available                           |  |
|                        | 91,352 SF Warehouse                           |  |
|                        | Approximately 4,000 SF Office                 |  |
|                        | (3,490 SF mezzanine not included in Total SF) |  |
| YEAR BUILT             | 1994, renovated in 2014                       |  |
| NO. OF ACRES           | 26.45 acres                                   |  |
| CEILING HEIGHT         | 30′                                           |  |
| COLUMN SPACING         | 40' x 40'                                     |  |
| BAY SIZE               | 14,400 SF                                     |  |
| EXTERIOR WALL MATERIAL | Concrete tilt-wall construction               |  |
| ROOFING MATERIAL       | 60 MIL TPO membrane roof, installed in 2014   |  |
| PAVED PARKING          | 0.32/1,000 SF with ability to add more        |  |