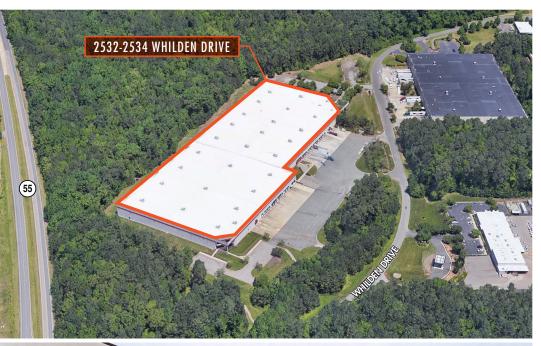

## **LOCATION & ACCESS**

#### **INTERSTATES**

Uninterrupted distribution to every major market in the United States

| (147) | Highway 147/Durham<br>Freeway | 2.2 miles |
|-------|-------------------------------|-----------|
| 70    | US Highway 70                 | 4 miles   |
| 40    | Interstate 40                 | 3 miles   |
| 85    | Interstate 85                 | 5 miles   |
| 540   | Interstate 540                | 7 miles   |