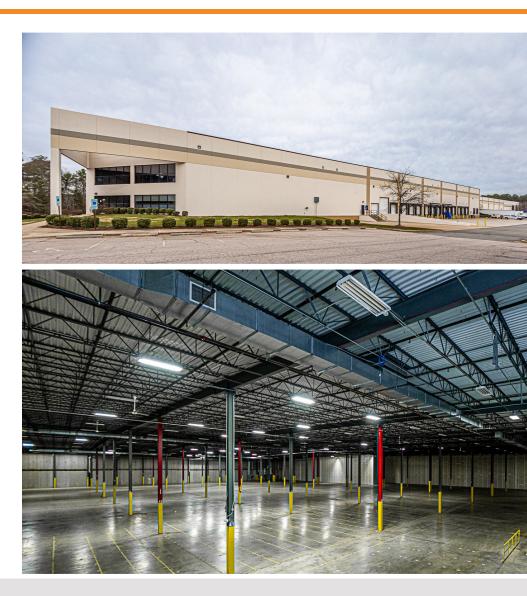

## **BUILDING FEATURES**

| PROPERTY NAME          | 2532-2534 Whilden Drive                       |  |
|------------------------|-----------------------------------------------|--|
|                        | Durham, NC 27713                              |  |
| INDUSTRIAL PARK NAME   | Whilden Industrial Centre                     |  |
| COUNTY                 | Durham                                        |  |
| LEASE RATE             | \$5.85/SF NNN                                 |  |
| TICAM                  | Estimated \$1.94/SF                           |  |
| ZONING                 | Light Industrial (IL) ZONING INFO             |  |
| BUILDING DIMENSIONS    | 360' x 240'                                   |  |
| TOTAL SF               | 298,214 SF                                    |  |
| AVAILABLE SF           | 95,352 SF available                           |  |
|                        | 91,352 SF Warehouse                           |  |
|                        | Approximately 4,000 SF Office                 |  |
|                        | (3,490 SF mezzanine not included in Total SF) |  |
| YEAR BUILT             | 1994, renovated in 2014                       |  |
| NO. OF ACRES           | 26.45 acres                                   |  |
| CEILING HEIGHT         | 30′                                           |  |
| COLUMN SPACING         | 40' x 40'                                     |  |
| BAY SIZE               | 14,400 SF                                     |  |
| EXTERIOR WALL MATERIAL | Concrete tilt-wall construction               |  |
| ROOFING MATERIAL       | 60 MIL TPO membrane roof, installed in 2014   |  |
| PAVED PARKING          | 0.32/1,000 SF with ability to add more        |  |

### **BUILDING FEATURES**

| TRUCK COURT DEPTH               | 155' truck court with 65' apron                                    |  |
|---------------------------------|--------------------------------------------------------------------|--|
| TRAILER PARKS                   | Seven (7) trailer parks with ability to add more                   |  |
| LOADING                         | Seven (7) dock-high doors (10' x 10') with mechanical pit levelers |  |
|                                 | One (1) compactor door                                             |  |
|                                 | One (1) drive-in door (12' x 14')                                  |  |
| HVAC                            | 100% conditioned warehouse                                         |  |
| HEATING                         | Ceiling mounted, gas-fired heaters in warehouse                    |  |
| LIGHTING                        | T-5 motion-sensor lighting in warehouse                            |  |
| SPRINKLER SYSTEM/TYPE           | ESFR                                                               |  |
| NATURAL GAS SERVICE<br>PROVIDER | Dominion Energy                                                    |  |
| WATER AND SEWER PROVIDER        | City of Durham                                                     |  |
| ELECTRICAL PROVIDER             | Progress Duke Energy                                               |  |
| POWER                           | 277/480 volt, 3 phase, 4-wire , 2000 amp electrical service        |  |
| MISCELLANEOUS                   | New exterior paint (January 2020)                                  |  |