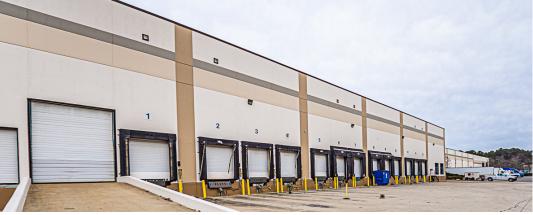

### **BUILDING FEATURES**

| TRUCK COURT DEPTH               | 155' truck court with 65' apron                                    |  |
|---------------------------------|--------------------------------------------------------------------|--|
| TRAILER PARKS                   | Seven (7) trailer parks with ability to add more                   |  |
| LOADING                         | Seven (7) dock-high doors (10' x 10') with mechanical pit levelers |  |
|                                 | One (1) compactor door                                             |  |
|                                 | One (1) drive-in door (12' x 14')                                  |  |
| HVAC                            | 100% conditioned warehouse                                         |  |
| HEATING                         | Ceiling mounted, gas-fired heaters in warehouse                    |  |
| LIGHTING                        | T-5 motion-sensor lighting in warehouse                            |  |
| SPRINKLER SYSTEM/TYPE           | ESFR                                                               |  |
| NATURAL GAS SERVICE<br>PROVIDER | Dominion Energy                                                    |  |
| WATER AND SEWER PROVIDER        | City of Durham                                                     |  |
| ELECTRICAL PROVIDER             | Progress Duke Energy                                               |  |
| POWER                           | 277/480 volt, 3 phase, 4-wire , 2000 amp electrical service        |  |
| MISCELLANEOUS                   | New exterior paint (January 2020)                                  |  |