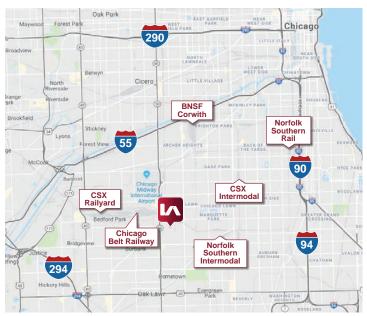

COMMENTS:

- Great accessibility to I-55 via Cicero
   Ave. and Pulaski Rd. (full interchanges)
- ±1 mile south of Midway International Airport
- Outdoor storage and truck parking permitted
- > Site is fenced and graveled
- Close proximity to intermodal yards