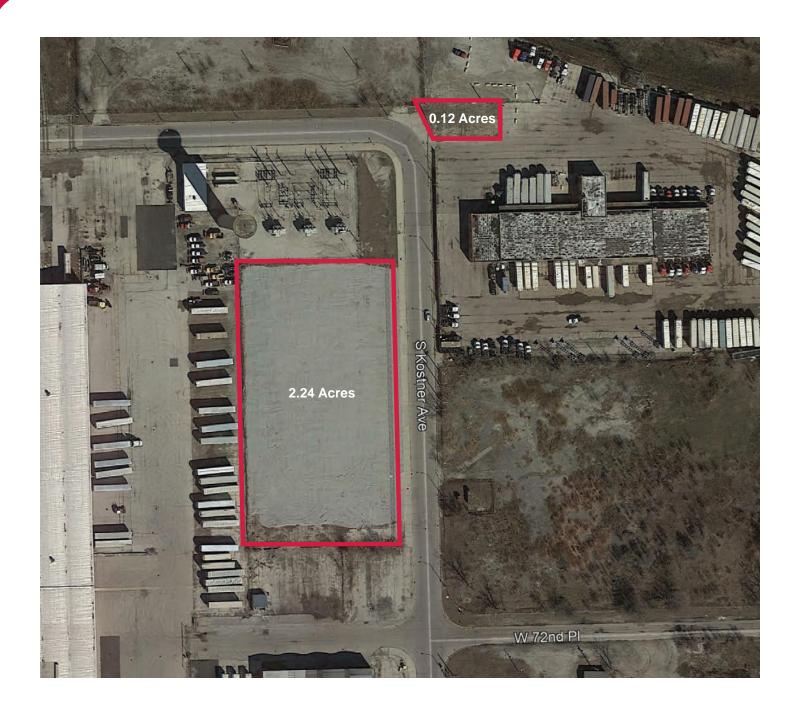

### **BUILDING SPECIFICATIONS:**

| SITE SIZE:  | 2.4 acres                               |
|-------------|-----------------------------------------|
| ZONING:     | PMD 13                                  |
| LEASE RATE: | Subject to Offer                        |
| COMMENTS.   | ) Creat accessibility to LEE via Cicero |

COMMENTS:

- Great accessibility to I-55 via Cicero
   Ave. and Pulaski Rd. (full interchanges)
- ±1 mile south of Midway International Airport
- Outdoor storage and truck parking permitted
- > Site is fenced and graveled
- Close proximity to intermodal yards