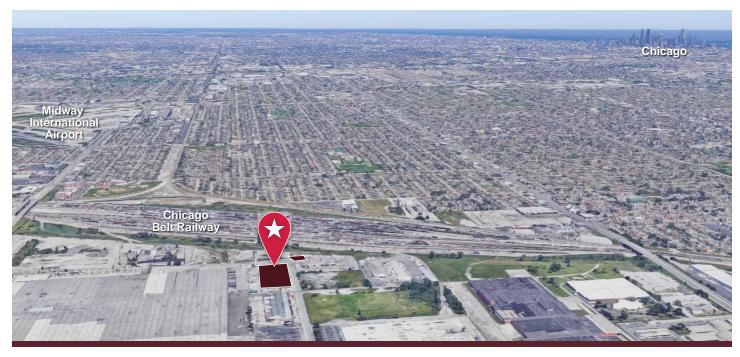

## AVAILABLE FOR LEASE 7250 S. KOSTNER AVENUE CHICAGO, ILLINOIS

COMMENTS:

- Great accessibility to I-55 via Cicero
   Ave. and Pulaski Rd. (full interchanges)
- ±1 mile south of Midway International Airport
- Outdoor storage and truck parking permitted
- > Site is fenced and graveled
- Close proximity to intermodal yards