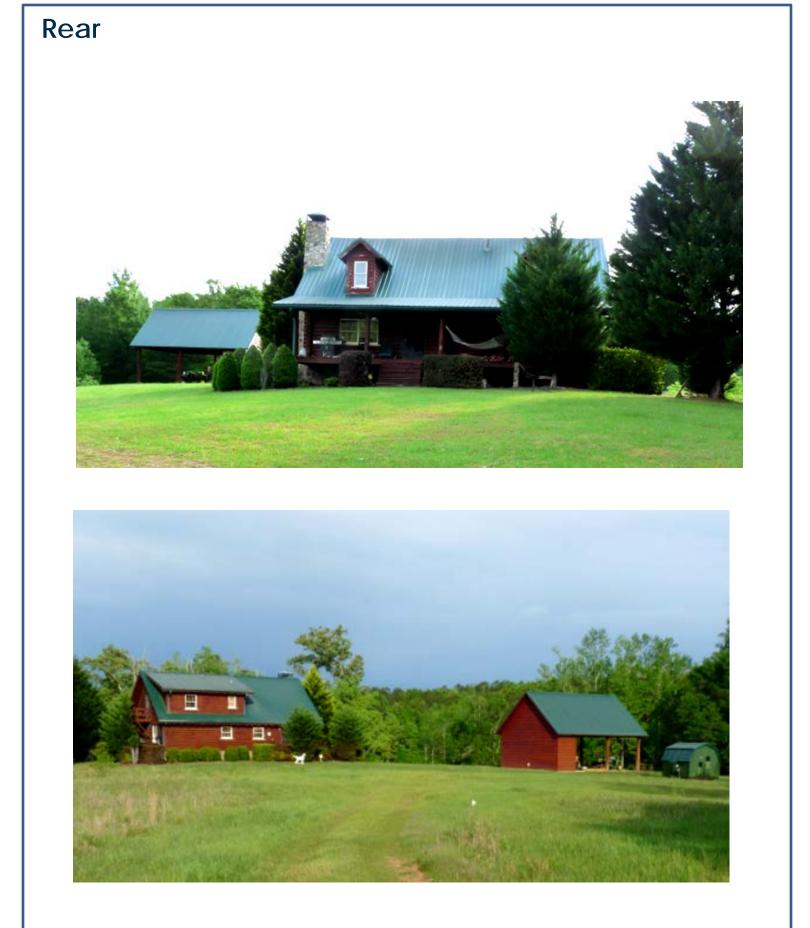

#### The Property

Featuring

Property: Address: 901.72 Acres / Undeveloped 1290 Boswell Road, Greene County, Georgia Situated In The Oconee Forest / Federal Preserve

Tract 1 - 604.42 Acres Tract 2 - 222.58 Acres Tract 3 - 74.72 Acres

| Condition:       | Recreational/Hunting Preserve                           |
|------------------|---------------------------------------------------------|
| Improvements:    | 1995 Lodge Style House w/Porch; 3BR/2B;Out Buildings    |
| Topography:      | Very Gently Rolling                                     |
| Water/Sewer:     | Well & Septic System (Lake & Pond)                      |
| Zoning:          | Agriculture/Residential                                 |
| Flood Plain:     | Minimal/Towns Creek/3 Miles To Oconee River             |
| Highest Best I:  | Rich Man's Pride & Joy                                  |
| Highest Best II: | Hunting, Equestrian, Investment, R&D, Mixed Residential |
| Extras:          | 8 Pcs Heavy Duty Farm Equipment (John Deere, Other)     |
| Future:          | Mixed Use, Residential, R&D Campus                      |
| Price:           | \$5,500.00 Per Acre                                     |