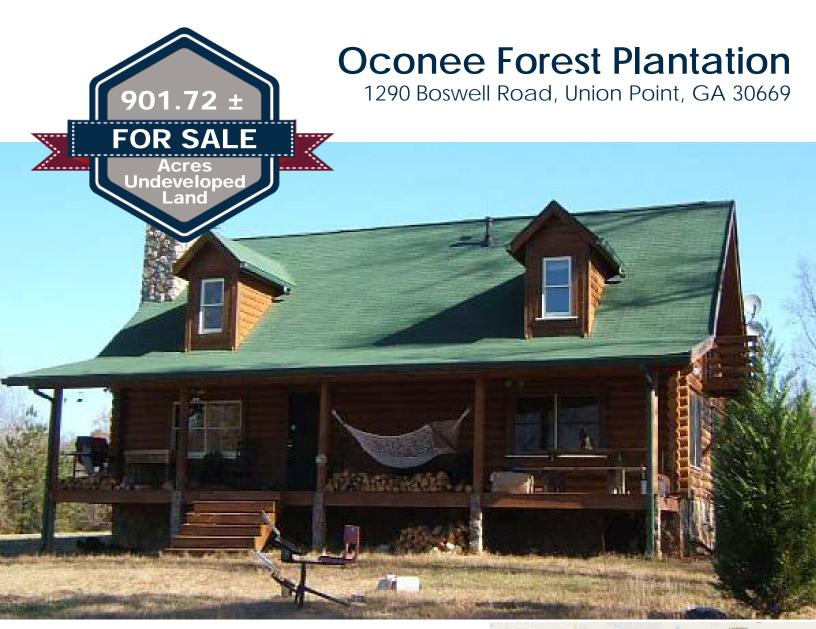

### Property Highlights:

- 900 Acre Hunting Plantation / Lake Oconee Area
- Greene County, Georgia
- Georgia Lake & Park Country
- Antebellum Belt
- Near Madison & Greensboro, Georgia
- Equestrian Dream Land
- Film Campus
- Potential Corporate R&D Campus Site

#### The Property

Featuring

Property: Address: 901.72 Acres / Undeveloped 1290 Boswell Road, Greene County, Georgia Situated In The Oconee Forest / Federal Preserve

Tract 1 - 604.42 Acres Tract 2 - 222.58 Acres Tract 3 - 74.72 Acres

| Condition:       | Recreational/Hunting Preserve                           |
|------------------|---------------------------------------------------------|
| Improvements:    | 1995 Lodge Style House w/Porch; 3BR/2B;Out Buildings    |
| Topography:      | Very Gently Rolling                                     |
| Water/Sewer:     | Well & Septic System (Lake & Pond)                      |
| Zoning:          | Agriculture/Residential                                 |
| Flood Plain:     | Minimal/Towns Creek/3 Miles To Oconee River             |
| Highest Best I:  | Rich Man's Pride & Joy                                  |
| Highest Best II: | Hunting, Equestrian, Investment, R&D, Mixed Residential |
| Extras:          | 8 Pcs Heavy Duty Farm Equipment (John Deere, Other)     |
| Future:          | Mixed Use, Residential, R&D Campus                      |
| Price:           | \$5,500.00 Per Acre                                     |