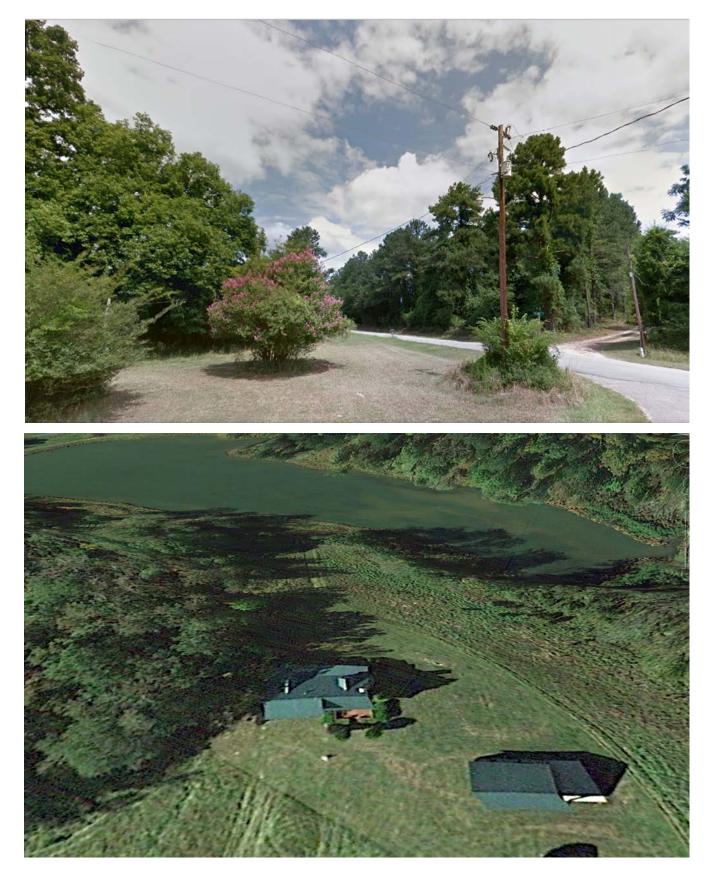

### **Boswell Road**

WORDWOOD SERVICES 260 Peachtree Street, Suite 2400, Atlanta, GA 30303 Phone (404) 816-1600 Fax (404) 880-0077 The information contained herein has been received from sources deemed reliable but no liability is assumed by Richard Bowers & Co. or its agents for errors or omissions.

#### The Property

Featuring

Property: Address: 901.72 Acres / Undeveloped 1290 Boswell Road, Greene County, Georgia Situated In The Oconee Forest / Federal Preserve

Tract 1 - 604.42 Acres Tract 2 - 222.58 Acres Tract 3 - 74.72 Acres