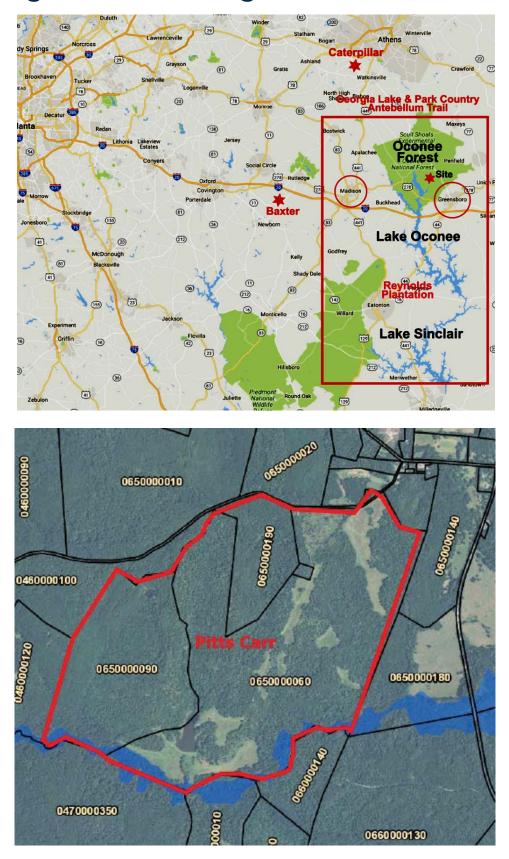

#### The Property

Featuring

Property: Address: 901.72 Acres / Undeveloped 1290 Boswell Road, Greene County, Georgia Situated In The Oconee Forest / Federal Preserve

Tract 1 - 604.42 Acres Tract 2 - 222.58 Acres Tract 3 - 74.72 Acres

Subject property is surrounded by a substantial federal forest preserve consisting of thousands of acres of prime forest land that buffers the site against unwanted future development. This protects the pristine nature of the area forever. See exhibit. Conversely a future developer or investor can offer one of the most beautiful undisturbed environments ever experienced in the State of Georgia Metropolitan Atlanta is expanding eastward out Interstate 20 at an ever increasing rate bringing economic success and growth to an area that already exhibits insatiable an appetite for it.