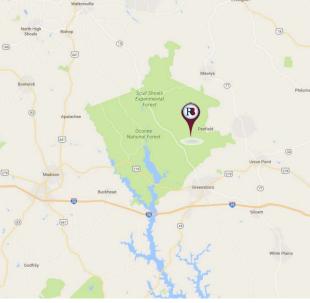

## The Offering

The site that is the subject of this offering is located in the heart of Georgia's Lake Park Country, an antebellum growth area centering around Morgan and Greene Counties (east of Metropolitan Atlanta). The area features some of the most successful recreational development in this country. This entails Lake Oconee, the Ritz Carlton Hotel, five nationally recognized golf courses, fine residential communities, massive federal forest preserves, national business development, and colorful history. These features are covered extensively in the various components of this presentation.

Subject property is surrounded by a substantial federal forest preserve consisting of thousands of acres of prime forest land that buffers the site against unwanted future development. This protects the pristine nature of the area forever. See exhibit. Conversely a future developer or investor can offer one of the most beautiful undisturbed environments ever experienced in the State of Georgia Metropolitan Atlanta is expanding eastward out Interstate 20 at an ever increasing rate bringing economic success and growth to an area that already exhibits insatiable an appetite for it.

#### Key Area Factors:

- ProGrowth Government
- Metropolitan Atlanta Access
- Interstate 20 Business Corridor
- Morgan-Greene County Business Corridor
- State of Georgia Focus (Baxter & Caterpillar)
- Georgia Lake & Park Country
- Lake Oconee & Reynolds Plantation
- Ritz Carlton Hotel
- Oconee Federal Forest Preserve
- Lifestyle & History
- Hotels, Golf, Lake Oconee, and Shopping