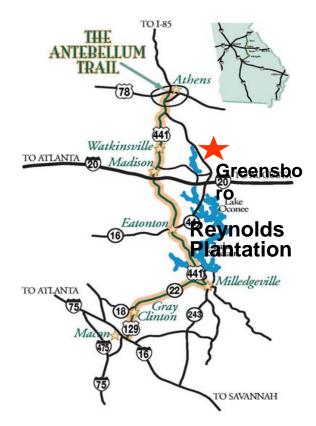

## The Offering

The site that is the subject of this offering is located in the heart of Georgia's Lake Park Country, an antebellum growth area centering around Morgan and Greene Counties (east of Metropolitan Atlanta). The area features some of the most successful recreational development in this country. This entails Lake Oconee, the Ritz Carlton Hotel, five nationally recognized golf courses, fine residential communities, massive federal forest preserves, national business development, and colorful history. These features are covered extensively in the various components of this presentation.

This property literally brings all the wonders of nature to town. In an hour and a half you can be out of your office in Atlanta and into your hunting lodge. In less time your guests can travel directly to the site via Interstate Highway 20 directly from Atlanta's Hartsfield-Jackson International Airport (busiest in the world). Accommodations could be immediately available from one of the areas several first class hotels. Tired of hunting, go boating at lake Oconee or play one of the five nearby championship golf courses.

#### Key Area Factors:

- ProGrowth Government
- Metropolitan Atlanta Access
- Interstate 20 Business Corridor
- Morgan-Greene County Business Corridor
- State of Georgia Focus (Baxter & Caterpillar)
- Georgia Lake & Park Country
- Lake Oconee & Reynolds Plantation
- Ritz Carlton Hotel
- Oconee Federal Forest Preserve
- Lifestyle & History
- Hotels, Golf, Lake Oconee, and Shopping