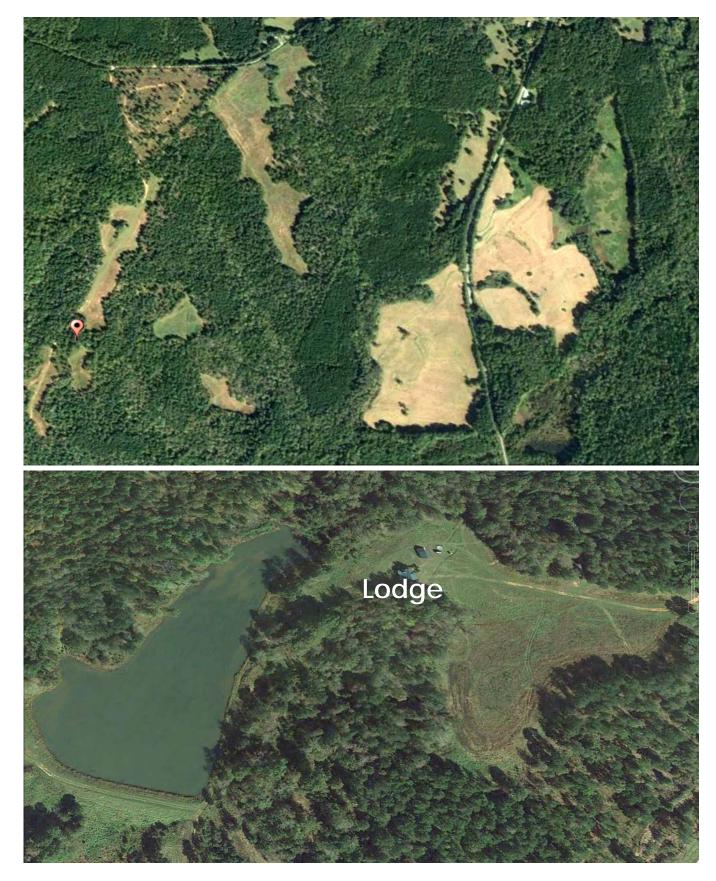

#### The Property

Featuring

Property: Address: 901.72 Acres / Undeveloped 1290 Boswell Road, Greene County, Georgia Situated In The Oconee Forest / Federal Preserve

Tract 1 - 604.42 Acres Tract 2 - 222.58 Acres Tract 3 - 74.72 Acres

Subject property is surrounded by a substantial federal forest preserve consisting of thousands of acres of prime forest land that buffers the site against unwanted future development. This protects the pristine nature of the area forever. See exhibit. Conversely a future developer or investor can offer one of the most beautiful undisturbed environments ever experienced in the State of Georgia Metropolitan Atlanta is expanding eastward out Interstate 20 at an ever increasing rate bringing economic success and growth to an area that already exhibits insatiable an appetite for it.