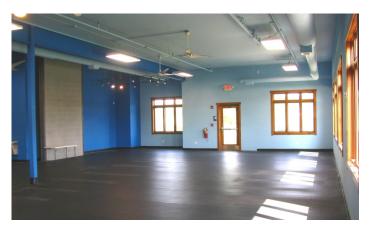

## **INTERIOR PICTURES**

40W201 Wasco Road St Charles, IL 60175

Build out can accommodate 2 businesses Current configuration for 1500 & 2500 SFT Could be combined for 4000 SFT space

## **Property Features**

4000 SFT commercial units, Configured at 1500 & 2500 SFT.

Separate entrances for use as 2 spaces.

Great visibility on Burlington Rd, ADT 9450.

4 Bathrooms, 3 have showers.

Climbing wall built in large workout area.