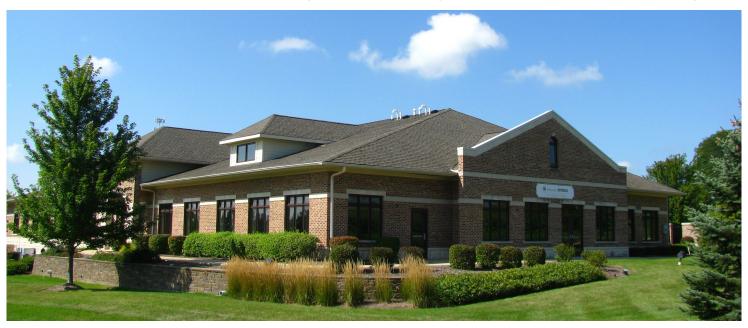

40W201 Unit A/B Wasco Rd, St Charles, IL 60175 >

\$389,000

## **Property Features**

4000 SFT commercial units, Configured at 1500 & 2500 SFT.

Separate entrances for use as 2 spaces.

Great visibility on Burlington Rd, ADT 9450.

4 Bathrooms, 3 have showers.

Climbing wall built in large workout area.

Many windows for great natural lighting.

Ample Parking available

200 AMP service both units, metered separately

Ceilings from 12' to 18' at peak.

Assoc Fees apply