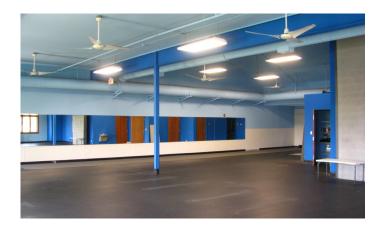

## **Property Features**

4000 SFT commercial units, Configured at 1500 & 2500 SFT.

Separate entrances for use as 2 spaces.

Great visibility on Burlington Rd, ADT 9450.

4 Bathrooms, 3 have showers.

Climbing wall built in large workout area.

## **INTERIOR PICTURES**

40W201 Wasco Road St Charles, IL 60175

Build out can accommodate 2 businesses Current configuration for 1500 & 2500 SFT Could be combined for 4000 SFT space