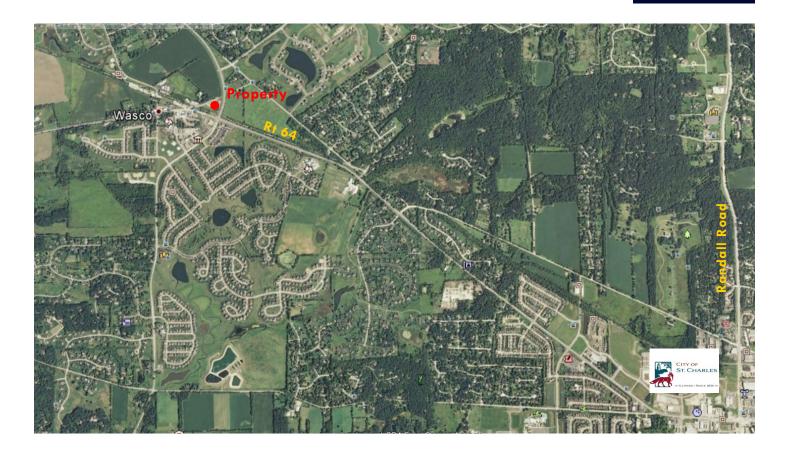

## **LOCATION** 40W201 Wasco Road St Charles, IL 60175

Located in Wasco/Campton Hills

Approx. 4 miles from St Charles

Excellent visibility from Burlington Rd