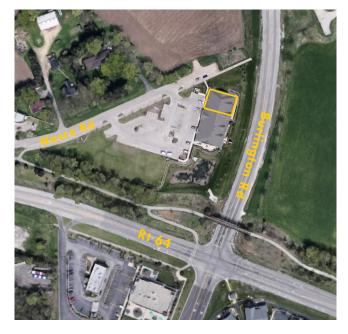

## **LOCATION** 40W201 Wasco Road St Charles, IL 60175

Located in Wasco/Campton Hills

Approx. 4 miles from St Charles

Excellent visibility from Burlington Rd