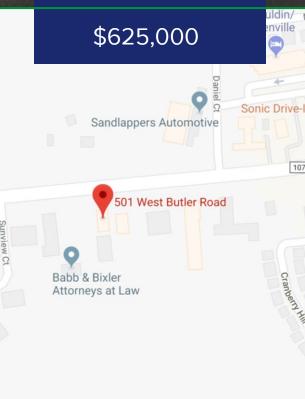

## OFFICE INVESTMENT FOR SALE

501 W. Butler Road, Greenville, SC, 29607



## Great location off W. Butler Road!

- Class B office building located in West Butler Pointe office park in Mauldin
- Well-maintained with long-term leases in place
- Constructed in 1993

CONTACT

• CAP Rate = 8.96% | Pro Forma 10-YR IRR = 18.26%

## Robbie Romeiser - 864.706.0877 robbie@spencerhines.com

CCIM CCIM Institute

## WWW.SPENCERHINES.COM

COMMERCIAL REAL ESTATE SALES, LEASING, & INVESTMENTS 380 S. Pine Street, Spartanburg, SC 29302 - 864.583.1001

No warranty or representation, expressed or implied, is made to the accuracy of the information contained herein, and the same is submitted subject to errors, omissions, change of price, rental or other conditions, imposed by the principles.