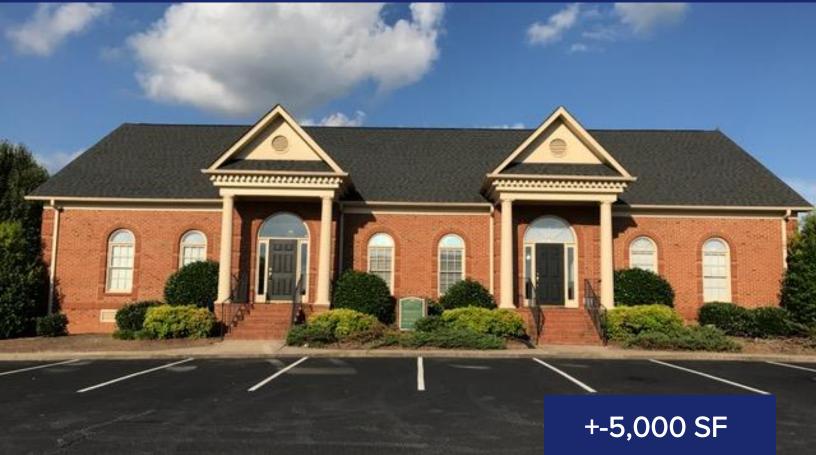

## OFFICE INVESTMENT FOR SALE

501 W. Butler Road, Greenville, SC, 29607

## Great location off W. Butler Road!

- Class B office building located in West Butler Pointe office park in Mauldin
- Well-maintained with long-term leases in place
- Constructed in 1993

CONTACT

• CAP Rate = 8.96% | Pro Forma 10-YR IRR = 18.26%