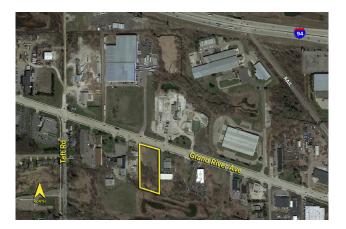

## LAND For Sale

| Location:       | Grand River Ave. |  |
|-----------------|------------------|--|
| Side of Street: | South            |  |
| City:           | Novi, MI         |  |
| Cross Streets:  | E. of Taft Rd.   |  |
| County:         | Oakland          |  |

| Acreage:        | 2.59               |                                    | Improvements:    | N/A                                       |           |
|-----------------|--------------------|------------------------------------|------------------|-------------------------------------------|-----------|
| Zoning:         | Lt Industrial, I-1 |                                    | Dimensions:      |                                           |           |
| UTILITIES       |                    |                                    |                  |                                           |           |
| Sanitary Sewer: | Yes                |                                    | Gas:             | Yes                                       |           |
| Storm Sewer:    | Yes                |                                    | Outside Storage: | No                                        |           |
| Water:          | Yes                |                                    | Rail Siding:     | No                                        |           |
| ADJACENT LAND   | )                  |                                    |                  |                                           |           |
| North:          | Lt. Industrial     |                                    | East:            | Lt. Industrial                            |           |
| South:          | RA                 |                                    | West:            | Lt. Industrial                            |           |
| PRICING INFORM  | IATION             |                                    |                  |                                           |           |
| Asking Price:   | \$350,000.0        | 0                                  |                  |                                           |           |
| Per Acre:       | \$135,135.14       |                                    | Parcel #:        | 22-15-351-024                             |           |
| Per SqFt :      | \$3.10             |                                    | Assessor Number: | N/A                                       |           |
| Terms:          |                    |                                    | Taxes:           | \$4,810.25 (2022)                         |           |
| TRAFFIC INFORM  | ATION              |                                    | DEMOGRAPHICS     | 5                                         | Median HH |
| Yr: 2022 Count  | <b>t:</b> 16,616   | Grand River Ave. E. of Taft Rd.    |                  | Population                                | Income    |
| Yr: 2022 Count  | <b>t:</b> 15,114   | Grand River Ave. W. of Taft Rd.    | 1 Mile Radius    | 5,097                                     | \$145,600 |
| Yr: 2022 Count  | <b>:</b> 1,453     | Taft Rd. N. of Grand River Ave.    | 3 Mile Radius    | 58,740                                    | \$114,685 |
| Yr: 2022 Count  | <b>:</b> 5,233     | Taft Rd. S. of Grand River Ave.    | 5 Mile Radius    | 149,008                                   | \$116,471 |
| Comments: Grar  | nd River fronta    | age, approximately 2 usable acres. |                  | 11 Mile Rd<br>P2 P2 UP<br>10 Mile Rd<br>N |           |
| Broker: SIGNATU | RE ASSOCIATE       | ES                                 |                  | w 🗰 E<br>S 9 Mile Rd                      | Meadow    |