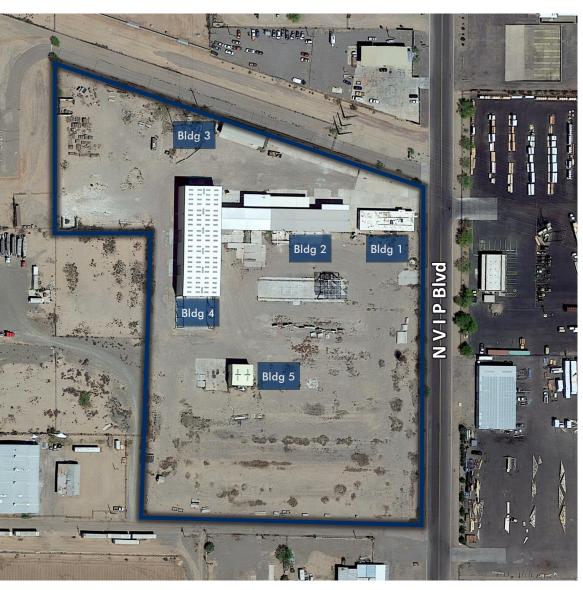

## **BUILDING INFORMATION**

• Bldg 1: ±4,200 SF

Bldg 2: ±10,290 SF

Bldg 3: ±2,400 SF Metal Overhang Bldg 4: ±14,700 SF with Craneways ±1,600 SF Metal Warehouse Bldg 5: