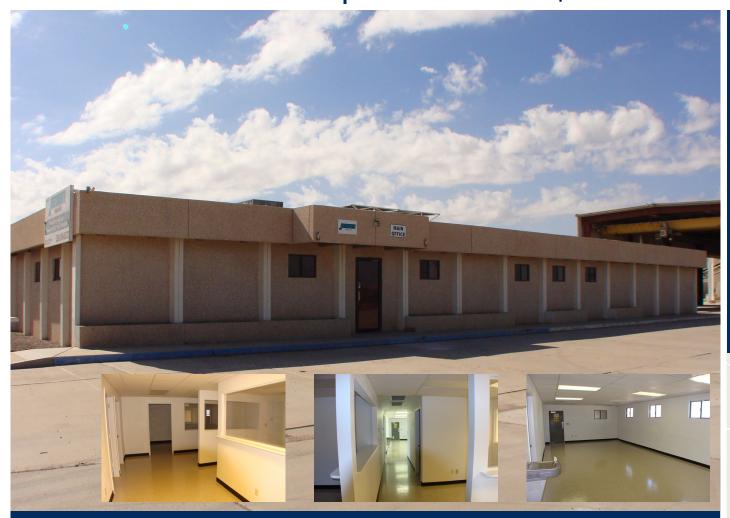

# INDUSTRIAL PROPERTY FOR SALE

1441 North V I P Blvd | Casa Grande, AZ

FOR SALE: \$1,950,000

## **PROPERTY FEATURES**

- ± 33,000 SF within (5) Five Structures
- **Site: Approximately 10.66 Acres**
- **Built in 1978 & 2010**
- Office: +/- 4,200 SF
- 4 Oversized Grade Doors w/ Overhead Cranes
- Power: 600 AMPS, 277/480 V, 3PH
- **Fenced & Secured Site**
- **Zoning: I-1 (Light Industrial)**
- Close Proximity to I-8 & I-10
- Subject To The Landlord Signing A **Lease Termination Agreement With** The Tenant Who Has Vacated The **Property**