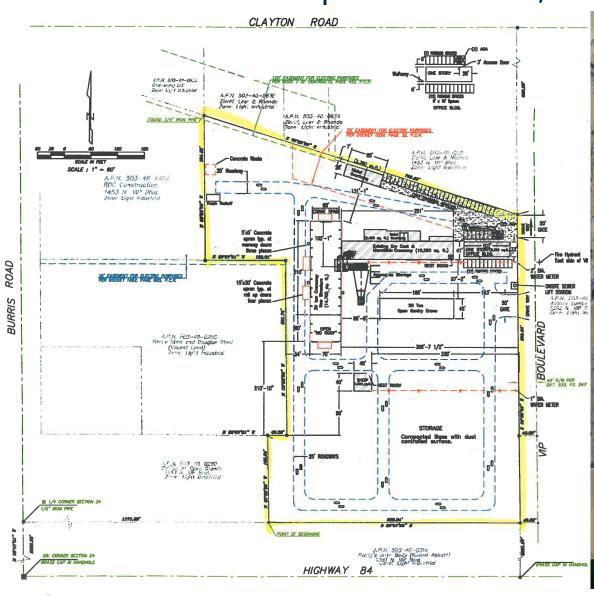

## **BUILDING INFORMATION**

• Bldg 1: ±4,200 SF

Bldg 2: ±10,290 SF

Bldg 3: ±2,400 SF Metal Overhang Bldg 4: ±14,700 SF with Craneways ±1,600 SF Metal Warehouse Bldg 5:

## **ON SITE CRANEWAYS\***

• (5) 5 Ton Cranes

• (1) 10 Ton Crane

• (1) 30 Ton Crane

\*Cranes May Be Removed by Owner