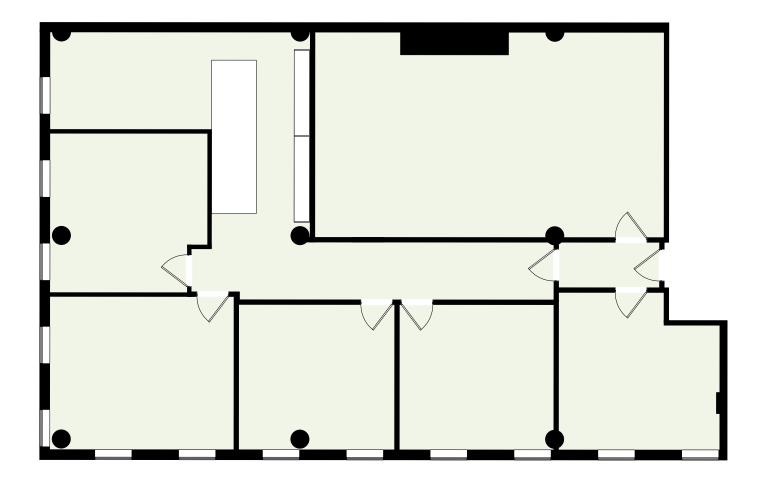

### HIGHLIGHTS

| Space        | Suite 300 - 2,894 SF                                                                                                                                                                                                                                                                              |
|--------------|---------------------------------------------------------------------------------------------------------------------------------------------------------------------------------------------------------------------------------------------------------------------------------------------------|
| Lease Rate   | \$26/RSF, Modified Gross. Furnished                                                                                                                                                                                                                                                               |
| Location     | Streeterville                                                                                                                                                                                                                                                                                     |
| Availability | Immediately                                                                                                                                                                                                                                                                                       |
| Comments     | <ul> <li>Bright, Modern Office Space Featuring 5<br/>Private Offices and 1 large Conference<br/>Room</li> <li>Fully Furnished</li> <li>Convenient Streeterville Location -<br/>a short walk to restaurants, shops, public<br/>transportation, parking garages and<br/>Michigan Avenue!</li> </ul> |