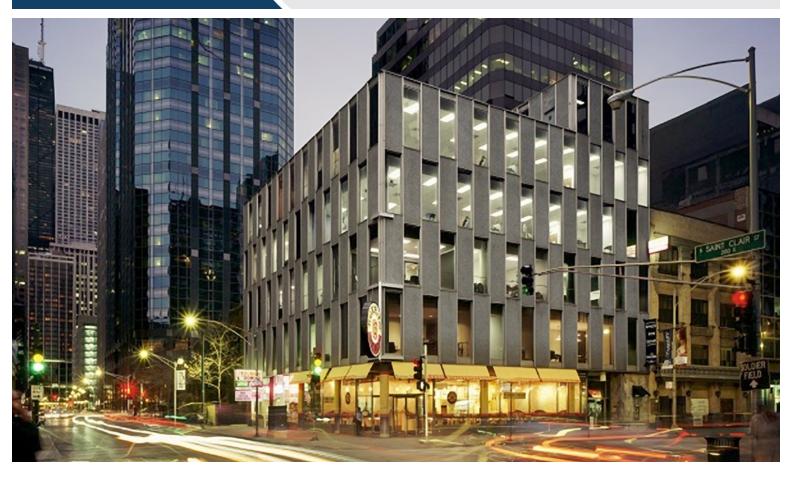

# 200 E. Ohio – Streeterville

CHICAGO, IL 60611

### HIGHLIGHTS

| Space        | Suite 300 - 2,894 SF                                                                                                                                                                                                                                                                              |
|--------------|---------------------------------------------------------------------------------------------------------------------------------------------------------------------------------------------------------------------------------------------------------------------------------------------------|
| Lease Rate   | \$26/RSF, Modified Gross. Furnished                                                                                                                                                                                                                                                               |
| Location     | Streeterville                                                                                                                                                                                                                                                                                     |
| Availability | Immediately                                                                                                                                                                                                                                                                                       |
| Comments     | <ul> <li>Bright, Modern Office Space Featuring 5<br/>Private Offices and 1 large Conference<br/>Room</li> <li>Fully Furnished</li> <li>Convenient Streeterville Location -<br/>a short walk to restaurants, shops, public<br/>transportation, parking garages and<br/>Michigan Avenue!</li> </ul> |

## 200 E. Ohio – Streeterville CHICAGO, IL 60611