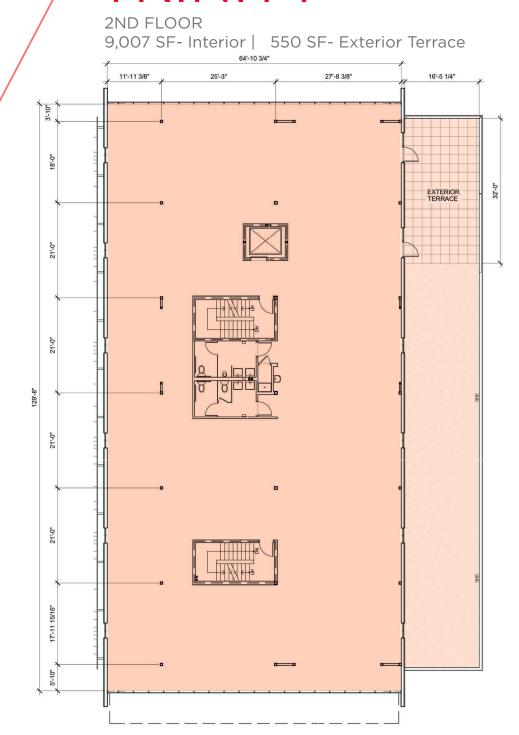

#### **AVAILABLE SPACE:**

Up to 18,014 SF (2nd & 3rd floors) 550 SF exterior terrace

### CONCEPTUAL FLOOR PLANS 2ND & 3RD FLOORS

Conceptual pans, to be modified per specific requirements.

A. FULL FLOOR OPEN CONCEPT - 9,007 SF

C. HALF FLOOR ENCLOSED OFFICES - 4,305 SF