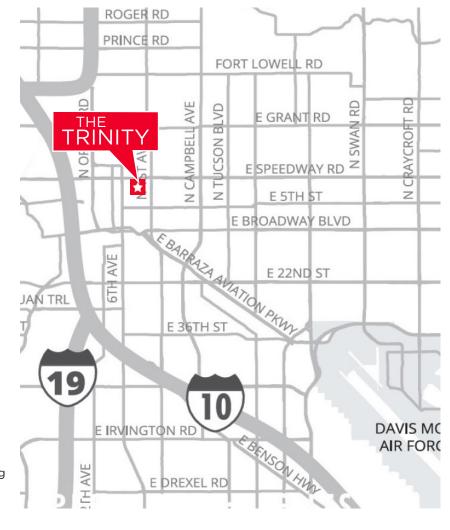

434 E. University Blvd, Tucson, Arizona

#### FLOOR PLANS

434 E. University Blvd, Tucson, Arizona

434 E. University Blvd, Tucson, Arizona

Join Tucson's urban renaissance in true Creative Office Space in the historic West University Neighborhood. Minutes from downtown Tucson and the University of Arizona, this urban space is leading the revitalization of the eclectic Fourth Avenue Business District. The Trinity is a live, work, play space appealing to the modern workforce.