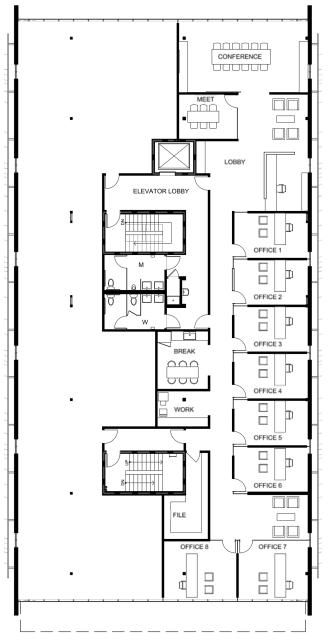

### CONCEPTUAL FLOOR PLANS 2ND & 3RD FLOORS

Conceptual pans, to be modified per specific requirements.

A. FULL FLOOR OPEN CONCEPT - 9,007 SF

C. HALF FLOOR ENCLOSED OFFICES - 4,305 SF

#### FLOOR PLANS

434 E. University Blvd, Tucson, Arizona

434 E. University Blvd, Tucson, Arizona

Join Tucson's urban renaissance in true Creative Office Space in the historic West University Neighborhood. Minutes from downtown Tucson and the University of Arizona, this urban space is leading the revitalization of the eclectic Fourth Avenue Business District. The Trinity is a live, work, play space appealing to the modern workforce.