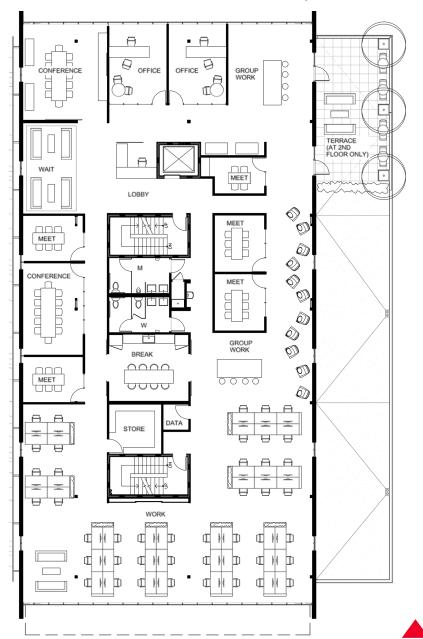

### CONCEPTUAL FLOOR PLANS 2ND & 3RD FLOORS

Conceptual pans, to be modified per specific requirements.

A. FULL FLOOR OPEN CONCEPT - 9,007 SF

C. HALF FLOOR ENCLOSED OFFICES - 4,305 SF