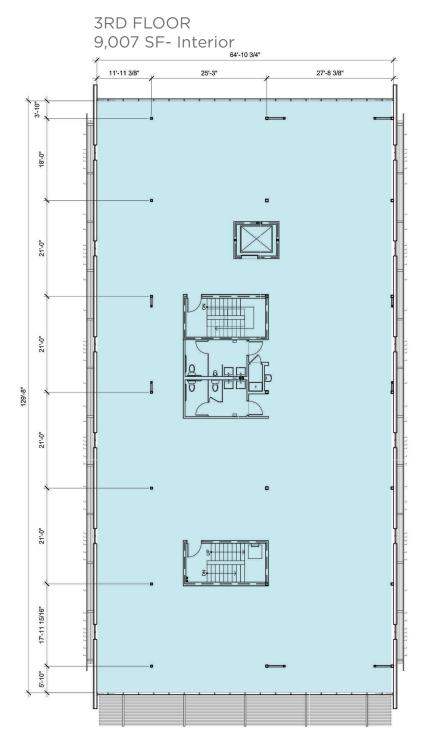

#### **AVAILABLE SPACE:**

Up to 18,014 SF (2nd & 3rd floors) 550 SF exterior terrace

### CONCEPTUAL FLOOR PLANS 2ND & 3RD FLOORS

Conceptual pans, to be modified per specific requirements.

A. FULL FLOOR OPEN CONCEPT - 9,007 SF

C. HALF FLOOR ENCLOSED OFFICES - 4,305 SF