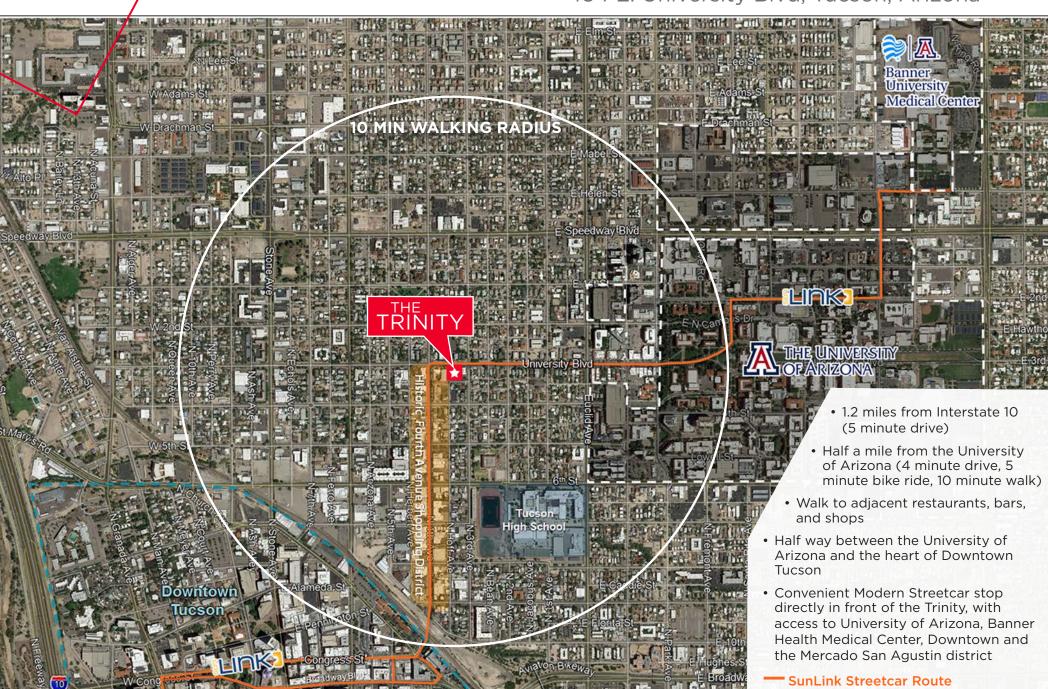

434 E. University Blvd, Tucson, Arizona

#### FLOOR PLANS

434 E. University Blvd, Tucson, Arizona

434 E. University Blvd, Tucson, Arizona

Join Tucson's urban renaissance in true Creative Office Space in the historic West University Neighborhood. Minutes from downtown Tucson and the University of Arizona, this urban space is leading the revitalization of the eclectic Fourth Avenue Business District. The Trinity is a live, work, play space appealing to the modern workforce.