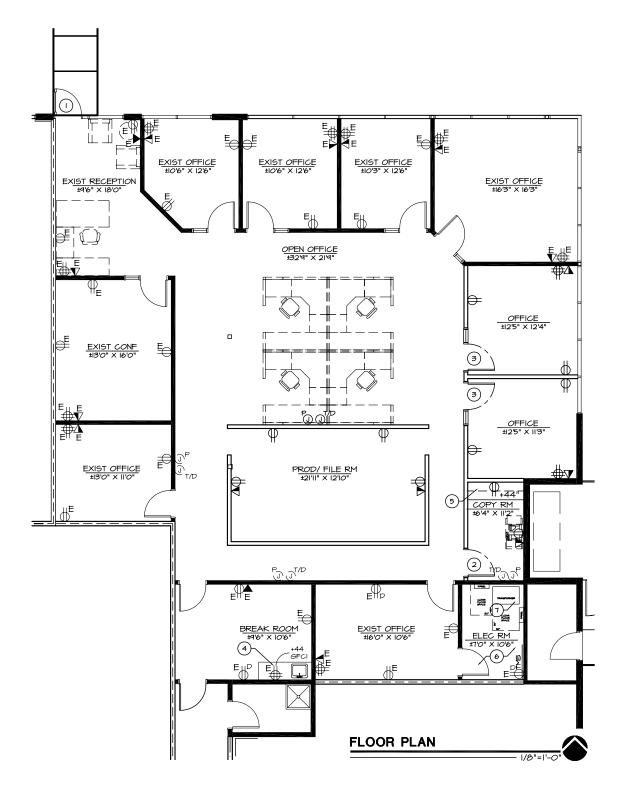

### Office Suite • 3,653 SF • \$22.00/SF Full Service • Available 7/20

rick@diamond-pacific.com

Raintree Corporate Center 15300 N 90th St Suite 750 Scottsdale AZ 85260 3,653 RSF