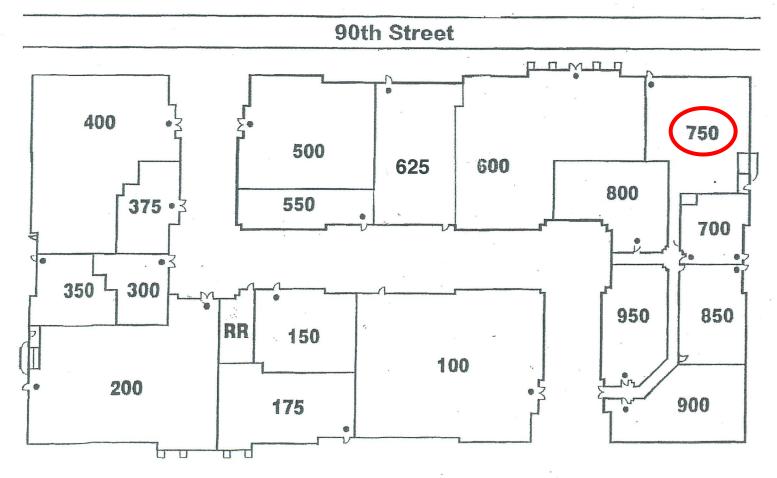

### Office Suite • 3,653 SF • \$22.00/SF Full Service • Available 7/20

# FOR LEASE

North Scottsdale Class "A" Office Building

### **Raintree Corporate Center**



#### **JUST SOUTH OF THE SEC OF LOOP 101 AND FRANK LLOYD WRIGHT** ... 64,000 SF Class A Garden-Style Office Building with a 5.5 to 1 parking ratio and excellent local amenities that include retail and restaurants directly next door. Value priced at \$22.00/SF Full Service with only a 2.5% Load Factor. Ample covered-reserved parking available for just \$35/stall per month.



rick@diamond-pacific.com



Raintree Corporate Center 15300 N 90th St Suite 750 Scottsdale AZ 85260 3,653 RSF

## Raintree Corporate Center 15300 N. 90<sup>th</sup> Street Directory