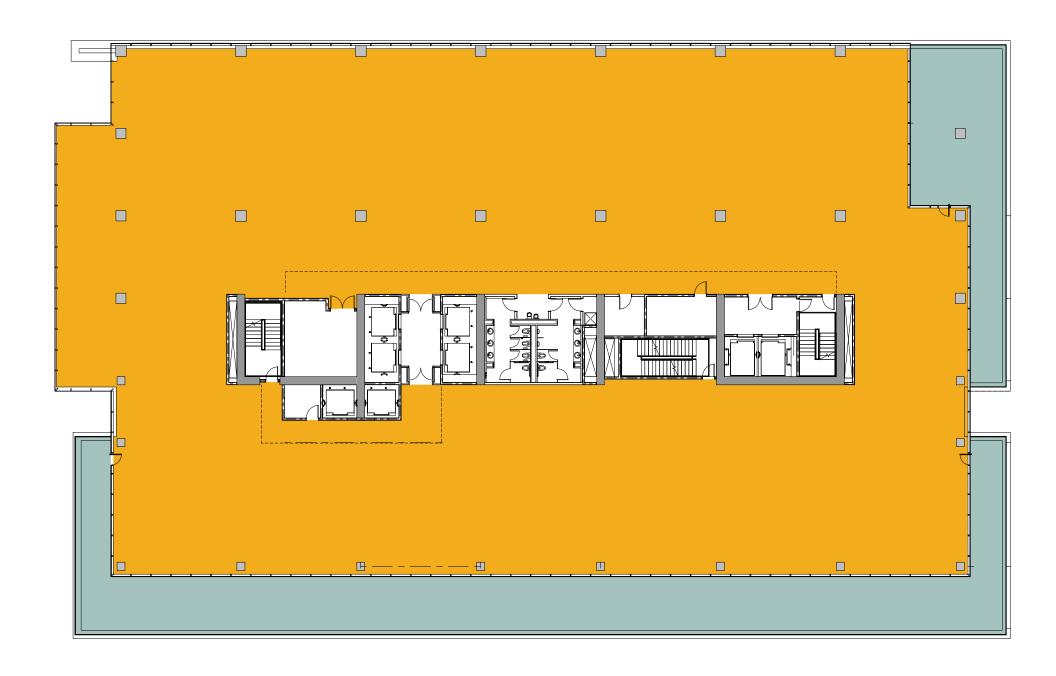

RE

- ► 18-FOOT CEILINGS WITH 16 FEET OF GLASS ALLOW FOR ENGAGEMENT AND INTERACTION
- OPEN FLOORPLATES DESIGNED TO CULTIVATE PRODUCTIVITY AND BUILD VALUE
- PRIVATE TERRACES AND SWEEPING VIEWS OF BROADWAY, PEARL AND DOWNTOWN SAN ANTONIO





## CONVENIENTLY LOCATED NEXT TO PEARL AND THE EMERGING BROADWAY CORRIDOR

- PEARL: EXPERIENCE A WORLD-RENOWNED ICON KNOWN FOR MUSIC, DINING, SHOPPING AND EXPLORATION
- ACCESSIBILITY TO THE BANKS OF THE SAN ANTONIO RIVER, AMPITHEATRE, PARKITO, PLAZA AND PEARL PARK
- DOG FRIENDLY, PEOPLE WELCOME



#### **LOCATION, WALK TIMES & AREA AMENITIES**



#### **PROGRAM**







#### **GROUND FLOOR**



**BROADWAY ST.** 

RETAIL AVAILABLE 2,300± SF

**PARKING**, 2.00± **PER 1**,000

17

### FLOOR PLAN LEVEL 07





±32,220 RSF

### FLOOR PLAN PENTHOUSE LEVEL 08





±31,380 RSF

# 1603 BROADWAY

THE NEW STANDARD IN OFFICE ENVIRONMENT

DEVELOPED BY

GRAY SI PARTNERS

INVESTMENT MANAGEMEN

ARCHITECT

Gensler

EXCLUSIVE BROKER

TRANSWESTERN

LARRY MENDEZ

**Executive Managing Director** 

210.253.2924

larry.mendez@transwestern.com

**BRAD KAUFMAN** 

**Senior Associate** 

210.253.2922

brad.kaufman@transwestern.com

The information provided herein was obtained from sources believed reliable; however, Transwestern makes no guarantees, warranties or representations as to the completeness or accuracy thereof. The presentation of this property is submitted subject to errors, omissions, change of price or conditions, prior sale or lease, or withdrawal without notice.

Copyright © 2018 Transwestern = 11