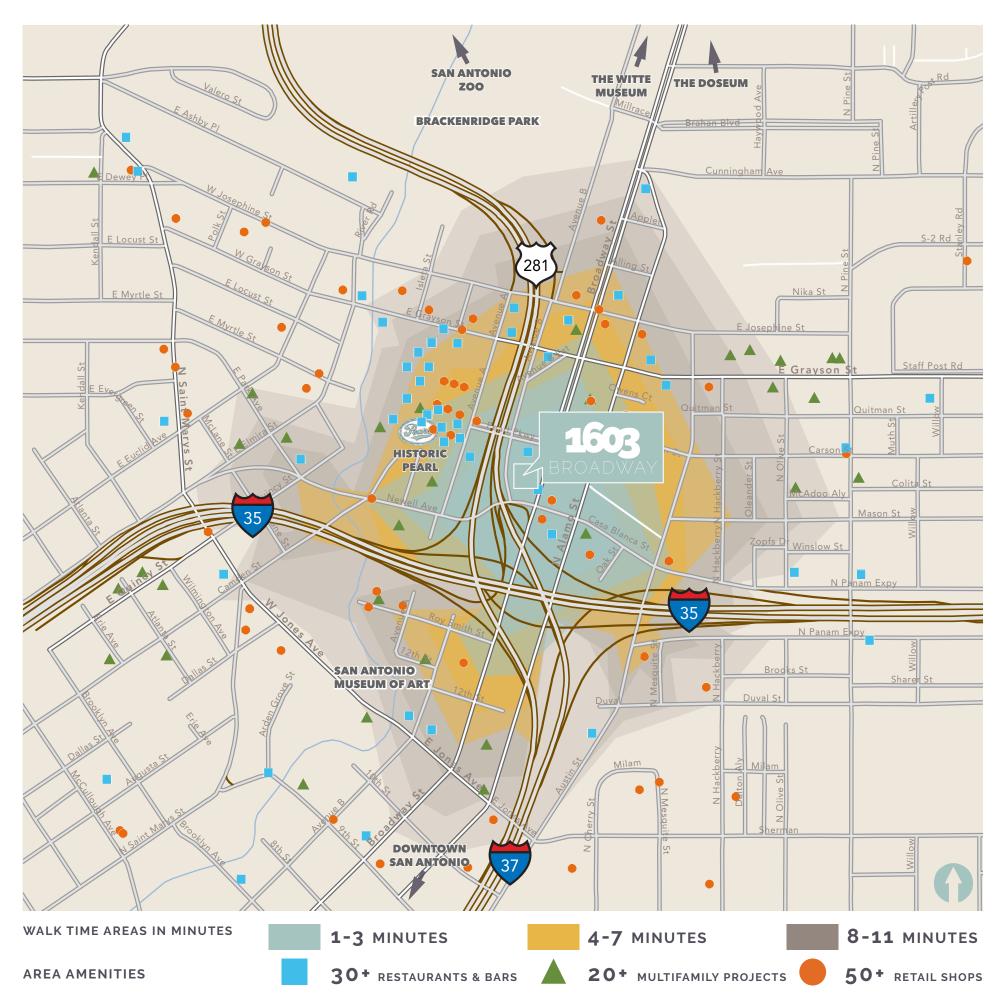

SF PENTHOUSE LEVEL 08: 31,380± RSF

STRUCTURED PARKING: SURFACE PARKING:

2.00± PER 1,000 .75± PER 1,000







DESIGNED WITH A FOCUS ON THE USER'S EXPERIENCE

## CONNECTING PEOPLE TO STIMULATE, INNOVATE AND INSPIRE

- ► 18-FOOT CEILINGS WITH 16 FEET OF GLASS ALLOW FOR ENGAGEMENT AND INTERACTION
- OPEN FLOORPLATES DESIGNED TO CULTIVATE PRODUCTIVITY AND BUILD VALUE
- PRIVATE TERRACES AND SWEEPING VIEWS OF BROADWAY, PEARL AND DOWNTOWN SAN ANTONIO





## CONVENIENTLY LOCATED NEXT TO PEARL AND THE EMERGING BROADWAY CORRIDOR

- PEARL: EXPERIENCE A WORLD-RENOWNED ICON KNOWN FOR MUSIC, DINING, SHOPPING AND EXPLORATION
- ACCESSIBILITY TO THE BANKS OF THE SAN ANTONIO RIVER, AMPITHEATRE, PARKITO, PLAZA AND PEARL PARK
- DOG FRIENDLY, PEOPLE WELCOME



#### **LOCATION, WALK TIMES & AREA AMENITIES**



#### **PROGRAM**







#### **GROUND FLOOR**



**BROADWAY ST.** 

RETAIL AVAILABLE 2,300± SF

**PARKING**, 2.00± **PER 1**,000

17

### FLOOR PLAN LEVEL 07





±32,220 RSF

### FLOOR PLAN PENTHOUSE LEVEL 08





±31,380 RSF

# 1603 BROADWAY

THE NEW STANDARD IN OFFICE ENVIRONMENT

DEVELOPED BY

GRAY SI PARTNERS

INVESTMENT MANAGEMEN

ARCHITECT

Gensler

EXCLUSIVE BROKER

TRANSWESTERN

LARRY MENDEZ

**Executive Managing Director** 

210.253.2924

larry.mendez@transwestern.com

**BRAD KAUFMAN** 

**Senior Associate** 

210.253.2922

brad.kaufman@transwestern.com

The information provided herein was obtained from sources believed reliable; however, Transwestern makes no guarantees, warranties or representations as to the completeness or accuracy thereof. The presentation of this property