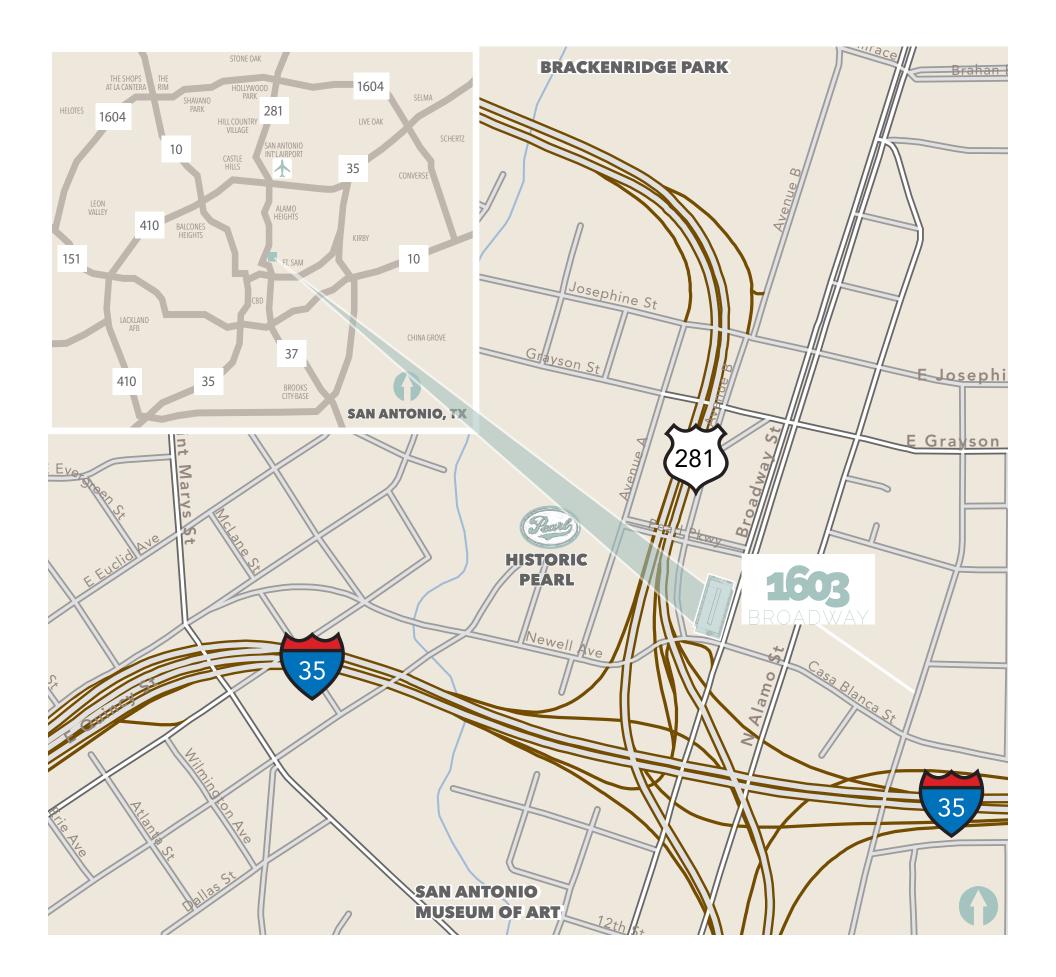

## CONVENIENTLY LOCATED NEXT TO PEARL AND THE EMERGING BROADWAY CORRIDOR

- PEARL: EXPERIENCE A WORLD-RENOWNED ICON KNOWN FOR MUSIC, DINING, SHOPPING AND EXPLORATION
- ACCESSIBILITY TO THE BANKS OF THE SAN ANTONIO RIVER, AMPITHEATRE, PARKITO, PLAZA AND PEARL PARK
- DOG FRIENDLY, PEOPLE WELCOME