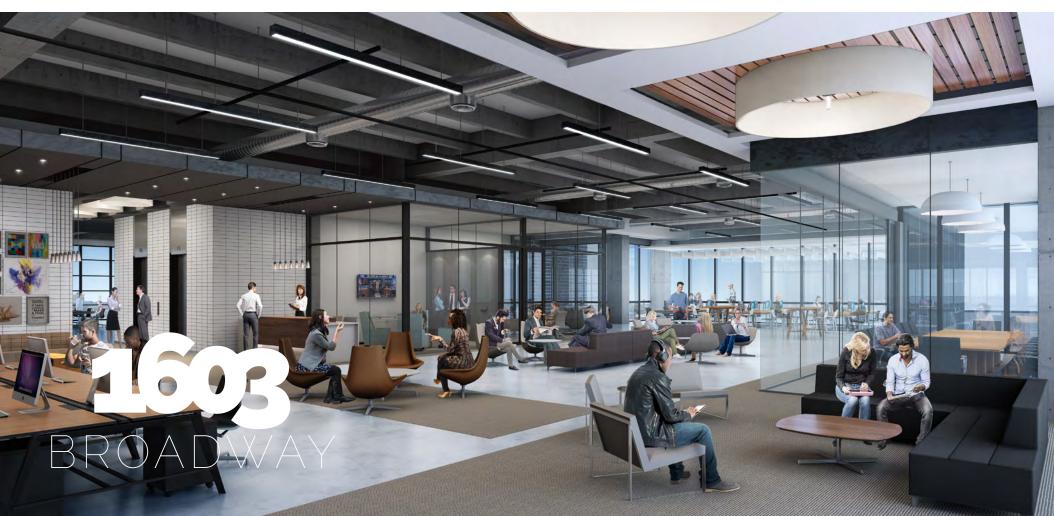

#### **ELEVATE YOUR WORKSTYLE WITH:**

VALET | OFFICE ROOM SERVICE | CONCIERGE SERVICES LAUNDRY & DRY CLEANING | RESTAURANT & BAR SPA SERVICES | DYNAMIC FITNESS CENTER | MEETING ROOMS

## CONNECTING PEOPLE TO STIMULATE, INNOVATE AND INSPIRE

- ► 18-FOOT CEILINGS WITH 16 FEET OF GLASS ALLOW FOR ENGAGEMENT AND INTERACTION
- OPEN FLOORPLATES DESIGNED TO CULTIVATE PRODUCTIVITY AND BUILD VALUE
- PRIVATE TERRACES AND SWEEPING VIEWS OF BROADWAY, PEARL AND DOWNTOWN SAN ANTONIO