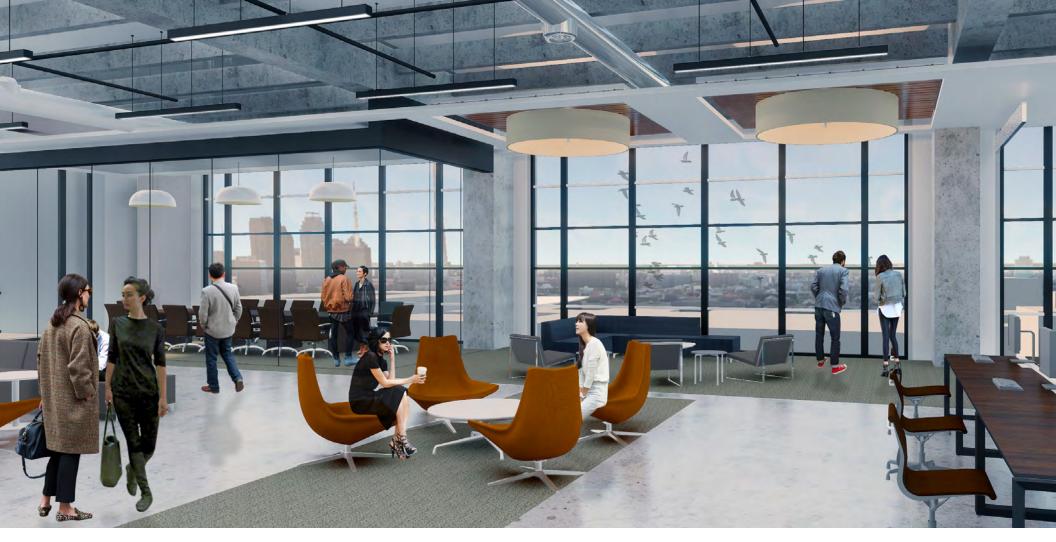

## CONNECTING PEOPLE TO STIMULATE, INNOVATE AND INSPIRE

- ► 18-FOOT CEILINGS WITH 16 FEET OF GLASS ALLOW FOR ENGAGEMENT AND INTERACTION
- OPEN FLOORPLATES DESIGNED TO CULTIVATE PRODUCTIVITY AND BUILD VALUE
- PRIVATE TERRACES AND SWEEPING VIEWS OF BROADWAY, PEARL AND DOWNTOWN SAN ANTONIO