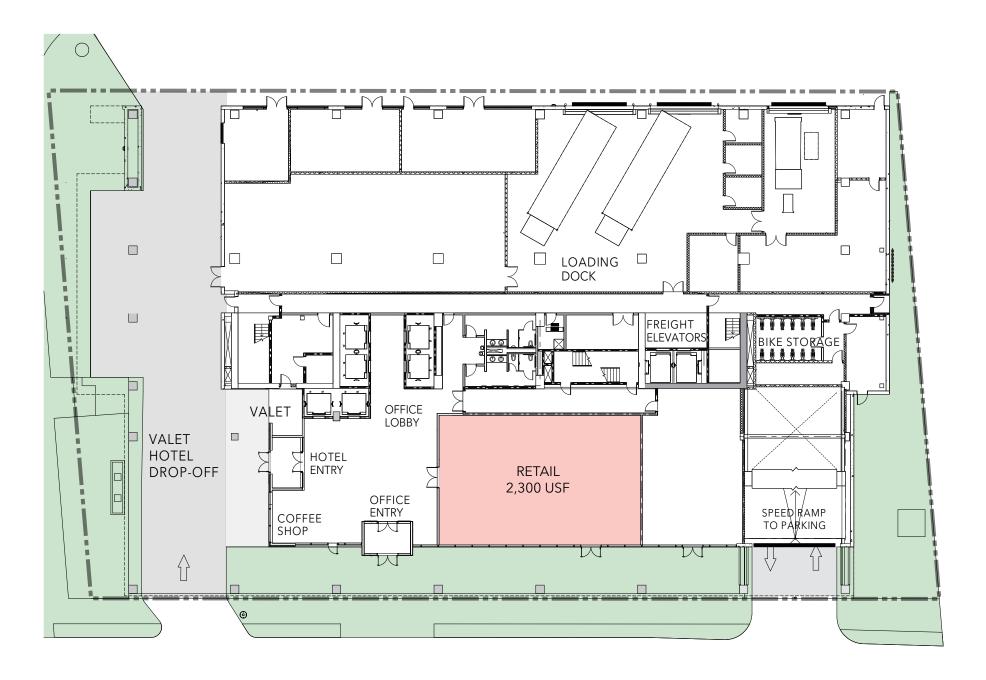

#### **GROUND FLOOR**

**BROADWAY ST.** 

RETAIL AVAILABLE 2,300± SF

**PARKING**, 2.00± **PER 1**,000

17