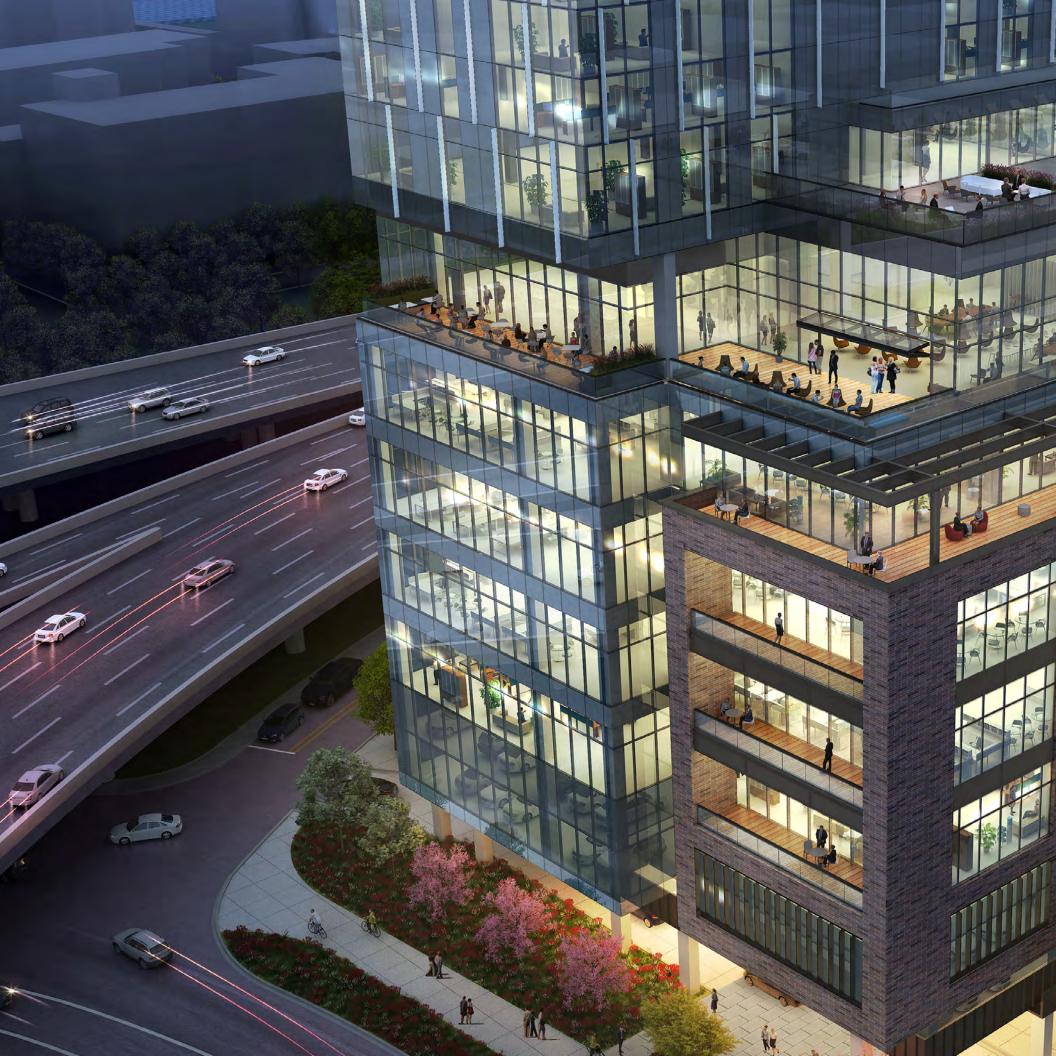

## CONNECTING PEOPLE TO STIMULATE, INNOVATE AND INSPIRE

- ► 18-FOOT CEILINGS WITH 16 FEET OF GLASS ALLOW FOR ENGAGEMENT AND INTERACTION
- OPEN FLOORPLATES DESIGNED TO CULTIVATE PRODUCTIVITY AND BUILD VALUE
- PRIVATE TERRACES AND SWEEPING VIEWS OF BROADWAY, PEARL AND DOWNTOWN SAN ANTONIO

## CONVENIENTLY LOCATED NEXT TO PEARL AND THE EMERGING BROADWAY CORRIDOR

- PEARL: EXPERIENCE A WORLD-RENOWNED ICON KNOWN FOR MUSIC, DINING, SHOPPING AND EXPLORATION
- ACCESSIBILITY TO THE BANKS OF THE SAN ANTONIO RIVER, AMPITHEATRE, PARKITO, PLAZA AND PEARL PARK
- DOG FRIENDLY, PEOPLE WELCOME