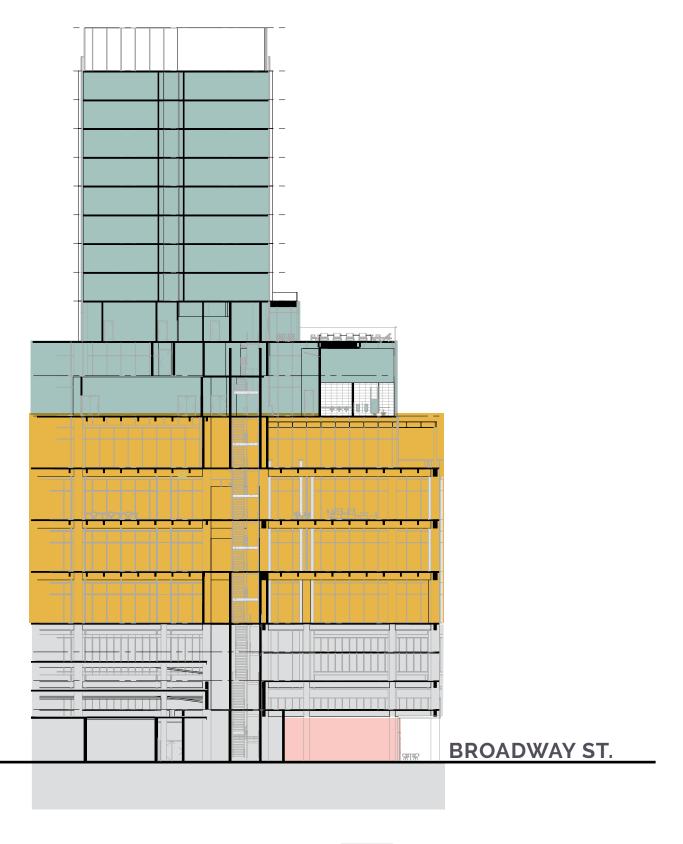

8: 31,380± RSF

STRUCTURED PARKING: SURFACE PARKING:

2.00± PER 1,000 .75± PER 1,000







DESIGNED WITH A FOCUS ON THE USER'S EXPERIENCE

## CONNECTING PEOPLE TO STIMULATE, INNOVATE AND INSPIRE

- ► 18-FOOT CEILINGS WITH 16 FEET OF GLASS ALLOW FOR ENGAGEMENT AND INTERACTION
- OPEN FLOORPLATES DESIGNED TO CULTIVATE PRODUCTIVITY AND BUILD VALUE
- PRIVATE TERRACES AND SWEEPING VIEWS OF BROADWAY, PEARL AND DOWNTOWN SAN ANTONIO





## CONVENIENTLY LOCATED NEXT TO PEARL AND THE EMERGING BROADWAY CORRIDOR

- PEARL: EXPERIENCE A WORLD-RENOWNED ICON KNOWN FOR MUSIC, DINING, SHOPPING AND EXPLORATION
- ACCESSIBILITY TO THE BANKS OF THE SAN ANTONIO RIVER, AMPITHEATRE, PARKITO, PLAZA AND PEARL PARK
- DOG FRIENDLY, PEOPLE WELCOME



#### **LOCATION, WALK TIMES & AREA AMENITIES**



#### **PROGRAM**







#### **GROUND FLOOR**



**BROADWAY ST.** 

RETAIL AVAILABLE 2,300± SF

**PARKING**, 2.00± **PER 1**,000

17

### FLOOR PLAN LEVEL 07





±32,220 RSF

### FLOOR PLAN PENTHOUSE LEVEL 08





±31,380 RSF

# 1603 BROADWAY

THE NEW STANDARD IN OFFICE ENVIRONMENT

DEVELOPED BY

GRAY SI PARTNERS

INVESTMENT MANAGEMEN

ARCHITECT

Gensler

EXCLUSIVE BROKER

TRANSWESTERN

LARRY MENDEZ

**Executive Managing Director** 

210.253.2924

larry.mendez@transwestern.com

**BRAD KAUFMAN** 

**Senior Associate** 

210.253.2922

brad.kaufman@transwestern.com

The information provided herein was obtained from sources believed reliable; however, Transwestern makes no guarantees, warranties or representations as to the completeness or accuracy thereof. The presentation of this property is submitted subjec