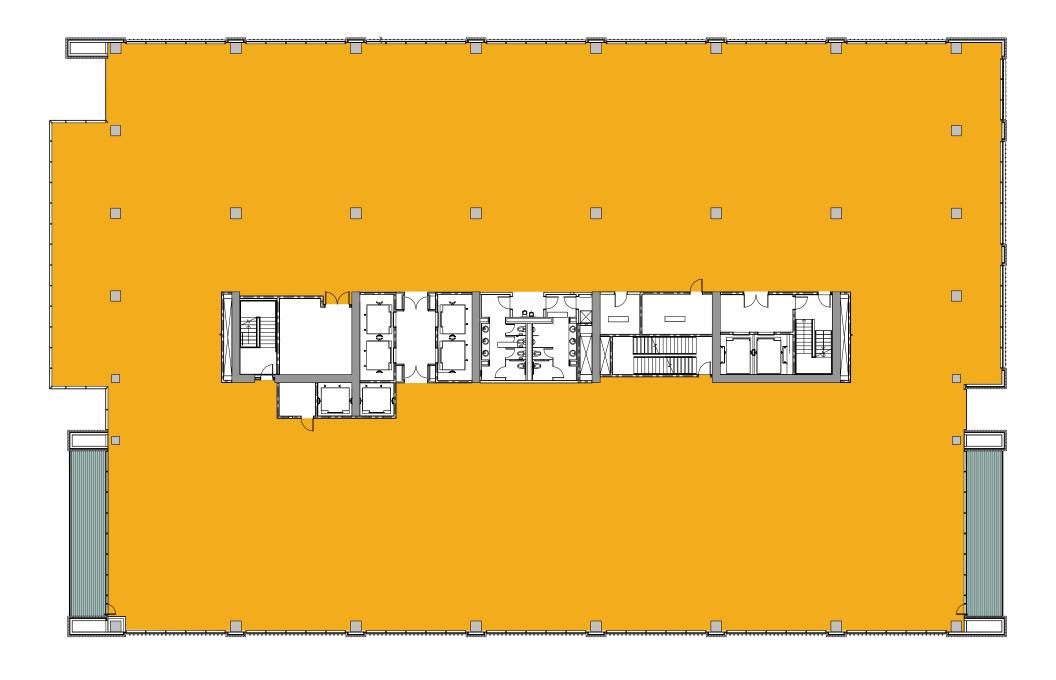

# CONNECTING PEOPLE TO STIMULATE, INNOVATE AND INSPIRE

- ► 18-FOOT CEILINGS WITH 16 FEET OF GLASS ALLOW FOR ENGAGEMENT AND INTERACTION
- OPEN FLOORPLATES DESIGNED TO CULTIVATE PRODUCTIVITY AND BUILD VALUE
- PRIVATE TERRACES AND SWEEPING VIEWS OF BROADWAY, PEARL AND DOWNTOWN SAN ANTONIO





## CONVENIENTLY LOCATED NEXT TO PEARL AND THE EMERGING BROADWAY CORRIDOR

- PEARL: EXPERIENCE A WORLD-RENOWNED ICON KNOWN FOR MUSIC, DINING, SHOPPING AND EXPLORATION
- ACCESSIBILITY TO THE BANKS OF THE SAN ANTONIO RIVER, AMPITHEATRE, PARKITO, PLAZA AND PEARL PARK
- DOG FRIENDLY, PEOPLE WELCOME



#### **LOCATION, WALK TIMES & AREA AMENITIES**



#### **PROGRAM**







#### **GROUND FLOOR**



**BROADWAY ST.** 

RETAIL AVAILABLE 2,300± SF

**PARKING**, 2.00± **PER 1**,000

17

### FLOOR PLAN LEVEL 07





±32,220 RSF

### FLOOR PLAN PENTHOUSE LEVEL 08





±31,380 RSF

# 1603 BROADWAY

THE NEW STANDARD IN OFFICE ENVIRONMENT

DEVELOPED BY

GRAY SI PARTNERS

INVESTMENT MANAGEMEN

ARCHITECT

Gensler

EXCLUSIVE BROKER

TRANSWESTERN

LARRY MENDEZ

**Executive Managing Director** 

210.253.2924

larry.mendez@transwestern.com

**BRAD KAUFMAN** 

**Senior Associate** 

210.253.2922

brad.kaufman@transwestern.com

The information provided herein was obtained from sources believed reliable; however, Transwestern makes no guarantees, warranties or representations as to the completeness or accuracy thereof. The presentation of this property is submitted subject to errors, omissions, change of price or conditions, prior sale or lease, or withdrawal without notice.

Copyright © 2018 Transwestern = 11