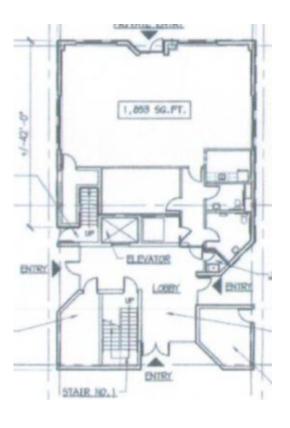

# For Lease

## 370 W Passaic Street | Rochelle Park

+/- 26,700 RSF

Three-Story HQ Quality Office Building

Floor Size: 2,995 SF - 13,341 SF

2,995 SF - 120 Days 1st Floor **Available Spaces:** 

2<sup>nd</sup> Floor 10,340 SF - 120 Days

> 3<sup>rd</sup> Floor 13,341 SF (includes outdoor terraces)

Site Zoning: 1.23 Acres/OR-4

Year Built: 1980

Structure: Steel Frame with Granite panels

Parking: 3.00/1,000 SF Surface Parking

**Amenities:** Hotel/Retail/Restaurants nearby

Close to Exit 163 on the Garden State Parkway Location:

**Neighbors:** Morgan Stanley, UBS, DeCotiis Law Firm











### First Floor – 2,995 RSF



#### Second Floor - 10,360 RSF



#### Third Floor - 13,341 RSF







#### For more information, please contact:

Tom Reilly 201 528 4455

thomas.reilly@am.jll.com

Marc Hirschinger 201-314-6016

mhirschinger@liamtaylorre.com