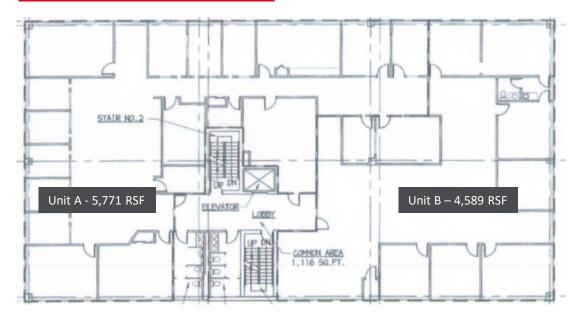

# For Lease

## 370 W Passaic Street | Rochelle Park

+/- 26,700 RSF

Three-Story HQ Quality Office Building

Floor Size: 2,995 SF - 13,341 SF

2,995 SF - 120 Days 1st Floor **Available Spaces:** 

2<sup>nd</sup> Floor 10,340 SF - 120 Days

> 3<sup>rd</sup> Floor 13,341 SF (includes outdoor terraces)

Site Zoning: 1.23 Acres/OR-4

Year Built: 1980

Structure: Steel Frame with Granite panels

Parking: 3.00/1,000 SF Surface Parking

**Amenities:** Hotel/Retail/Restaurants nearby

Close to Exit 163 on the Garden State Parkway Location:

**Neighbors:** Morgan Stanley, UBS, DeCotiis Law Firm











### First Floor – 2,995 RSF



#### Second Floor - 10,360 RSF



#### Third Floor - 13,341 RSF







#### For more information, please contact:

Tom Reilly 201 528 4455

thomas.reilly@am.jll.com

Marc Hirschinger 201-314-6016

mhirschinger@liamtaylorre.com