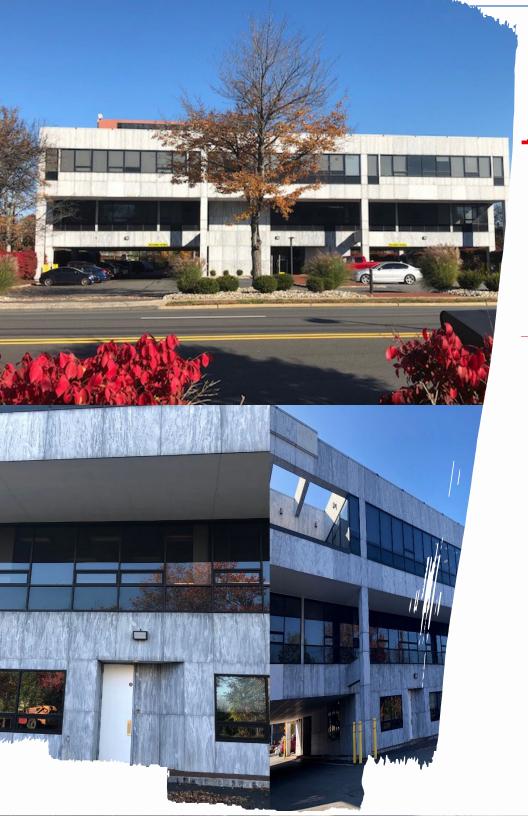

## 370 W Passaic Street | Rochelle Park

+/- 26,700 RSF

Three-Story HQ Quality Office Building

Floor Size: 2,995 SF - 13,341 SF

2,995 SF - 120 Days 1st Floor **Available Spaces:** 

2<sup>nd</sup> Floor 10,340 SF - 120 Days

> 3<sup>rd</sup> Floor 13,341 SF (includes outdoor terraces)

Site Zoning: 1.23 Acres/OR-4

Year Built: 1980

Structure: Steel Frame with Granite panels

Parking: 3.00/1,000 SF Surface Parking

**Amenities:** Hotel/Retail/Restaurants nearby

Close to Exit 163 on the Garden State Parkway Location:

**Neighbors:** Morgan Stanley, UBS, DeCotiis Law Firm