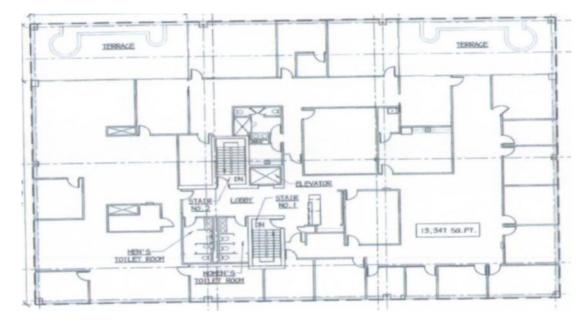

# For Lease

## 370 W Passaic Street | Rochelle Park

+/- 26,700 RSF

Three-Story HQ Quality Office Building

Floor Size: 2,995 SF - 13,341 SF

2,995 SF - 120 Days 1st Floor **Available Spaces:** 

2<sup>nd</sup> Floor 10,340 SF - 120 Days

> 3<sup>rd</sup> Floor 13,341 SF (includes outdoor terraces)

Site Zoning: 1.23 Acres/OR-4

Year Built: 1980

Structure: Steel Frame with Granite panels

Parking: 3.00/1,000 SF Surface Parking

**Amenities:** Hotel/Retail/Restaurants nearby

Close to Exit 163 on the Garden State Parkway Location:

**Neighbors:** Morgan Stanley, UBS, DeCotiis Law Firm











### First Floor – 2,995 RSF



#### Second Floor - 10,360 RSF



#### Third Floor - 13,341 RSF







#### For more information, please contact:

Tom Reilly 201 528 4455

thomas.reilly@am.jll.com

Marc Hirschinger 201-314-6016

mhirschinger@liamtaylorre.com