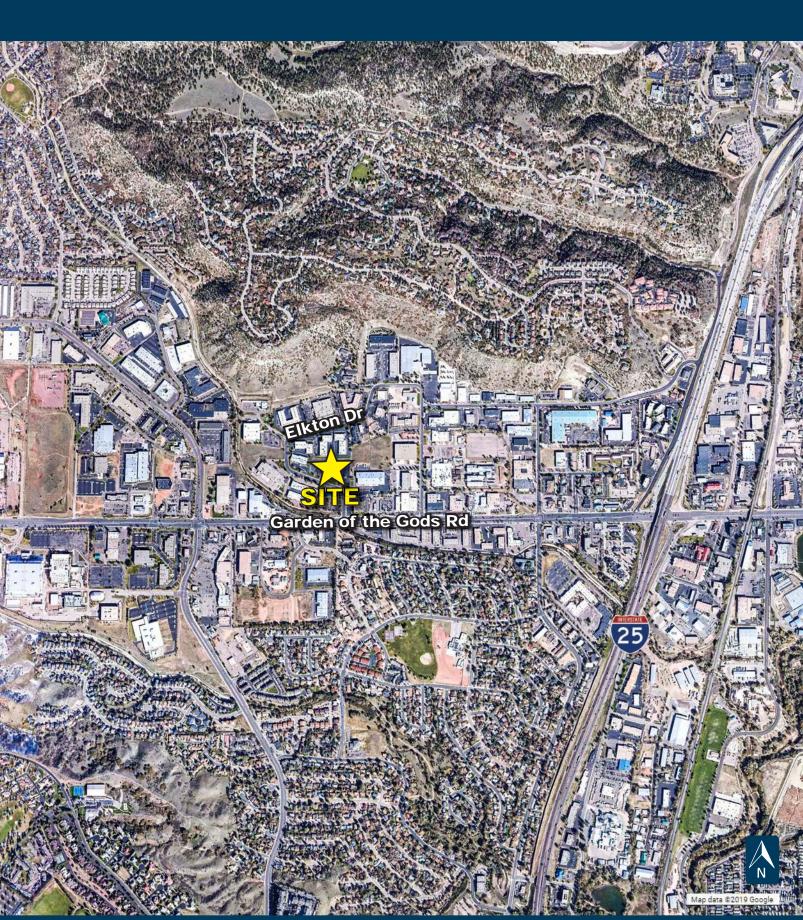

# OFFICE SPACE FOR LEASE ASPEN GARDEN OFFICE BUILDING 15 ELKTON DRIVE, COLORADO SPRINGS, CO 80907

| Demographics             |          |          |          |
|--------------------------|----------|----------|----------|
|                          | 1 Mile   | 3 Mile   | 5 Mile   |
| Population               |          |          |          |
| 2018 Est. Population     | 6,912    | 59,690   | 168,504  |
| Households               |          |          |          |
| 2018 Est. HHs            | 3,039    | 26,334   | 75,567   |
| 2018 Est. Avg. HH Income | \$85,712 | \$88,992 | \$78,179 |
|                          | 5 Min    | 10 Min   | 15 Min   |
| Drive Times              |          |          |          |
| 2018 Est. Population     | 4,677    | 68,515   | 238,747  |
| 2018 Est. HHs            | 2,295    | 31,335   | 105,581  |
| 2018 Est. Avg HH Income  | \$75,653 | \$77,138 | \$77,798 |
|                          |          |          |          |