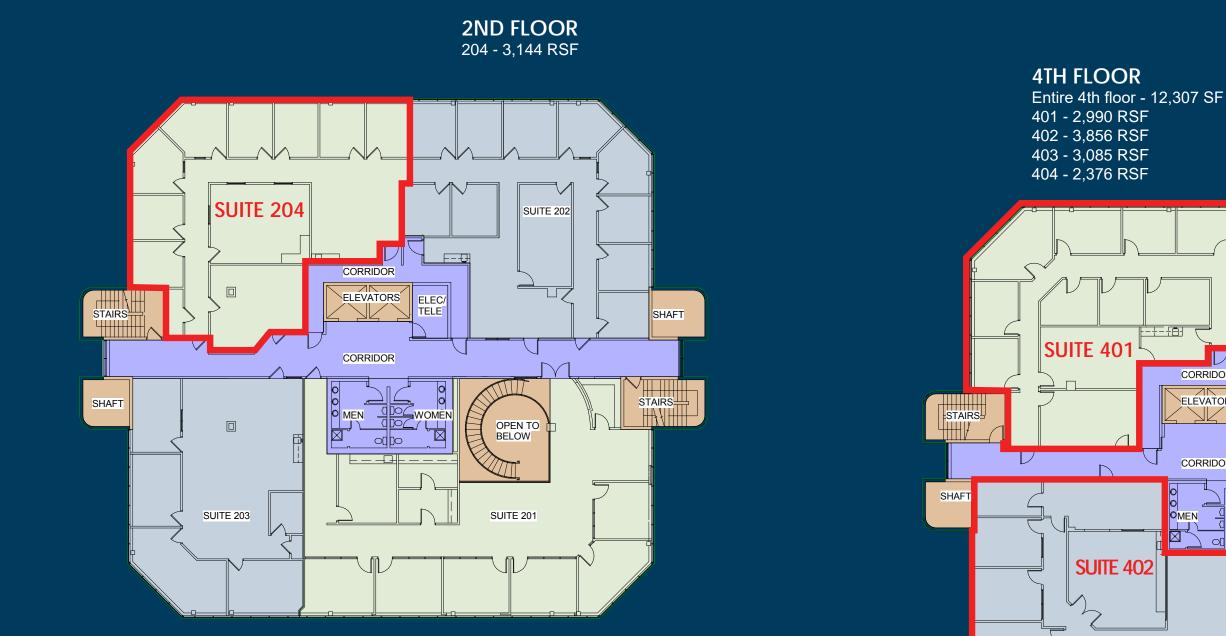

### PROPERTY INFORMATION

OLIVE

REAL ESTATE

Available: 2,282 SF - 12,307 SF Entire 4th floor availabe for single tenant with building signage Lease Rate: \$10.00 - 12.00/SF NNN Expenses: \$9.96/SF (2020 est.) Year Built: 1981 Zoning: PIP2 (Planned Industrial Park) Parking: 4:1,000 SF Tax Schedule No: 7324301009 Comments: