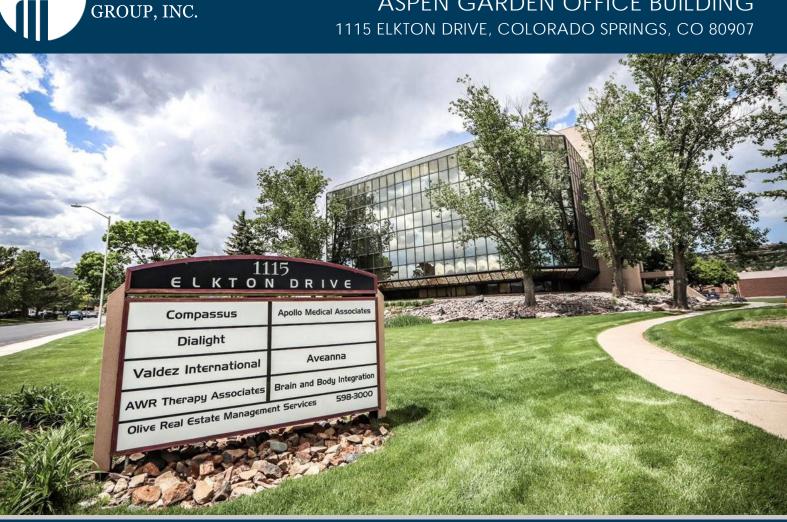

# OFFICE SPACE FOR LEASE ASPEN GARDEN OFFICE BUILDING 15 ELKTON DRIVE, COLORADO SPRINGS, CO 80907

| Demographics             |          |          |          |
|--------------------------|----------|----------|----------|
|                          | 1 Mile   | 3 Mile   | 5 Mile   |
| Population               |          |          |          |
| 2018 Est. Population     | 6,912    | 59,690   | 168,504  |
| Households               |          |          |          |
| 2018 Est. HHs            | 3,039    | 26,334   | 75,567   |
| 2018 Est. Avg. HH Income | \$85,712 | \$88,992 | \$78,179 |
|                          | 5 Min    | 10 Min   | 15 Min   |
| Drive Times              |          |          |          |
| 2018 Est. Population     | 4,677    | 68,515   | 238,747  |
| 2018 Est. HHs            | 2,295    | 31,335   | 105,581  |
| 2018 Est. Avg HH Income  | \$75,653 | \$77,138 | \$77,798 |
|                          |          |          |          |