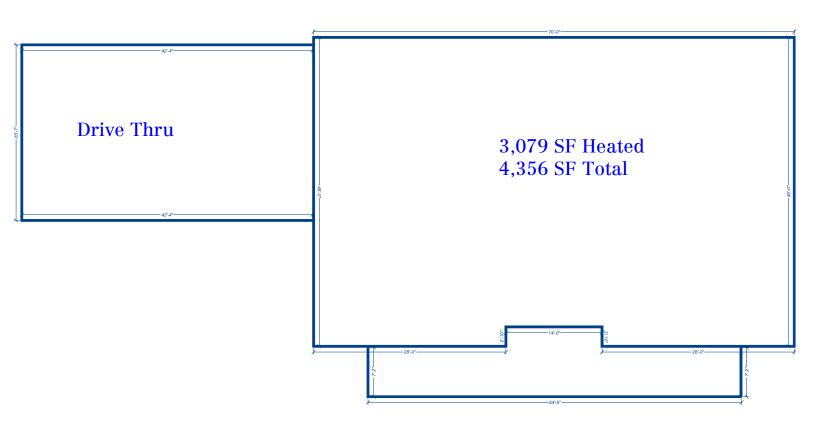

## **Property Highlights**

- 4,356 SF Total, 3,079 SF Heated
- Ideal and Excellent Location on Highway 3175 Bypass
- High quality finishes
- Lobby, Reception, Executive Offices, Kitchen, 3 Teller Windows with a 3 bay drive through on the side of the building.
- Large Safe
- Move in ready
- 45 paved and striped parking spaces

### **Property Overview**

Well maintained former bank branch which is a single story 4,356 SF building in excellent condition situated on the corner of Highway 3175 Bypass and Highway 6 (Washington Street). Office consists of multiple executive offices, teller windows with 3 drive through bays. Excellent location for another bank looking to get in the market or Professional or Medical offices.