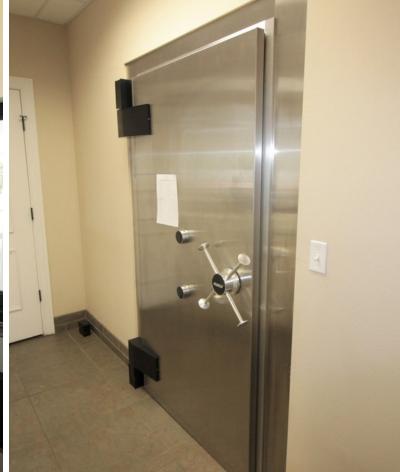

## **Property Highlights**

- 4,356 SF Total, 3,079 SF Heated
- Ideal and Excellent Location on Highway 3175 Bypass
- High quality finishes
- Lobby, Reception, Executive Offices, Kitchen, 3 Teller Windows with a 3 bay drive through on the side of the building.
- Large Safe
- Move in ready
- 45 paved and striped parking spaces