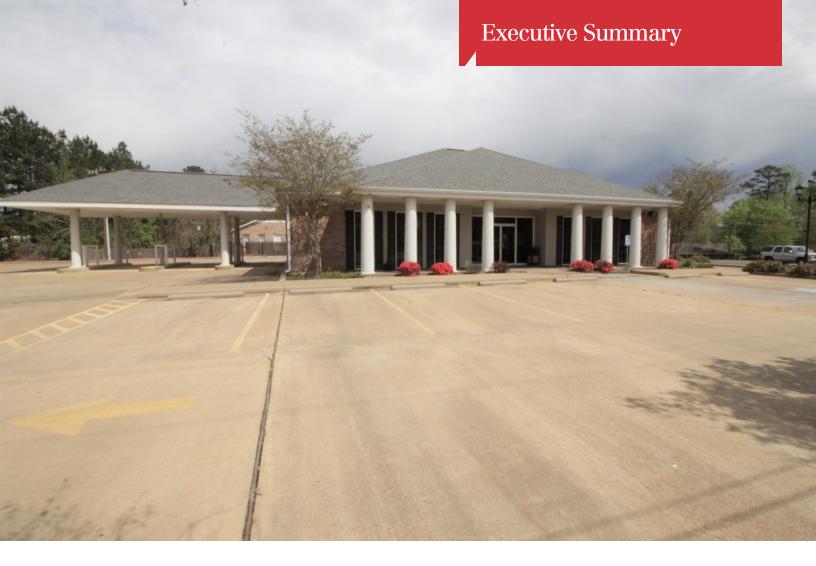

## **Property Highlights**

- 4,356 SF Total, 3,079 SF Heated
- Ideal and Excellent Location on Highway 3175 Bypass
- High quality finishes
- Lobby, Reception, Executive Offices, Kitchen, 3 Teller Windows with a 3 bay drive through on the side of the building.
- Large Safe
- Move in ready
- 45 paved and striped parking spaces

### **Property Overview**

Well maintained former bank branch which is a single story 4,356 SF building in excellent condition situated on the corner of Highway 3175 Bypass and Highway 6 (Washington Street). Office consists of multiple executive offices, teller windows with 3 drive through bays. Excellent location for another bank looking to get in the market or Professional or Medical offices.