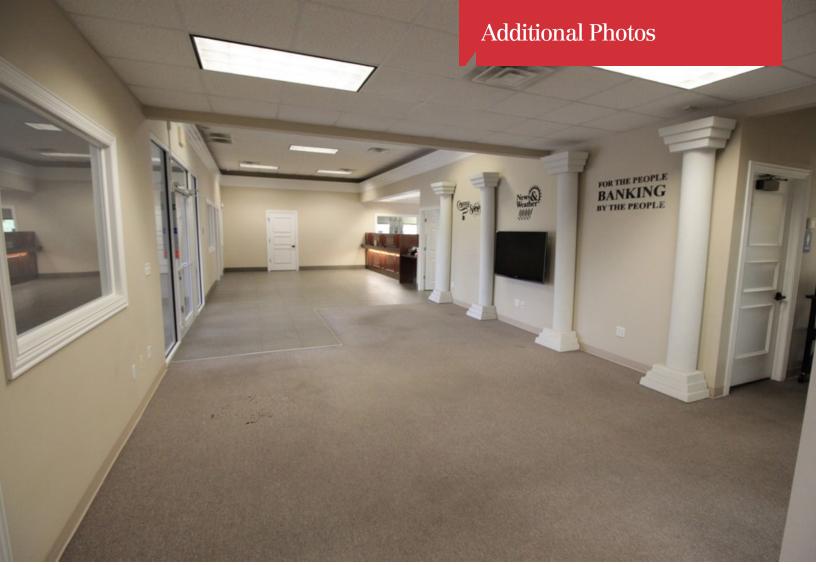

## **Property Highlights**

- 4,356 SF Total, 3,079 SF Heated
- Ideal and Excellent Location on Highway 3175 Bypass
- High quality finishes
- Lobby, Reception, Executive Offices, Kitchen, 3 Teller Windows with a 3 bay drive through on the side of the building.
- Large Safe
- Move in ready
- 45 paved and striped parking spaces

### **Property Overview**

Well maintained former bank branch which is a single story 4,356 SF building in excellent condition situated on the corner of Highway 3175 Bypass and Highway 6 (Washington Street). Office consists of multiple executive offices, teller windows with 3 drive through bays. Excellent location for another bank looking to get in the market or Professional or Medical offices.