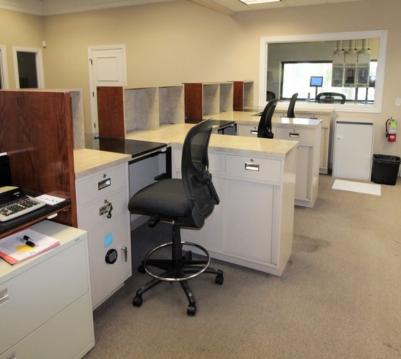

## **Property Highlights**

- 4,356 SF Total, 3,079 SF Heated
- Ideal and Excellent Location on Highway 3175 Bypass
- High quality finishes
- Lobby, Reception, Executive Offices, Kitchen, 3 Teller Windows with a 3 bay drive through on the side of the building.
- Large Safe
- Move in ready
- 45 paved and striped parking spaces

### **Property Overview**

Well maintained former bank branch which is a single story 4,356 SF building in excellent condition situated on the corner of Highway 3175 Bypass and Highway 6 (Washington Street). Office consists of multiple executive offices, teller windows with 3 drive through bays. Excellent location for another bank looking to get in the market or Professional or Medical offices.