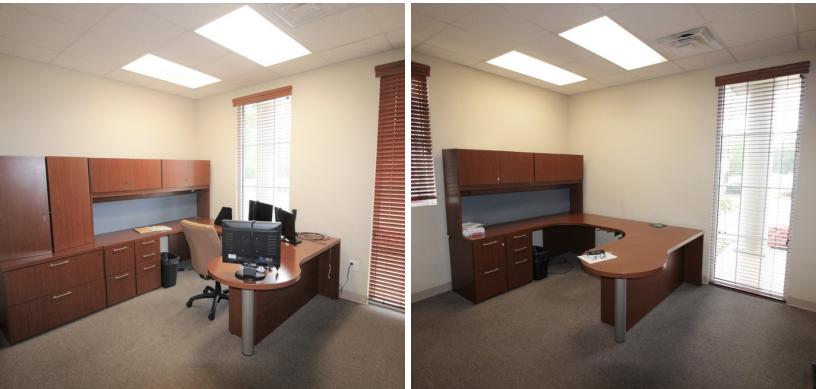

## **Property Highlights**

- 4,356 SF Total, 3,079 SF Heated
- Ideal and Excellent Location on Highway 3175 Bypass
- High quality finishes
- Lobby, Reception, Executive Offices, Kitchen, 3 Teller Windows with a 3 bay drive through on the side of the building.
- Large Safe
- Move in ready
- 45 paved and striped parking spaces

### **Property Overview**

Well maintained former bank branch which is a single story 4,356 SF building in excellent condition situated on the corner of Highway 3175 Bypass and Highway 6 (Washington Street). Office consists of multiple executive offices, teller windows with 3 drive through bays. Excellent location for another bank looking to get in the market or Professional or Medical offices.