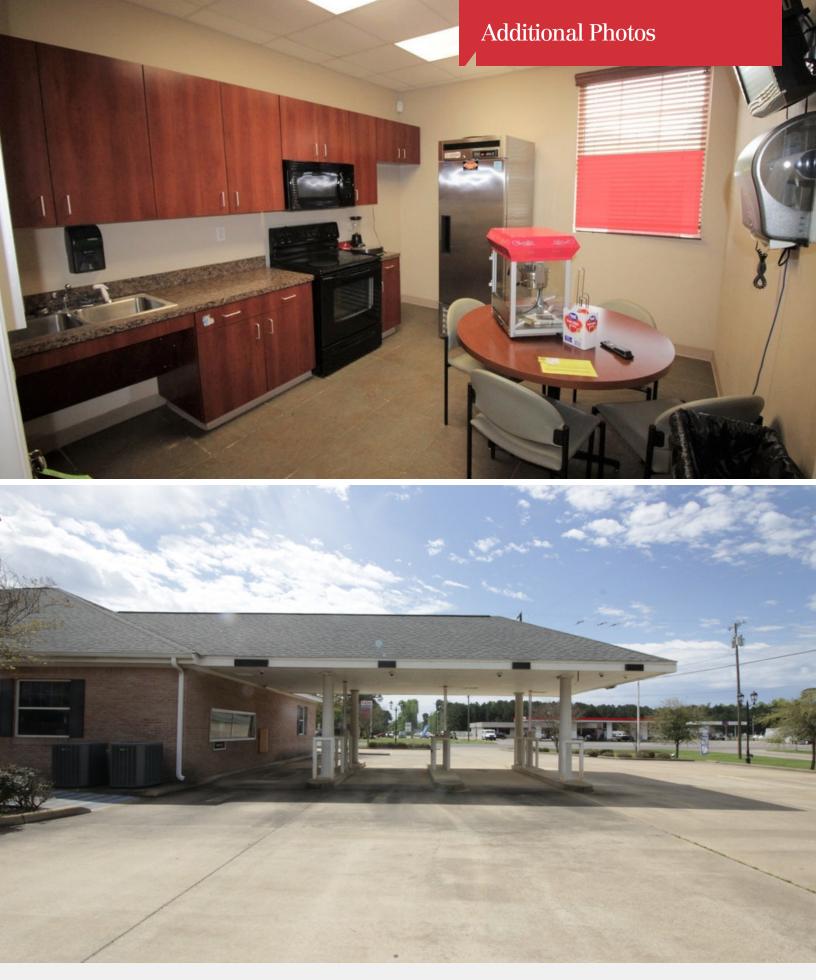

## **Property Highlights**

- 4,356 SF Total, 3,079 SF Heated
- Ideal and Excellent Location on Highway 3175 Bypass
- High quality finishes
- Lobby, Reception, Executive Offices, Kitchen, 3 Teller Windows with a 3 bay drive through on the side of the building.
- Large Safe
- Move in ready
- 45 paved and striped parking spaces

### **Property Overview**

Well maintained former bank branch which is a single story 4,356 SF building in excellent condition situated on the corner of Highway 3175 Bypass and Highway 6 (Washington Street). Office consists of multiple executive offices, teller windows with 3 drive through bays. Excellent location for another bank looking to get in the market or Professional or Medical offices.