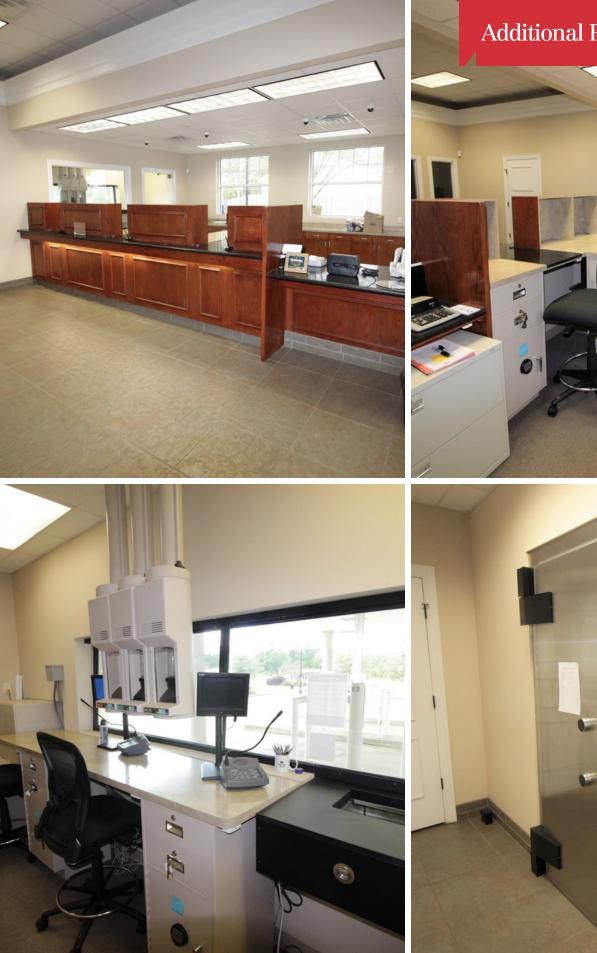

## **Property Highlights**

- 4,356 SF Total, 3,079 SF Heated
- Ideal and Excellent Location on Highway 3175 Bypass
- High quality finishes
- Lobby, Reception, Executive Offices, Kitchen, 3 Teller Windows with a 3 bay drive through on the side of the building.
- Large Safe
- Move in ready
- 45 paved and striped parking spaces

### **Property Overview**

Well maintained former bank branch which is a single story 4,356 SF building in excellent condition situated on the corner of Highway 3175 Bypass and Highway 6 (Washington Street). Office consists of multiple executive offices, teller windows with 3 drive through bays. Excellent location for another bank looking to get in the market or Professional or Medical offices.